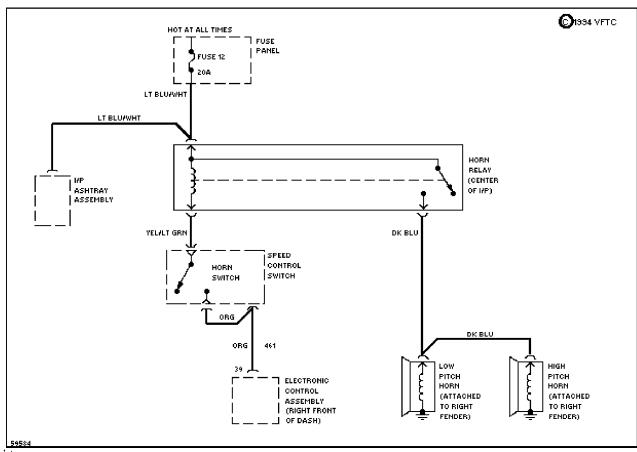

#### SYSTEM WIRING DIAGRAMS Selected Block

1989 Ford Taurus

For http://www.mitchell.narod.ru/ Copyright © 1997 Mitchell International Friday, March 02, 2001 02:12PM

#### **HORN**



Horn Circuit

**POWER ANTENNA** 

### SYSTEM WIRING DIAGRAMS Selected Block (p. 2)

1989 Ford Taurus

For http://www.mitchell.narod.ru/ Copyright © 1997 Mitchell International Friday, March 02, 2001 02:12PM



Power Antenna Circuit

**POWER DOOR LOCKS** 

## SYSTEM WIRING DIAGRAMS Selected Block (p. 3)

1989 Ford Taurus

For http://www.mitchell.narod.ru/ Copyright © 1997 Mitchell International Friday, March 02, 2001 02:12PM



### SYSTEM WIRING DIAGRAMS Selected Block (p. 4)

1989 Ford Taurus

For http://www.mitchell.narod.ru/ Copyright © 1997 Mitchell International Friday, March 02, 2001 02:12PM



Keyless Entry Circuit

#### **POWER MIRRORS**

# SYSTEM WIRING DIAGRAMS Selected Block (p. 5)

1989 Ford Taurus

For http://www.mitchell.narod.ru/ Copyright © 1997 Mitchell International Frid