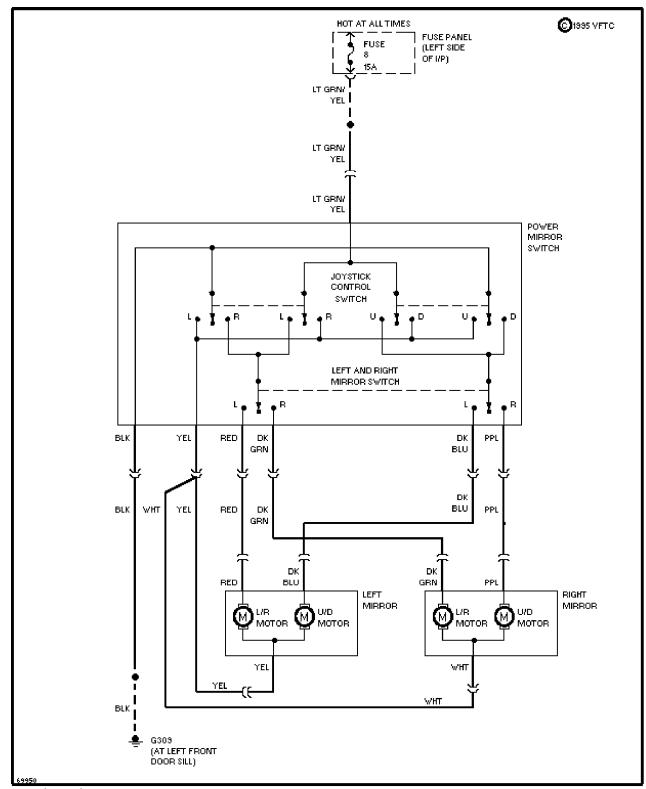

#### **POWER MIRRORS**

# SYSTEM WIRING DIAGRAMS Selected Block (p. 5)

1989 Ford Taurus

For http://www.mitchell.narod.ru/ Copyright © 1997 Mitchell International Friday, March 02, 2001 02:12PM

Power Mirror Circuit