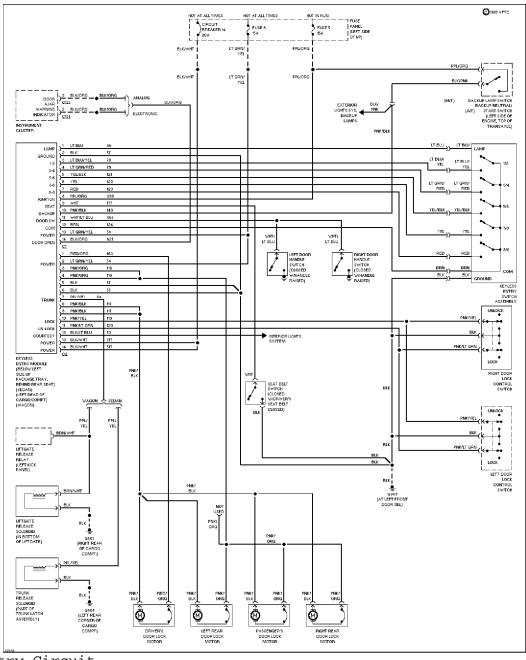

### SYSTEM WIRING DIAGRAMS Selected Block (p. 4)

1989 Ford Taurus

For http://www.mitchell.narod.ru/ Copyright © 1997 Mitchell International Friday, March 02, 2001 02:12PM

Keyless Entry Circuit