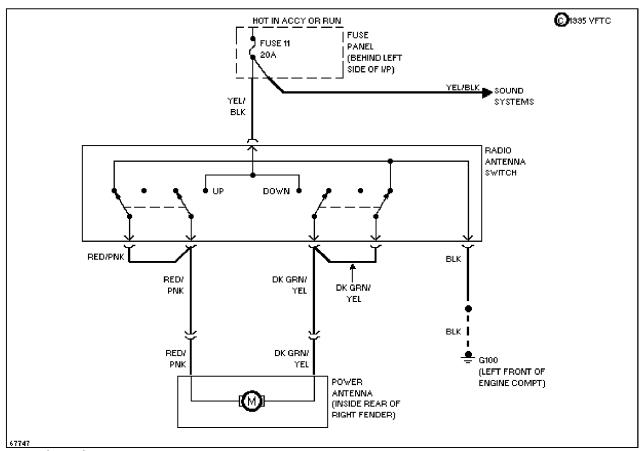

### SYSTEM WIRING DIAGRAMS Selected Block (p. 2)

1989 Ford Taurus

For http://www.mitchell.narod.ru/ Copyright © 1997 Mitchell International Friday, March 02, 2001 02:12PM

Power Antenna Circuit

**POWER DOOR LOCKS** 