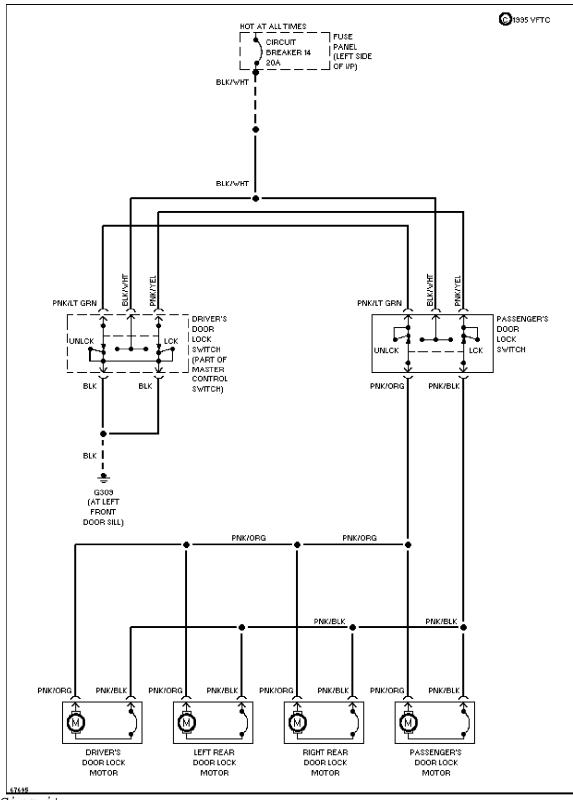

### SYSTEM WIRING DIAGRAMS Selected Block (p. 2)

1989 Ford Taurus

For http://www.mitchell.narod.ru/ Copyright © 1997 Mitchell International Friday, March 02, 2001 02:12PM

Power Antenna Circuit

**POWER DOOR LOCKS** 

## SYSTEM WIRING DIAGRAMS Selected Block (p. 3)

1989 Ford Taurus

For http://www.mitchell.narod.ru/ Copyright © 1997 Mitchell International Friday, March 02, 2001 02:12PM