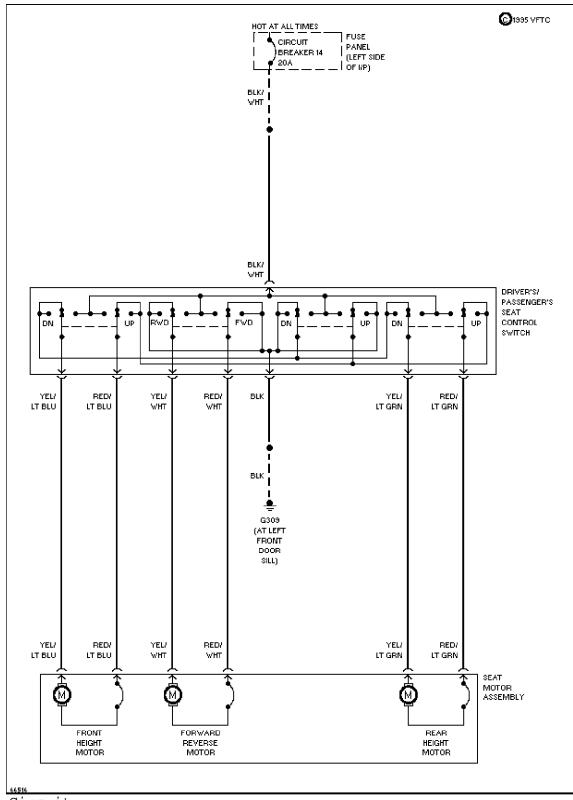

## SYSTEM WIRING DIAGRAMS Selected Block (p. 2)

1989 Ford Taurus

For http://www.mitchell.narod.ru/ Copyright © 1997 Mitchell International Friday, March 02, 2001 02:12PM

Power Seat Circuit

# SYSTEM WIRING DIAGRAMS Selected Block (p. 3)

1989 Ford Taurus

For http://www.mitchell.narod.ru/ Copyright © 1997 Mitchell International Friday, March 02, 2001 02:12PM