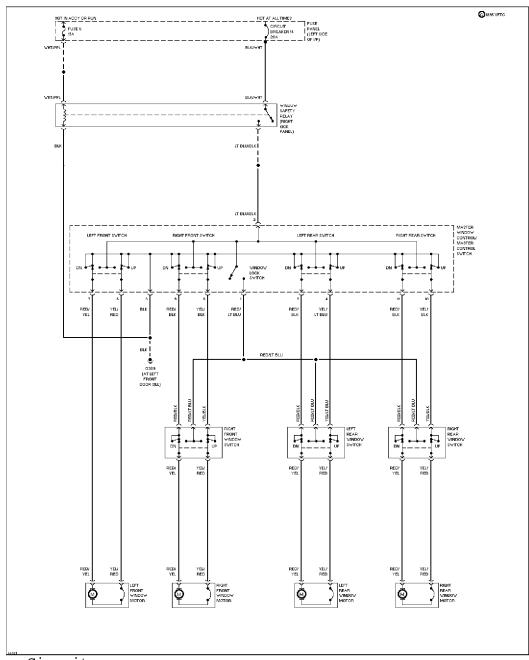

### SYSTEM WIRING DIAGRAMS Selected Block

1989 Ford Taurus

For http://www.mitchell.narod.ru/ Copyright © 1997 Mitchell International Friday, March 02, 2001 02:12PM

#### **POWER SEATS**



Lumbar Circuit

## SYSTEM WIRING DIAGRAMS Selected Block (p. 2)

1989 Ford Taurus

For http://www.mitchell.narod.ru/ Copyright © 1997 Mitchell International Friday, March 02, 2001 02:12PM



Power Seat Circuit

# SYSTEM WIRING DIAGRAMS Selected Block (p. 3)

1989 Ford Taurus

For http://www.mitchell.narod.ru/ Copyright © 1997 Mitchell International Friday, March 02, 2001 02:12PM

### **POWER WINDOWS**



Power Window Circuit

#### **RADIO**

### SYSTEM WIRING DIAGRAMS Selected Block (p. 4)

1989 Ford Taurus

For http://www.mitchell.narod.ru/ Copyright © 1997 Mitchell International Friday, March 02, 2001 02:12PM



Premium Sound Radio Circuit, Standard/AAY

## SYSTEM WIRING DIAGRAMS Selected Block (p. 5)

1989 Ford Taurus

For http://www.mitchell.narod.ru/ Copyright © 1997 Mitchell International Friday, March 02, 2001 02:12PM



Premium Sound Radio Circuit, W/ EPC/JBL

## SYSTEM WIRING DIAGRAMS Selected Block (p. 6)

1989 Ford Taurus

For http://www.mitchell.narod.ru/ Copyright © 1997 Mitchell International Friday, March 02, 2001 02:12PM



Stereo Radio Circuit