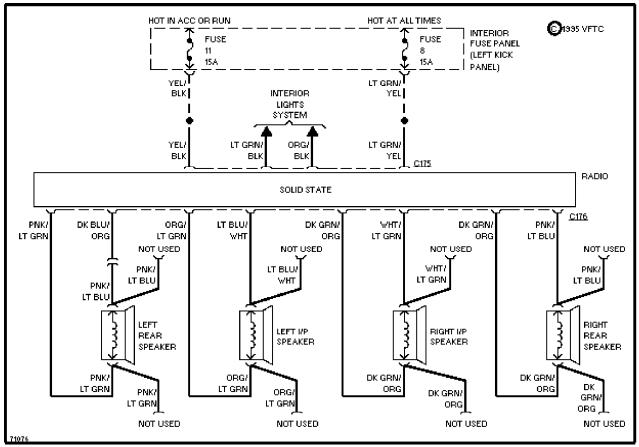

## SYSTEM WIRING DIAGRAMS Selected Block (p. 6)

1989 Ford Taurus

For http://www.mitchell.narod.ru/ Copyright © 1997 Mitchell International Friday, March 02, 2001 02:12PM

Stereo Radio Circuit