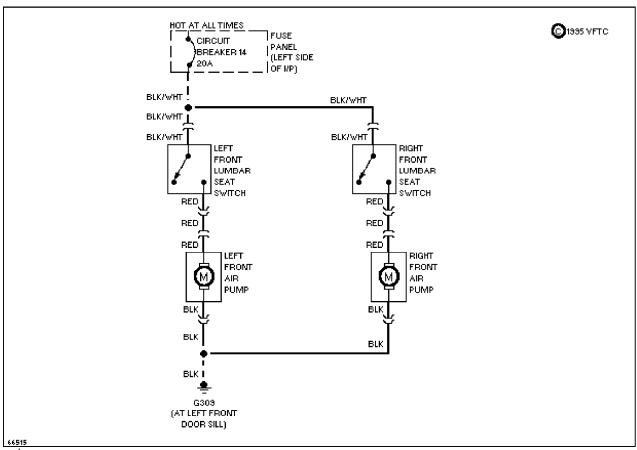

### SYSTEM WIRING DIAGRAMS Selected Block

1989 Ford Taurus

For http://www.mitchell.narod.ru/ Copyright © 1997 Mitchell International Friday, March 02, 2001 02:12PM

#### **POWER SEATS**



Lumbar Circuit

## SYSTEM WIRING DIAGRAMS Selected Block (p. 2)

1989 Ford Taurus

For http://www.mitchell.narod.ru/ Copyright © 1997 Mitchell International Friday, March 02, 2001 02:12PM



Power Seat Circuit

# SYSTEM WIRING DIAGRAMS Selected Block (p. 3)

1989 Ford Taurus

For http://www.mitchell.narod.ru/ Copyright © 1997 Mitchell International Friday, March 02, 2001 02:12PM

### **POWER WINDOWS**



Power Window Circuit

#### **RADIO**

### SYSTEM WIRING DIAGRAMS Selected Block (p. 4)

1989 Ford Taurus

For http://www.mitchell.narod.ru/ Copyright © 1997 Mitchell International Friday, March 02, 2001 02:12PM



Premium Sound Radio Circuit, Standard/AAY

## SYSTEM WIRING DIAGRAMS Selected Block (p. 5)

1989 Ford Taurus

For http://www.mitchell.narod.ru/ Copyright © 1997 Mitchell Intern