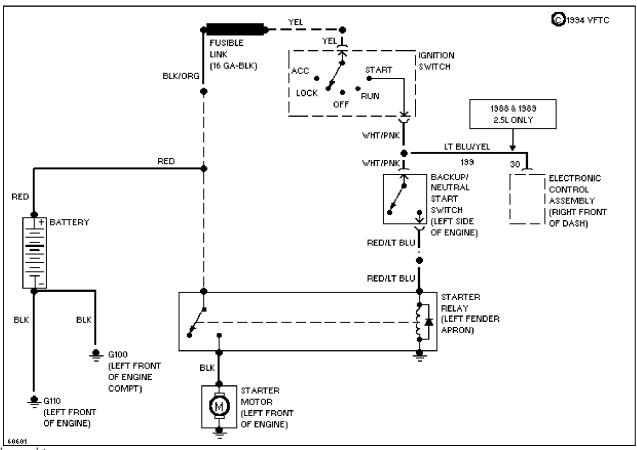

## SYSTEM WIRING DIAGRAMS Selected Block (p. 2)

1989 Ford Taurus

For http://www.mitchell.narod.ru/ Copyright © 1997 Mitchell International Friday, March 02, 2001 02:12PM

Starting Circuit

3.0L

Starting Circuit