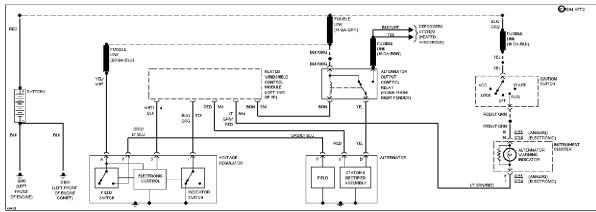

## SYSTEM WIRING DIAGRAMS Selected Block (p. 3)

1989 Ford Taurus

For http://www.mitchell.narod.ru/ Copyright © 1997 Mitchell International Friday, March 02, 2001 02:12PM

3.0L SHO, Charging Circuit

3.0L, Charging Circuit, W/ Heated Windshield

#### SYSTEM WIRING DIAGRAMS Selected Block (p. 4)

1989 Ford Taurus

For http://www.mitchell.narod.ru/ Copyright © 1997 Mitchell International Friday, March 02, 2001 02:12PM

3.0L, Charging Circuit, W/O Heated Windshield