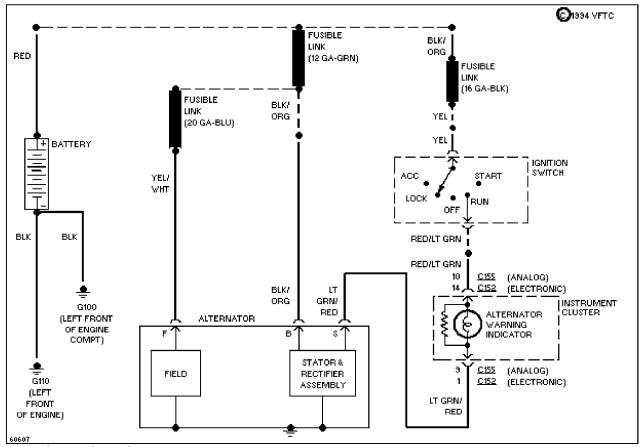

#### SYSTEM WIRING DIAGRAMS Selected Block (p. 4)

1989 Ford Taurus

For http://www.mitchell.narod.ru/ Copyright © 1997 Mitchell International Friday, March 02, 2001 02:12PM

3.0L, Charging Circuit, W/O Heated Windshield