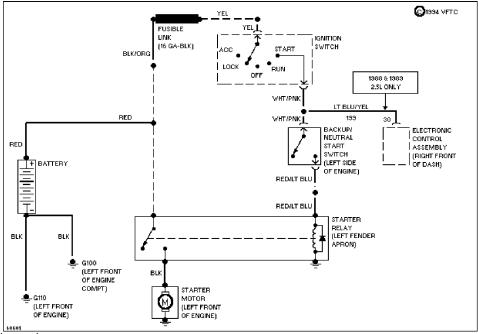

## SYSTEM WIRING DIAGRAMS Selected Block (p. 2)

1989 Ford Taurus

For http://www.mitchell.narod.ru/ Copyright © 1997 Mitchell International Friday, March 02, 2001 02:12PM

Starting Circuit

3.0L

Starting Circuit