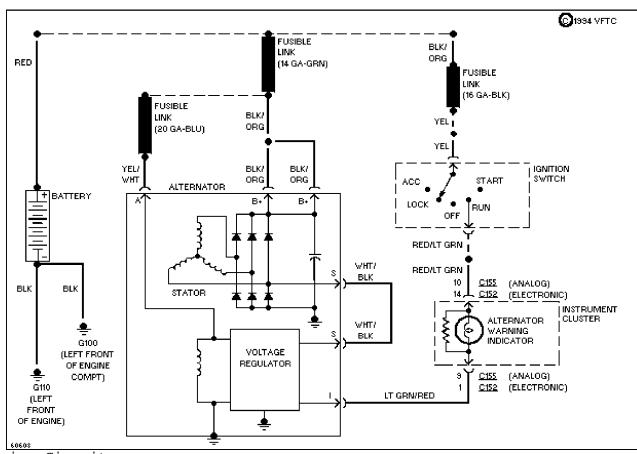

#### SYSTEM WIRING DIAGRAMS Selected Block

1989 Ford Taurus

For http://www.mitchell.narod.ru/ Copyright © 1997 Mitchell International Friday, March 02, 2001 02:12PM

#### STARTING/CHARGING

2.5L



2.5L, Charging Circuit

## SYSTEM WIRING DIAGRAMS Selected Block (p. 2)

1989 Ford Taurus

For http://www.mitchell.narod.ru/ Copyright © 1997 Mitchell International Friday, March 02, 2001 02:12PM



Starting Circuit

3.0L

## SYSTEM WIRING DIAGRAMS Selected Block (p. 3)

1989 Ford Taurus

For http://www.mitchell.narod.ru/ Copyright © 1997 Mitchell International Friday, March 02, 2001 02:12PM



3.0L SHO, Charging Circuit



3.0L, Charging Circuit, W/ Heated Windshield

#### SYSTEM WIRING DIAGRAMS Selected Block (p. 4)

1989 Ford Taurus

For http://www.mitchell.narod.ru/ Copyright © 1997 Mitchell International Friday, March 02, 2001 02:12PM



3.0L, Charging Circuit, W/O Heated Windshield



Starting Circuit

# SYSTEM WIRING DIAGRAMS Selected Block (p. 5)

1989 Ford Taurus

For http://www