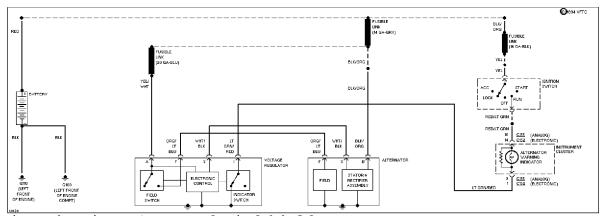

# SYSTEM WIRING DIAGRAMS Selected Block (p. 5)

1989 Ford Taurus

For http://www.mitchell.narod.ru/ Copyright © 1997 Mitchell International Friday, March 02, 2001 02:12PM

3.8L, Charging Circuit, W/ Heated Windshield

3.8L, Charging Circuit, W/O Heated Windshield

Starting Circuit