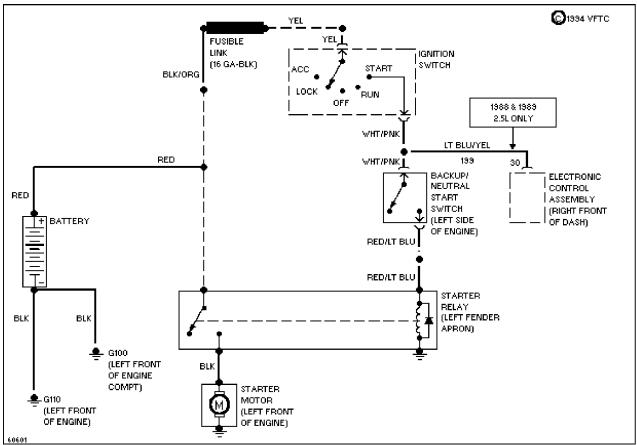

## SYSTEM WIRING DIAGRAMS Selected Block (p. 2)

1989 Ford Taurus

For http://www.mitchell.narod.ru/ Copyright © 1997 Mitchell International Friday, March 02, 2001 02:12PM

Starting Circuit

3.0L

Starting Circuit