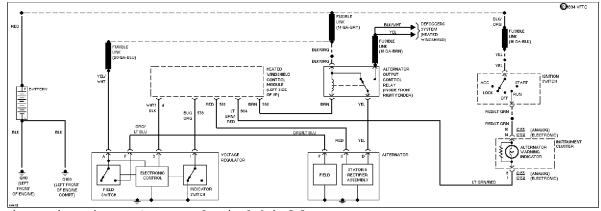

# SYSTEM WIRING DIAGRAMS Selected Block (p. 5)

1989 Ford Taurus

For http://www.mitchell.narod.ru/ Copyright © 1997 Mitchell International Friday, March 02, 2001 02:12PM

3.8L, Charging Circuit, W/ Heated Windshield

3.8L, Charging Circuit, W/O Heated Windshield

Starting Circuit