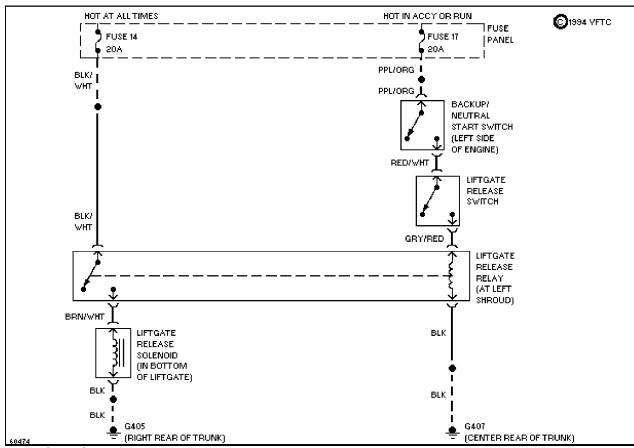

## SYSTEM WIRING DIAGRAMS Selected Block

1989 Ford Taurus

For http://www.mitchell.narod.ru/ Copyright © 1997 Mitchell International Friday, March 02, 2001 02:13PM

### TRUNK, TAILGATE, FUEL DOOR



Trunk Release Circuit

WIPER/WASHER

# SYSTEM WIRING DIAGRAMS Selected Block (p. 2)

1989 Ford Taurus

For http://www.mitchell.narod.ru/ Copyright © 1997 Mitchell International Friday, March 02, 2001 02:13PM



Interval Wiper/Washer Circuit

## SYSTEM WIRING DIAGRAMS Selected Block (p. 3)

1989 Ford Taurus

For http://www.mitchell.narod.ru/ Copyright © 1997 Mitchell International Friday, March 02, 2001 02:13PM



Rear Wiper/Washer Circuit

#### **END OF ARTICLE**