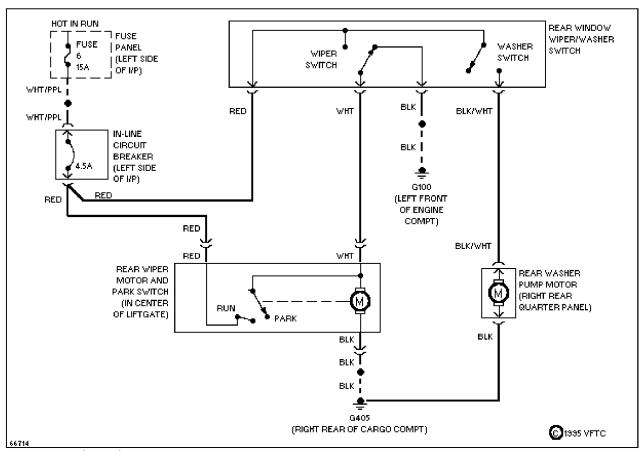

## SYSTEM WIRING DIAGRAMS Selected Block (p. 3)

1989 Ford Taurus

For http://www.mitchell.narod.ru/ Copyright © 1997 Mitchell International Friday, March 02, 2001 02:13PM

Rear Wiper/Washer Circuit