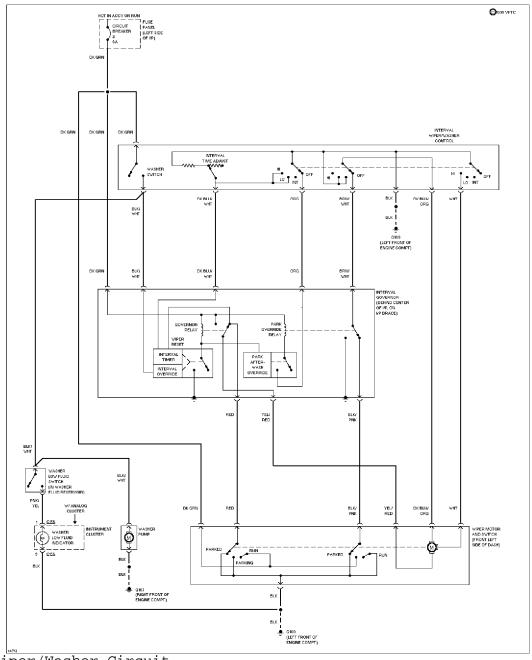

# SYSTEM WIRING DIAGRAMS Selected Block (p. 2)

1989 Ford Taurus

For http://www.mitchell.narod.ru/ Copyright © 1997 Mitchell International Friday, March 02, 2001 02:13PM

Interval Wiper/Washer Circuit