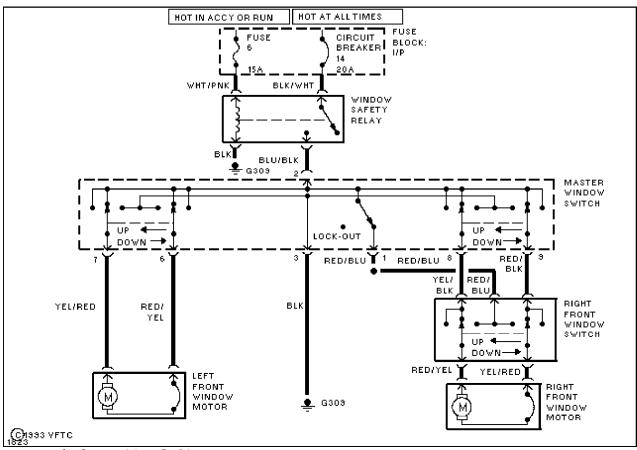

# SUB-CIRCUIT DIAGRAMS Selected Block (p. 4)

1990 Ford Taurus

For http://www.mitchell.narod.ru/ Copyright © 1997 Mitchell International Friday, March 02, 2001 02:16PM

#### **POWER WINDOWS**

Fig. 72: Power Windows (1 of 2)