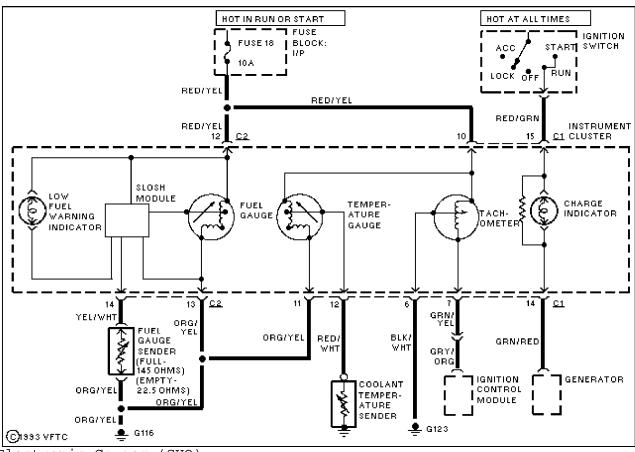

### SUB-CIRCUIT DIAGRAMS Selected Block

1990 Ford Taurus

For http://www.mitchell.narod.ru/ Copyright © 1997 Mitchell International Friday, March 02, 2001 02:16PM

## **ELECTRONIC CLUSTER (SHO)**



Fig. 67: Electronic Gauges (SHO)

# SUB-CIRCUIT DIAGRAMS Selected Block (p. 2)

1990 Ford Taurus

For http://www.mitchell.narod.ru/ Copyright © 1997 Mitchell International Friday, March 02, 2001 02:16PM



Fig. 68: Electronic Indicators (SHO) (1 of 4)



Fig. 69: Electronic Indicators (SHO) (2 of 4)

## SUB-CIRCUIT DIAGRAMS Selected Block (p. 3)

1990 Ford Taurus

For http://www.mitchell.narod.ru/ Copyright © 1997 Mitchell International Friday, March 02, 2001 02:16PM



Fig. 70: Electronic Indicators (SHO) (3 of 4)



Fig. 71: Electronic Indicators (SHO) (4 of 4)

# SUB-CIRCUIT DIAGRAMS Selected Block (p. 4)

1990 Ford Taurus

For http://www.mitchell.narod.ru/ Copyright © 1997 Mitchell International Friday, March 02, 2001 02:16PM

#### **POWER WINDOWS**



Fig. 72: Power Windows (1 of 2)