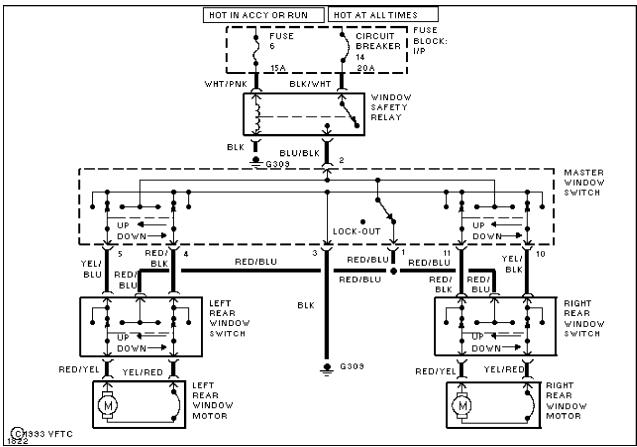

# SUB-CIRCUIT DIAGRAMS Selected Block (p. 5)

1990 Ford Taurus

For http://www.mitchell.narod.ru/ Copyright © 1997 Mitchell International Friday, March 02, 2001 02:16PM

Fig. 73: Power Windows (2 of 2)