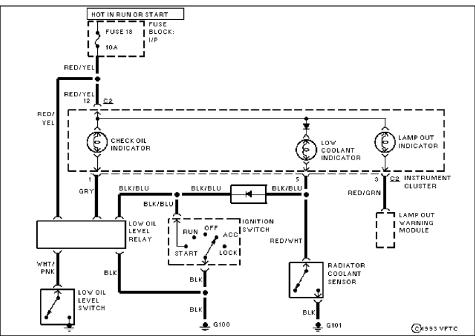

## SUB-CIRCUIT DIAGRAMS Selected Block (p. 3)

1990 Ford Taurus

For http://www.mitchell.narod.ru/ Copyright © 1997 Mitchell International Friday, March 02, 2001 02:16PM

Fig. 70: Electronic Indicators (SHO) (3 of 4)