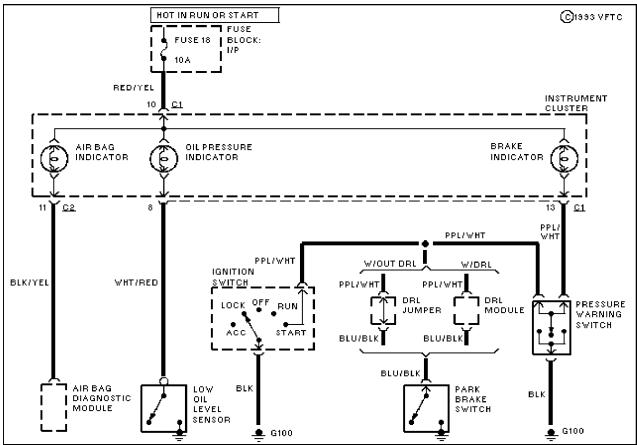

# SUB-CIRCUIT DIAGRAMS Selected Block (p. 2)

1990 Ford Taurus

For http://www.mitchell.narod.ru/ Copyright © 1997 Mitchell International Friday, March 02, 2001 02:16PM

Fig. 68: Electronic Indicators (SHO) (1 of 4)

Fig. 69: Electronic Indicators (SHO) (2 of 4)