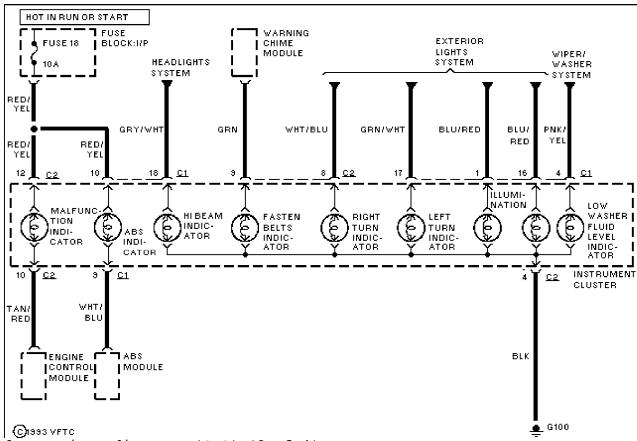

### SUB-CIRCUIT DIAGRAMS Selected Block

1990 Ford Taurus

For http://www.mitchell.narod.ru/ Copyright © 1997 Mitchell International Friday, March 02, 2001 02:16PM

## **ELECTRONIC CLUSTER (SHO)**



Fig. 67: Electronic Gauges (SHO)

# SUB-CIRCUIT DIAGRAMS Selected Block (p. 2)

1990 Ford Taurus

For http://www.mitchell.narod.ru/ Copyright © 1997 Mitchell International Friday, March 02, 2001 02:16PM



Fig. 68: Electronic Indicators (SHO) (1 of 4)



Fig. 69: Electronic Indicators (SHO) (2 of 4)

## SUB-CIRCUIT DIAGRAMS Selected Block (p. 3)

1990 Ford Taurus

For http://www.mitchell.narod.ru/ Copyright © 1997 Mitchell International Friday, March 02, 2001 02:16PM



Fig. 70: Electronic Indicators (SHO) (3 of 4)



Fig. 71: Electronic Indicators (SHO) (4 of 4)

# SUB-CIRCUIT DIAGRAMS Selected Block (p. 4)

1990 Ford Taurus

For http://www.mitchell.narod.ru/ Copyright © 1997 Mitchell International Friday, March 02, 2001 02:16PM

#### **POWER WINDOWS**



Fig. 72: Power Windows (1 of 2)

# SUB-CIRCUIT DIAGRAMS Selected Block (p. 5)

1990 Ford Taurus

For http://www.mitchell.narod.ru/ Copyright © 1997 Mitchell International Friday, March 02, 2001 02:16PM



Fig. 73: Power Windows (2 of 2)