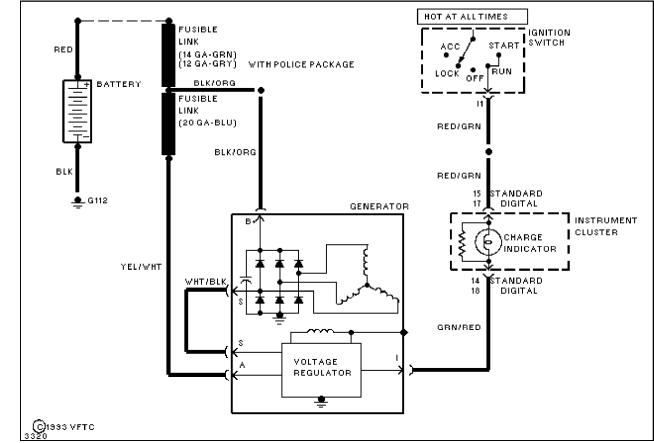

SUB-CIRCUIT DIAGRAMS Selected Block 1990 Ford Taurus For http://www.mitchell.narod.ru/ Copyright © 1997 Mitchell International Friday, March 02, 2001 02:16PM

## STARTING/CHARGING SYSTEM



Fig. 74: Starting/Charging Circuit (2.5L)

## SUB-CIRCUIT DIAGRAMS Selected Block (p. 2)

1990 Ford Taurus For http://www.mitchell.narod.ru/ Copyright © 1997 Mitchell International Friday, March 02, 2001 02:16PM







## SUB-CIRCUIT DIAGRAMS Selected Block (p. 3)

1990 Ford Taurus For http://www.mitchell.narod.ru/ Copyright © 1997 Mitchell International Friday, March 02, 2001 02:16PM







## SUB-CIRCUIT DIAGRAMS Selected Block (p. 4)

1990 Ford Taurus For http://www.mitchell.narod.ru/ Copyright © 1997 Mitchell International Friday, March 02, 2001 02:16PM



Fig. 79: Starting/Charging Circuit (3.8L W/O Heated Windshield)