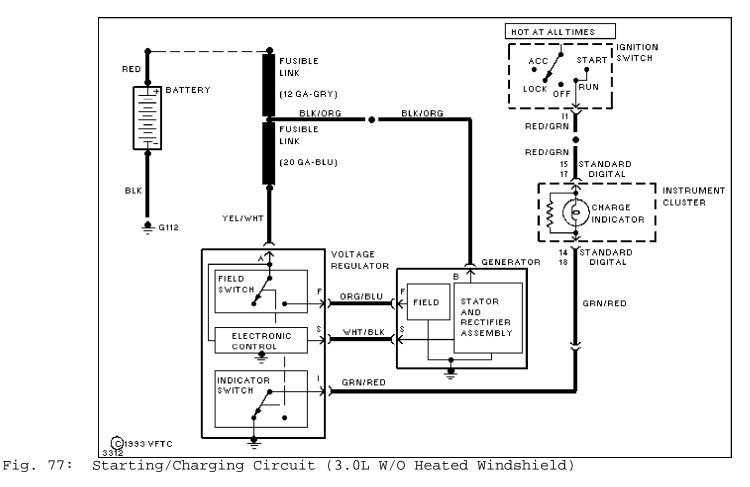

## SUB-CIRCUIT DIAGRAMS Selected Block (p. 2)

1990 Ford Taurus For http://www.mitchell.narod.ru/ Copyright © 1997 Mitchell International Friday, March 02, 2001 02:16PM