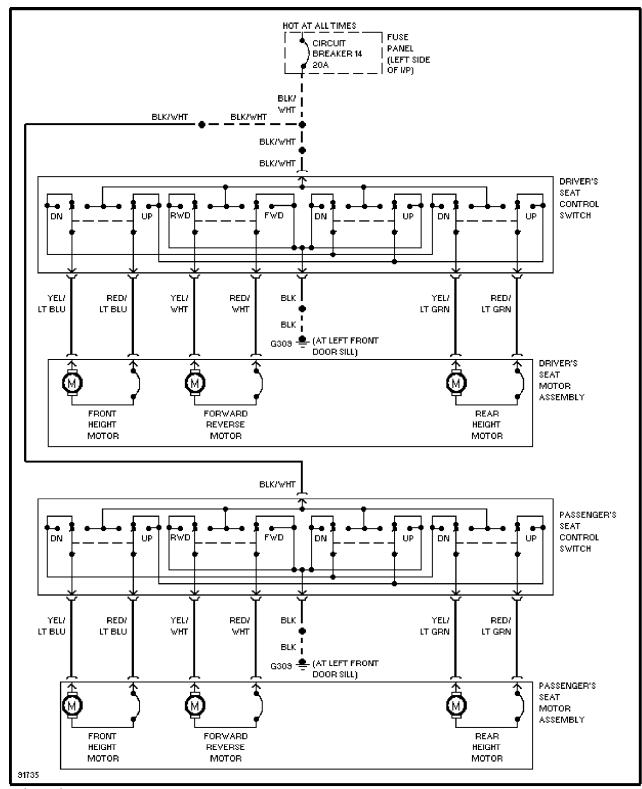

### SYSTEM WIRING DIAGRAMS Selected Block (p. 6)

1990 Ford Taurus

For http://www.mitchell.narod.ru/ Copyright © 1997 Mitchell International Friday, March 02, 2001 02:18PM

Power Seat Circuit