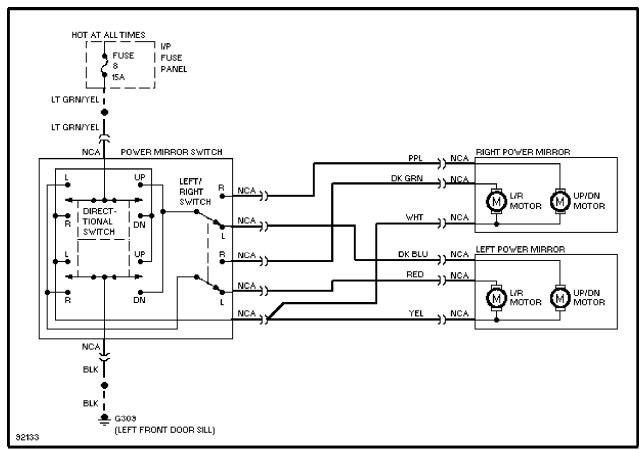

### **POWER MIRRORS**

## SYSTEM WIRING DIAGRAMS Selected Block (p. 4)

1990 Ford Taurus

For http://www.mitchell.narod.ru/ Copyright © 1997 Mitchell International Friday, March 02, 2001 02:18PM

Power Mirror Circuit

**POWER SEATS** 