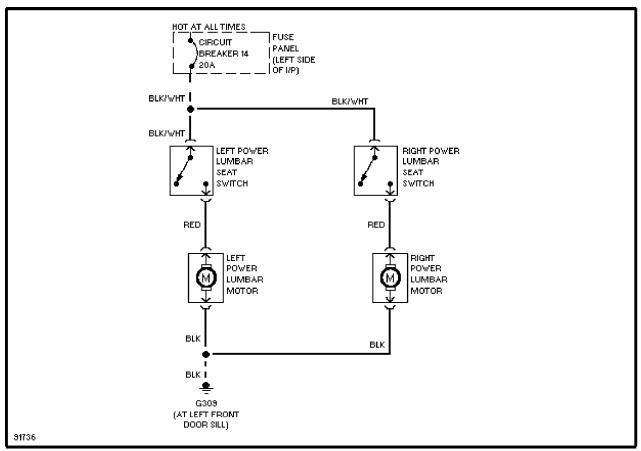

# SYSTEM WIRING DIAGRAMS Selected Block (p. 5)

1990 Ford Taurus

For http://www.mitchell.narod.ru/ Copyright © 1997 Mitchell International Friday, March 02, 2001 02:18PM

Lumbar Circuit