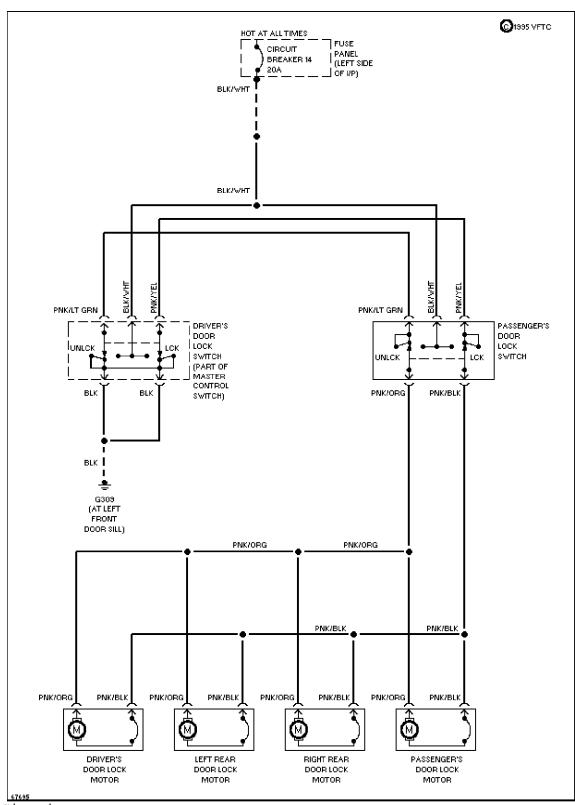

#### **POWER ANTENNA**

Power Antenna Circuit

**POWER DOOR LOCKS** 

## SYSTEM WIRING DIAGRAMS Selected Block (p. 2)

1990 Ford Taurus

For http://www.mitchell.narod.ru/ Copyright © 1997 Mitchell International Friday, March 02, 2001 02:18PM