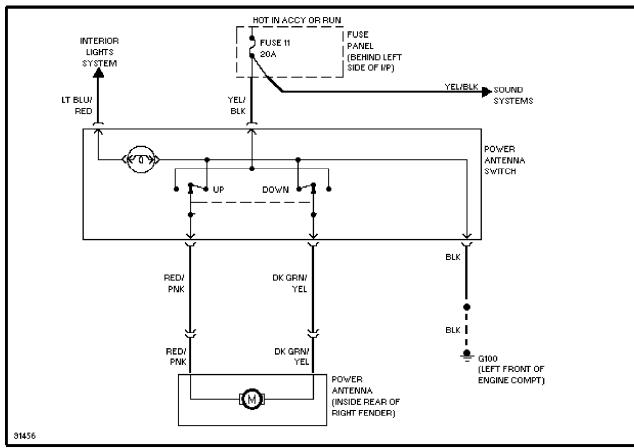

### SYSTEM WIRING DIAGRAMS Selected Block

1990 Ford Taurus

For http://www.mitchell.narod.ru/ Copyright © 1997 Mitchell International Friday, March 02, 2001 02:18PM

#### **POWER ANTENNA**

Power Antenna Circuit

**POWER DOOR LOCKS** 