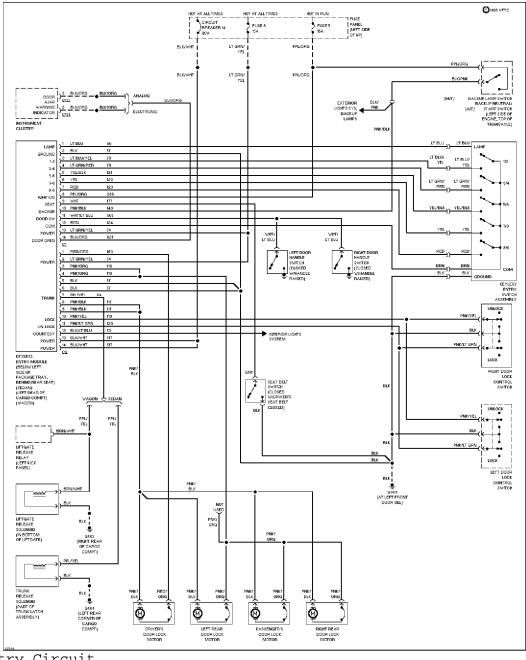

### SYSTEM WIRING DIAGRAMS Selected Block (p. 3)

1990 Ford Taurus

For http://www.mitchell.narod.ru/ Copyright © 1997 Mitchell International Friday, March 02, 2001 02:18PM

Keyless Entry Circuit