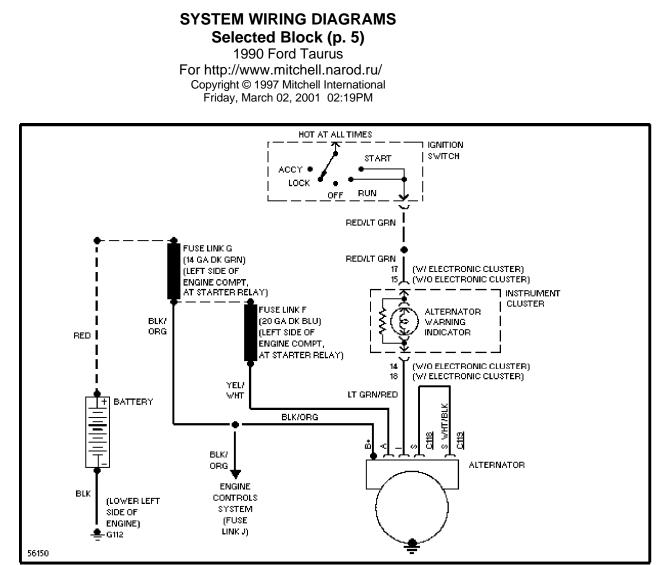

#### SYSTEM WIRING DIAGRAMS Selected Block 1990 Ford Taurus For http://www.mitchell.narod.ru/ Copyright © 1997 Mitchell International Friday, March 02, 2001 02:19PM

### STARTING/CHARGING

2.5L

2.5L, Charging Circuit