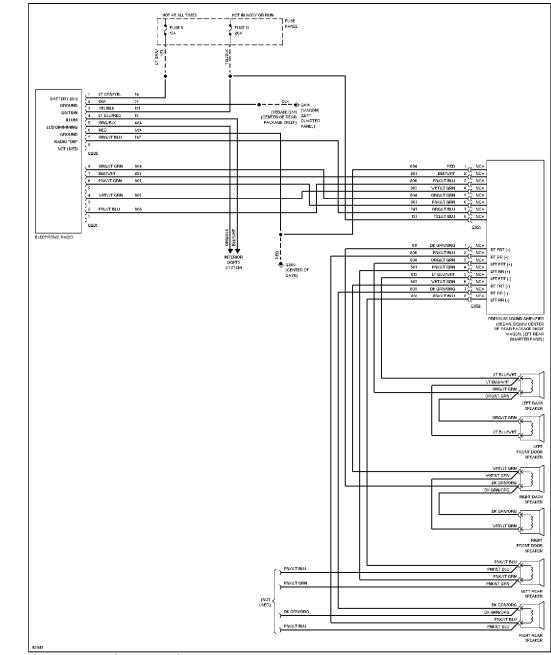

#### RADIO

Selected Block (p. 2)

Radio Circuits

Selected Block (p. 3)

Selected Block (p. 4)

1990 Ford Taurus For http://www.mitchell.narod.ru/ Copyright © 1997 Mitchell International Friday, March 02, 2001 02:19PM

Radio Circuits, Premium Radio