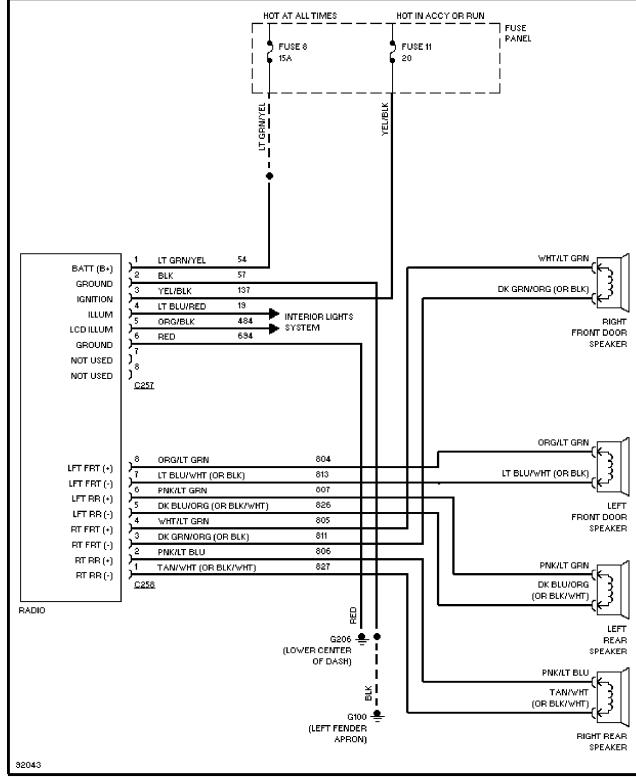

#### SYSTEM WIRING DIAGRAMS Selected Block 1990 Ford Taurus For http://www.mitchell.narod.ru/ Copyright © 1997 Mitchell International Friday, March 02, 2001 02:19PM

### **POWER WINDOWS**



Power Window Circuit

#### RADIO

Selected Block (p. 2)



Radio Circuits

Selected Block (p. 3)





Selected Block (p. 4)

1990 Ford Taurus For http://www.mitchell.narod.ru/ Copyright © 1997 Mitchell International Friday, March 02, 2001 02:19PM



Radio Circuits, Premium Radio

### STARTING/CHARGING

2.5L



2.5L, Charging Circuit

#### SYSTEM WIRING DIAGRAMS Selected Block (p. 6)

1990 Ford Taurus For http://www.mitchell.narod.ru/ Copyright © 1997 Mitchell International

Friday, March 02, 2001 02:19PM





Selected Block (p. 7)





Selected Block (p. 8)



3.0L, Charging Circuit, W/ Heated Windshield

Selected Block (p. 9)



3.0L, Charging Circuit, W/O Heated Windshield

Selected Block (p. 10)







3.8L, Charging Circuit, Police Option

Selected Block (p. 12)



3.8L, Charging Circuit, W/ Heated Windshield

Selected Block (p. 13)



3.8L,