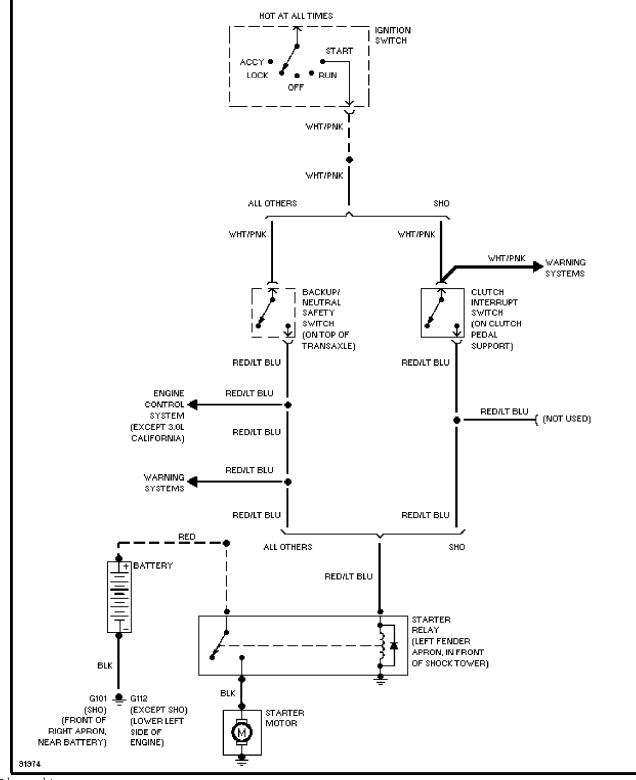

ght © 1997 Mitchell International Friday, March 02, 2001 02:19PM

### **POWER WINDOWS**



Power Window Circuit

#### RADIO

Selected Block (p. 2)



Radio Circuits

Selected Block (p. 3)





Selected Block (p. 4)

1990 Ford Taurus For http://www.mitchell.narod.ru/ Copyright © 1997 Mitchell International Friday, March 02, 2001 02:19PM



Radio Circuits, Premium Radio

### STARTING/CHARGING

2.5L



2.5L, Charging Circuit

#### SYSTEM WIRING DIAGRAMS Selected Block (p. 6)

1990 Ford Taurus For http://www.mitchell.narod.ru/ Copyright © 1997 Mitchell International

Friday, March 02, 2001 02:19PM





Selected Block (p. 7)





Selected Block (p. 8)



3.0L, Charging Circuit, W/ Heated Windshield

Selected Block (p. 9)



3.0L, Charging Circuit, W/O Heated Windshield

Selected Block (p. 10)







3.8L, Charging Circuit, Police Option

Selected Block (p. 12)



3.8L, Charging Circuit, W/ Heated Windshield

Selected Block (p. 13)



3.8L, Charging Circuit, W/O Heated Windshield

Selected Block (p. 14)

1990 Ford Taurus For http://www.mitchell.narod.ru/ Copyright © 1997 Mitchell International Friday, March 02, 2001 02:19PM



Starting Circuit