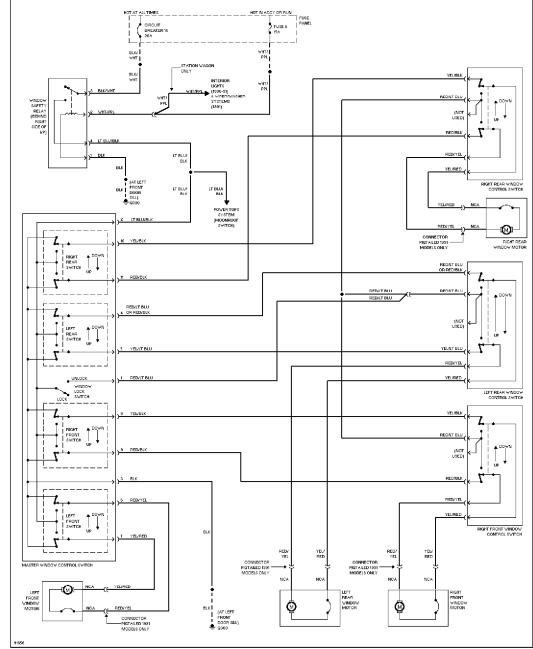

#### SYSTEM WIRING DIAGRAMS Selected Block 1990 Ford Taurus For http://www.mitchell.narod.ru/ Copyright © 1997 Mitchell International Friday, March 02, 2001 02:19PM

### **POWER WINDOWS**



Power Window Circuit

#### RADIO

Selected Block (p. 2)



Radio Circuits

Selected Block (p. 3)





Selected Block (p. 4)

1990 Ford Taurus For http://www.mitchell.narod.ru/ Copyright © 1997 Mitchell International Friday, March 02, 2001 02:19PM



Radio Circuits, Premium Radio

### STARTING/CHARGING

2.5L



2.5L, Charging Circuit

#### SYSTEM WIRING DIAGRAMS Selected Block (p. 6)

1990 Ford Taurus For http://www.mitchell.narod.ru/ Copyright © 1997 Mitchell International

Friday, March 02, 2001 02:19PM





Selected Block (p. 7)





Selected Block (p. 8)



3.0L, Charging Circuit, W/ Heated Windshield

Selected Block (p. 9)



3.0L, Charging Circuit, W/O Heated Windshield

Selected Block (p. 10)







3.8L, Charging Circuit, Police Option

Selected Block (p. 12)



3.8L, Charging Cir