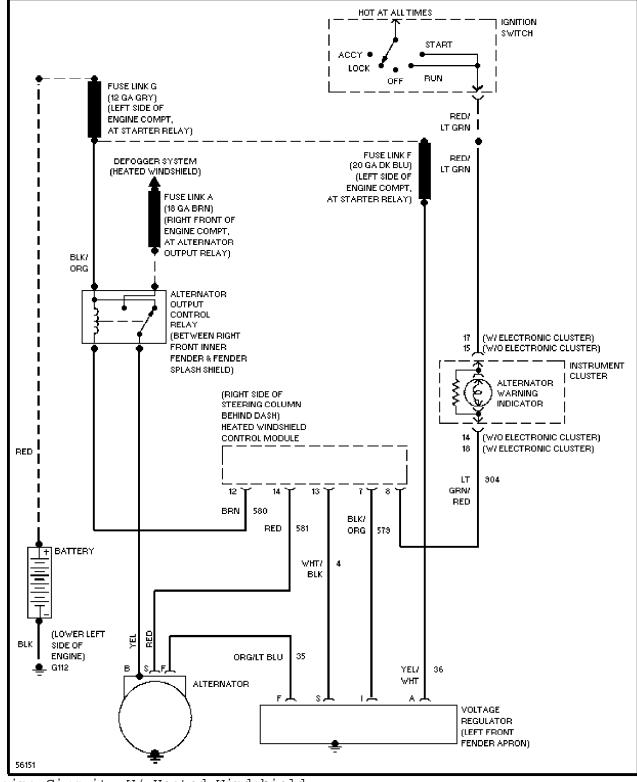

3.0L, Charging Circuit, W/ Heated Windshield

Selected Block (p. 9)

3.0L, Charging Circuit, W/O Heated Windshield

Selected Block (p. 10)

3.8L, Charging Circuit, Police Option

Selected Block (p. 12)

3.8L, Charging Circuit, W/ Heated Windshield