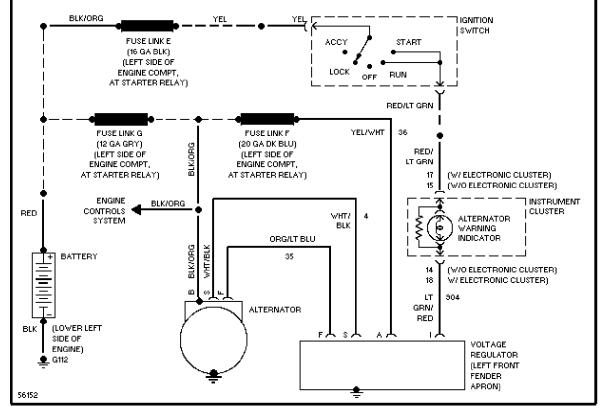

Selected Block 1990 Ford Taurus For http://www.mitchell.narod.ru/ Copyright © 1997 Mitchell International Friday, March 02, 2001 02:19PM

### **POWER WINDOWS**



Power Window Circuit

#### RADIO

Selected Block (p. 2)



Radio Circuits

Selected Block (p. 3)





Selected Block (p. 4)

1990 Ford Taurus For http://www.mitchell.narod.ru/ Copyright © 1997 Mitchell International Friday, March 02, 2001 02:19PM



Radio Circuits, Premium Radio

### STARTING/CHARGING

2.5L



2.5L, Charging Circuit

#### SYSTEM WIRING DIAGRAMS Selected Block (p. 6)

1990 Ford Taurus For http://www.mitchell.narod.ru/ Copyright © 1997 Mitchell International

Friday, March 02, 2001 02:19PM





Selected Block (p. 7)





Selected Block (p. 8)



3.0L, Charging Circuit, W/ Heated Windshield

Selected Block (p. 9)



3.0L, Charging Circuit, W/O Heated Windshield

Selected Block (p. 10)







3.8L, Charging Circuit, Police Option

Selected Block (p. 12)



3.8L, Charging Circuit, W/ Heated Windshield

Selected Block (p. 13)



3.8L, Charging Circuit, W/O Heated Windshield

Selected Block (p. 14)

1990 Ford Taurus For http://www.mitchell.narod.ru/ Copyright © 1997 Mitchell International Friday, March 02, 2001 02:19PM



Starting Circuit