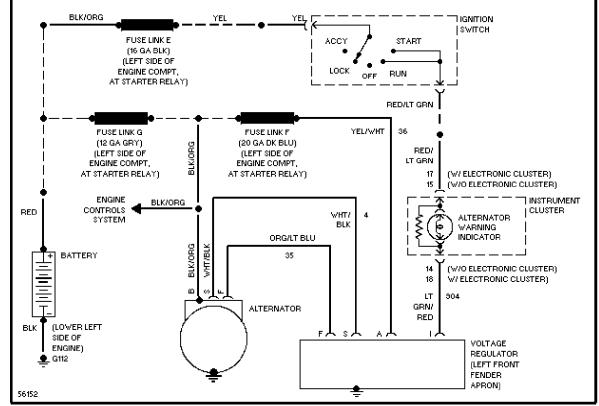

### STARTING/CHARGING

2.5L

2.5L, Charging Circuit

#### SYSTEM WIRING DIAGRAMS Selected Block (p. 6)

1990 Ford Taurus For http://www.mitchell.narod.ru/ Copyright © 1997 Mitchell International

Friday, March 02, 2001 02:19PM

Selected Block (p. 7)

Selected Block (p. 8)

3.0L, Charging Circuit, W/ Heated Windshield

Selected Block (p. 9)

3.0L, Charging Circuit, W/O Heated Windshield

Selected Block (p. 10)

3.8L, Charging Circuit, Police Option

Selected Block (p. 12)

3.8L, Charging Circuit, W/ Heated Windshield

Selected Block (p. 13)

3.8L, Charging Circuit, W/O Heated Windshield

Selected Block (p. 14)

1990 Ford Taurus For http://www.mitchell.narod.ru/ Copyright © 1997 Mitchell International Friday, March 02, 2001 02:19PM