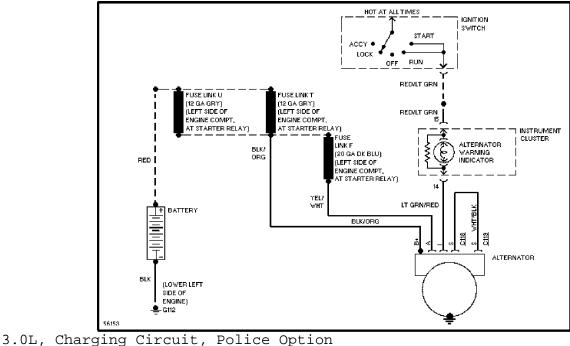

3.0L, Charging Circuit, W/ Heated Windshield

Selected Block (p. 9)

3.0L, Charging Circuit, W/O Heated Windshield

Selected Block (p. 10)

3.8L, Charging Circuit, Police Option

Selected Block (p. 12)

3.8L, Charging Circuit, W/ Heated Windshield

Selected Block (p. 13)

3.8L, Charging Circuit, W/O Heated Windshield

Selected Block (p. 14)

1990 Ford Taurus For http://www.mitchell.narod.ru/ Copyright © 1997 Mitchell International Friday, March 02, 2001 02:19PM