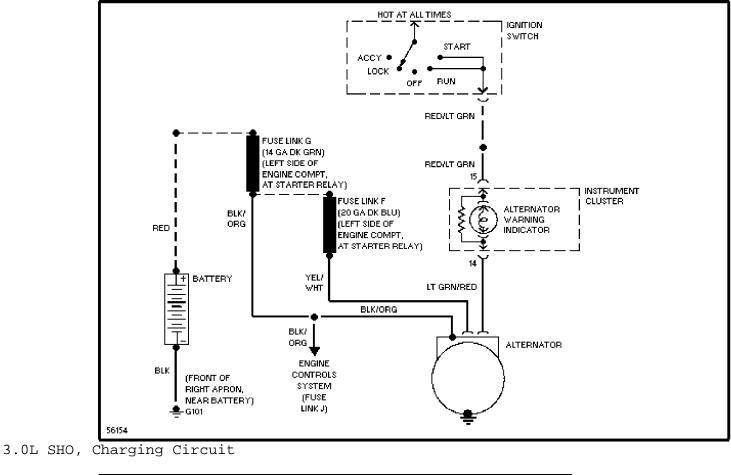

#### SYSTEM WIRING DIAGRAMS Selected Block (p. 6)

1990 Ford Taurus For http://www.mitchell.narod.ru/ Copyright © 1997 Mitchell International

Friday, March 02, 2001 02:19PM

Selected Block (p. 7)

Selected Block (p. 8)

3.0L, Charging Circuit, W/ Heated Windshield

Selected Block (p. 9)

3.0L, Charging Circuit, W/O Heated Windshield

Selected Block (p. 10)

3.8L, Charging Circuit, Police Option

Selected Block (p. 12)

3.8L, Charging Circuit, W/ Heated Windshield