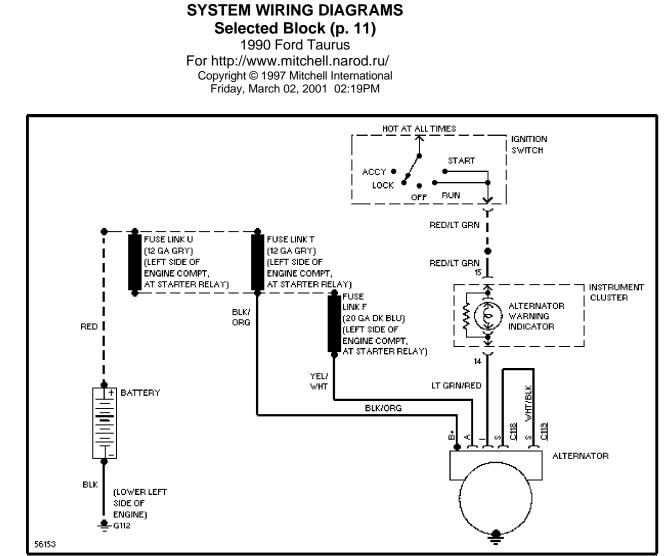

3.0L, Charging Circuit, W/ Heated Windshield

Selected Block (p. 9)

3.0L, Charging Circuit, W/O Heated Windshield

Selected Block (p. 10)

3.8L, Charging Circuit, Police Option

Selected Block (p. 12)

3.8L, Charging Circuit, W/ Heated Windshield