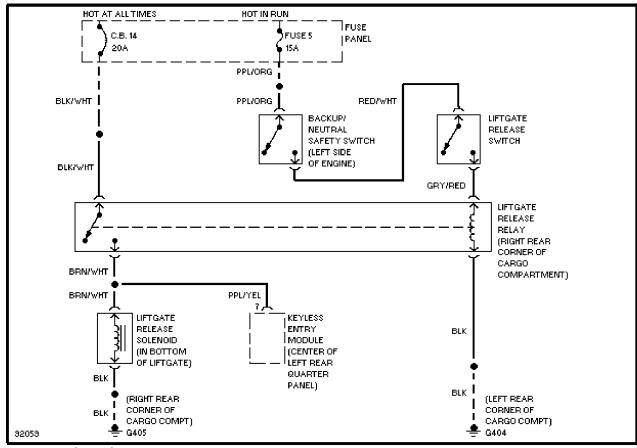

## SYSTEM WIRING DIAGRAMS Selected Block

1990 Ford Taurus

For http://www.mitchell.narod.ru/ Copyright © 1997 Mitchell International Friday, March 02, 2001 02:19PM

### TRUNK, TAILGATE, FUEL DOOR



Tailgate Release Circuit

## SYSTEM WIRING DIAGRAMS Selected Block (p. 2)

1990 Ford Taurus

For http://www.mitchell.narod.ru/ Copyright © 1997 Mitchell International Friday, March 02, 2001 02:19PM



Trunk Release Circuit

WIPER/WASHER

# SYSTEM WIRING DIAGRAMS Selected Block (p. 3)

1990 Ford Taurus

For http://www.mitchell.narod.ru/ Copyright © 1997 Mitchell International Friday, March 02, 2001 02:19PM



Interval Wiper/Washer Circuit

## SYSTEM WIRING DIAGRAMS Selected Block (p. 4)

1990 Ford Taurus

For http://www.mitchell.narod.ru/ Copyright © 1997 Mitchell International Friday, March 02, 2001 02:19PM



Rear Wiper/Washer Circuit

#### **END OF ARTICLE**