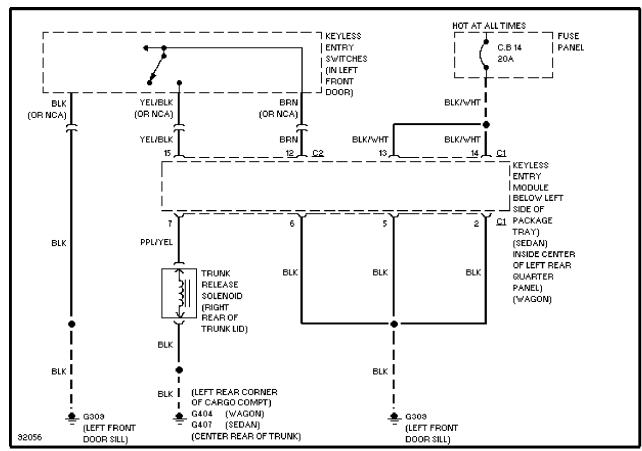

## SYSTEM WIRING DIAGRAMS Selected Block (p. 2)

1990 Ford Taurus

For http://www.mitchell.narod.ru/ Copyright © 1997 Mitchell International Friday, March 02, 2001 02:19PM

Trunk Release Circuit

WIPER/WASHER