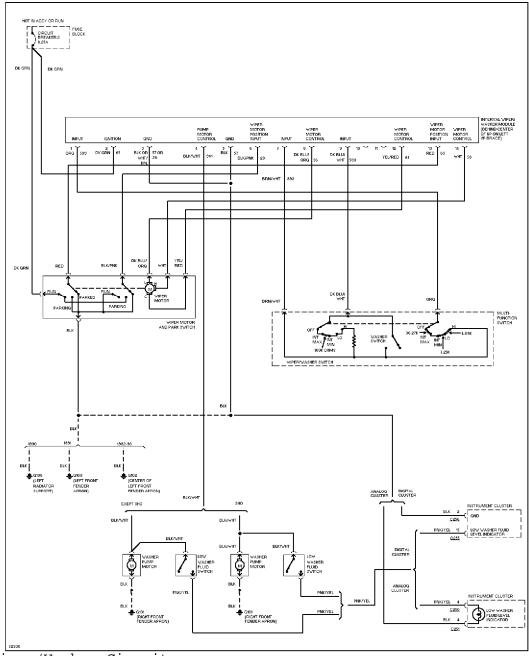

# SYSTEM WIRING DIAGRAMS Selected Block (p. 3)

1990 Ford Taurus

For http://www.mitchell.narod.ru/ Copyright © 1997 Mitchell International Friday, March 02, 2001 02:19PM

Interval Wiper/Washer Circuit