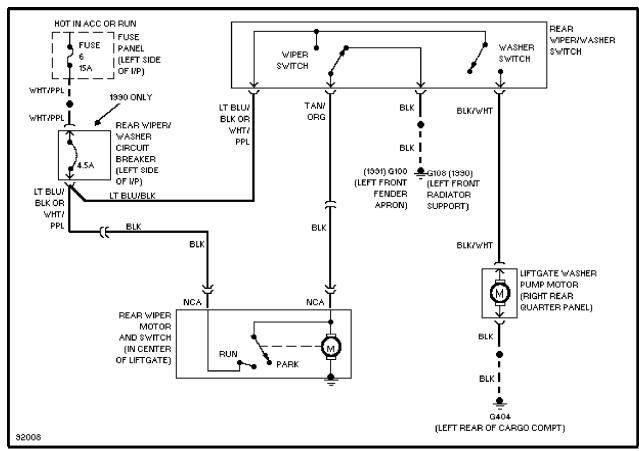

## SYSTEM WIRING DIAGRAMS Selected Block (p. 4)

1990 Ford Taurus

For http://www.mitchell.narod.ru/ Copyright © 1997 Mitchell International Friday, March 02, 2001 02:19PM

Rear Wiper/Washer Circuit