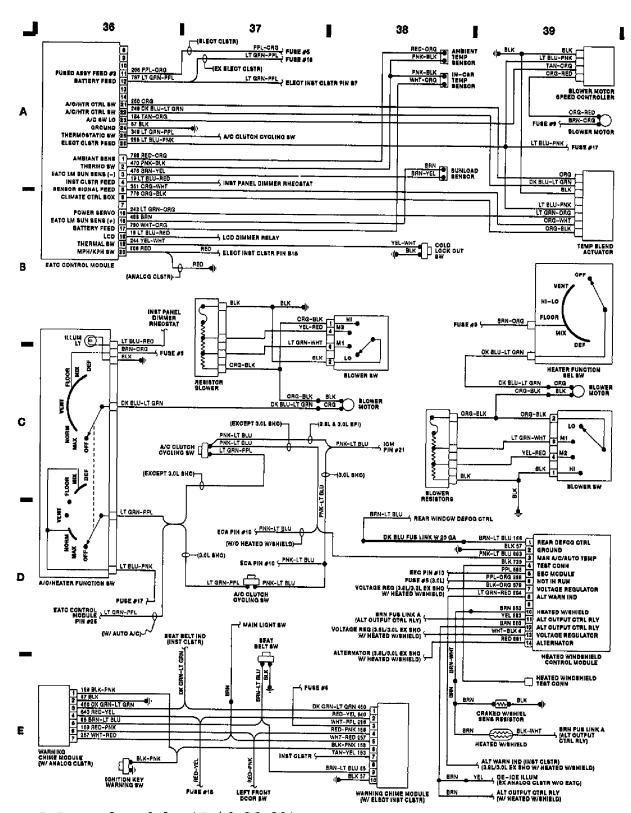

# WIRING DIAGRAMS Selected Block (p. 4)

1990 Ford Taurus

Fig. 10: EATC Control Module (Grid 36-39)