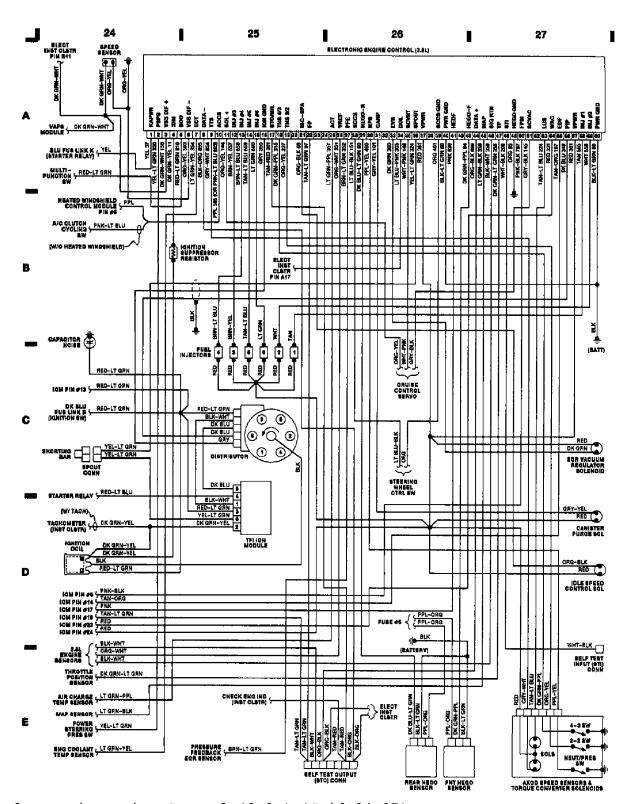

#### WIRING DIAGRAMS Selected Block

1990 Ford Taurus

Fig. 7: Electronic Engine Control (3.8L) (Grid 24-27)