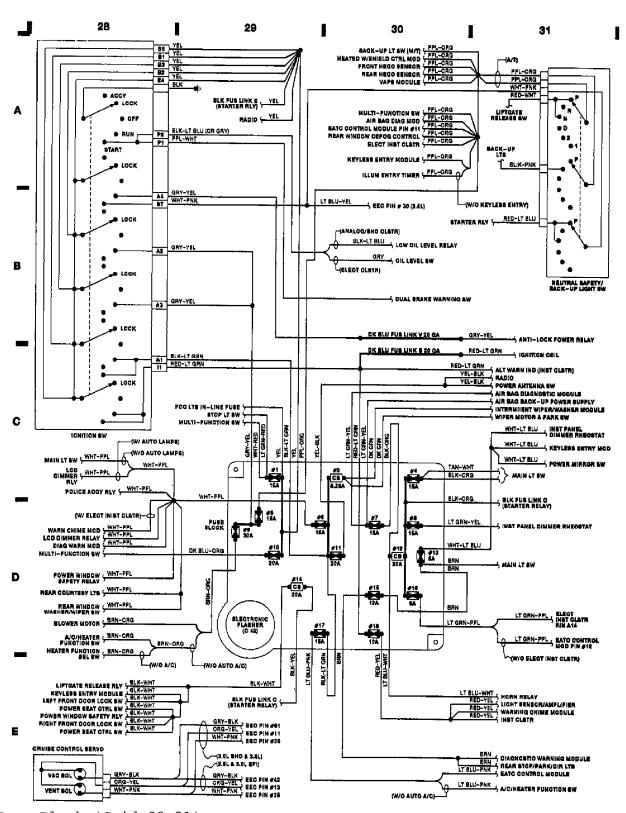

### WIRING DIAGRAMS Selected Block (p. 2)

1990 Ford Taurus

Fig. 8: Fuse Block (Grid 28-31)