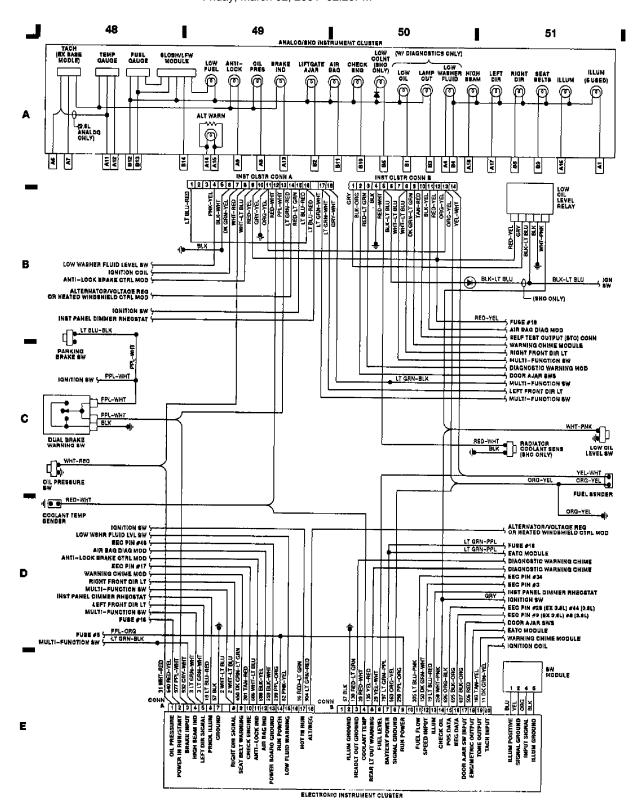

## WIRING DIAGRAMS Selected Block (p. 7)

1990 Ford Taurus

Fig. 13: Instrument Clusters (Grid 48-51)