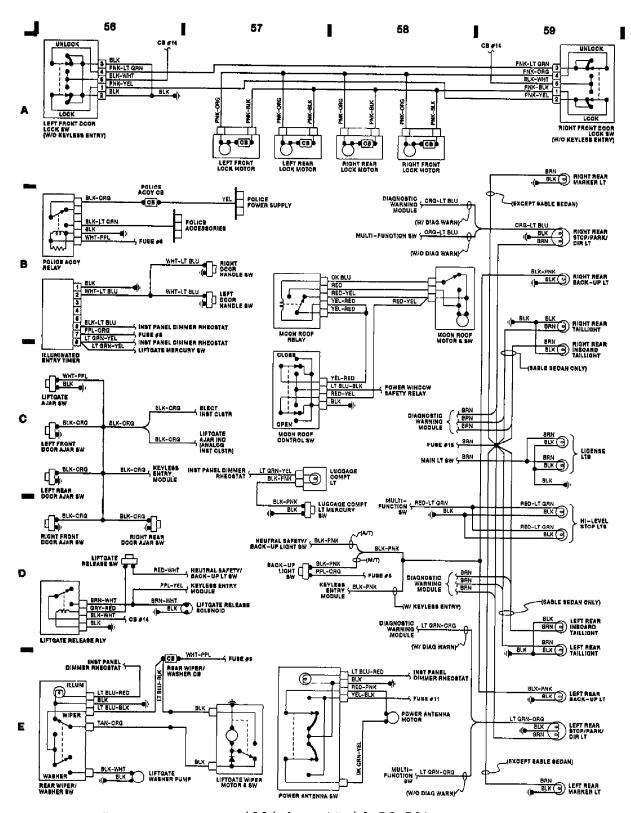

## WIRING DIAGRAMS Selected Block (p. 9)

1990 Ford Taurus

Fig. 15: Passenger Compartment & Taillights (Grid 56-59)