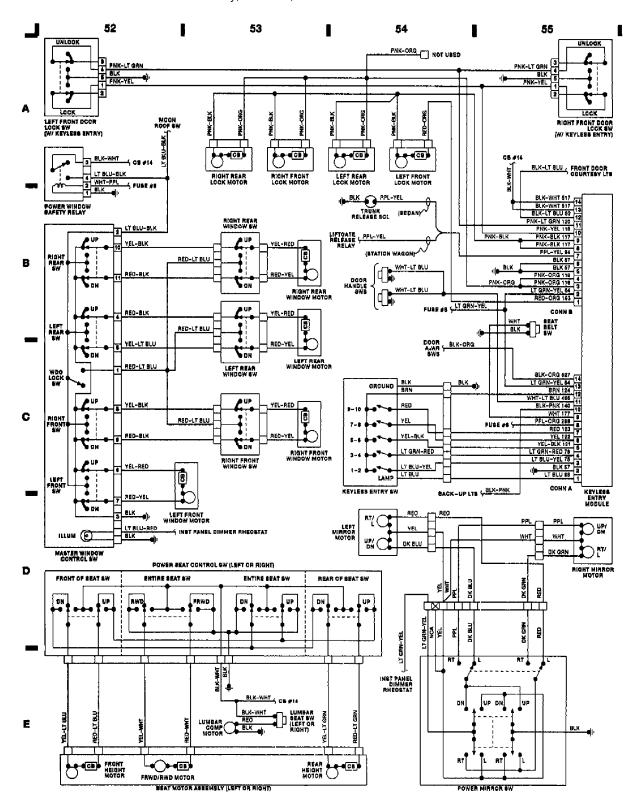

## WIRING DIAGRAMS Selected Block (p. 8)

1990 Ford Taurus

Fig. 14: Keyless Entry Module & Power Seats (Grid 52-55)