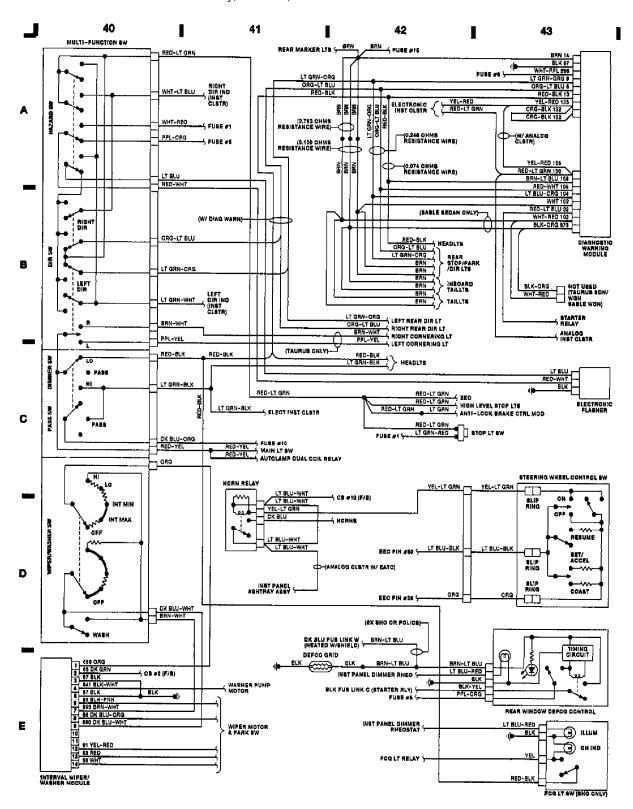

### WIRING DIAGRAMS Selected Block (p. 5)

1990 Ford Taurus

Fig. 11: Multi-Function Switch (Grid 40-43)