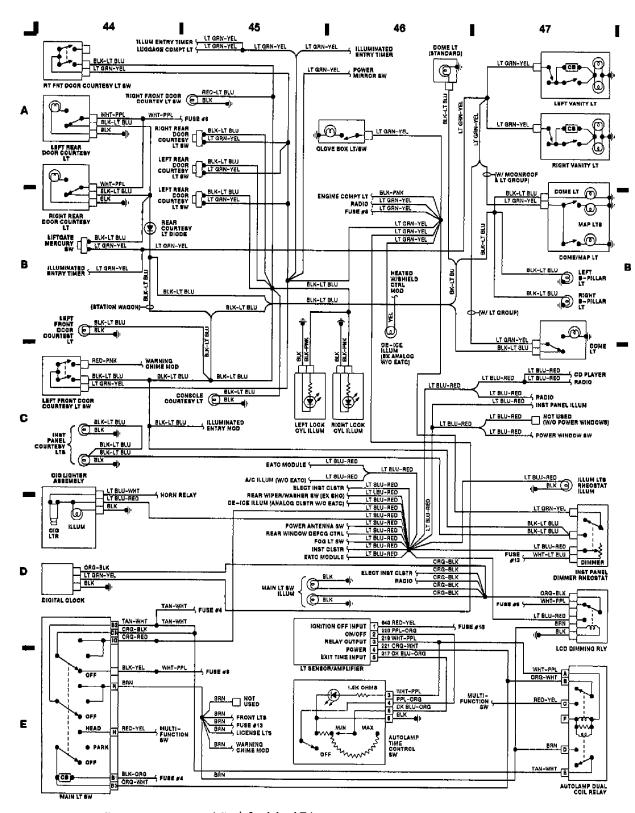

## WIRING DIAGRAMS Selected Block (p. 6)

1990 Ford Taurus

Fig. 12: Passenger Compartment (Grid 44-47)