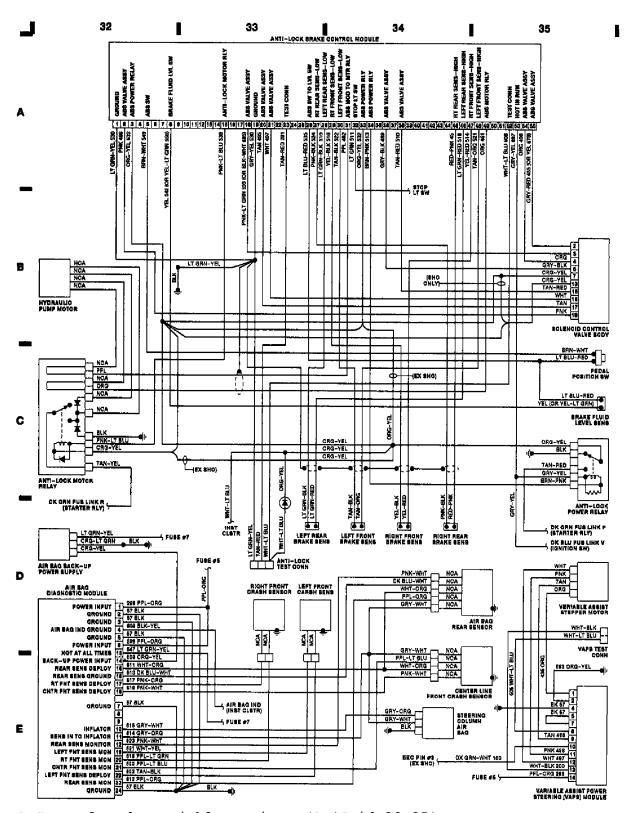

## WIRING DIAGRAMS Selected Block (p. 3)

1990 Ford Taurus

Fig. 9: ABS Control Mod, Variable Assist P/S (Grid 32-35)