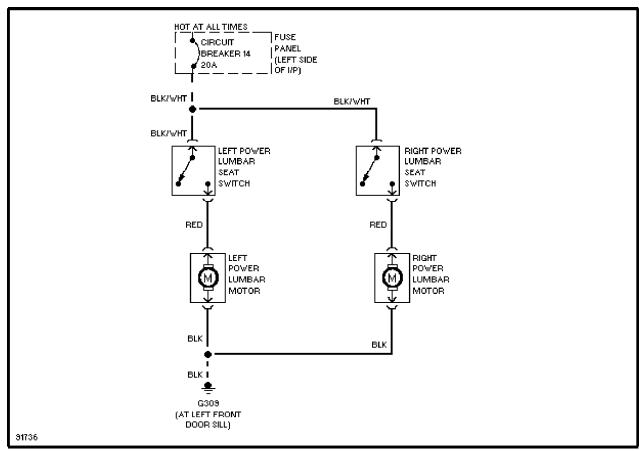

# SYSTEM WIRING DIAGRAMS Selected Block (p. 6)

1991 Ford Taurus

For http://www.mitchell.narod.ru/ Copyright © 1997 Mitchell International Friday, March 02, 2001 02:21PM

Lumbar Circuit