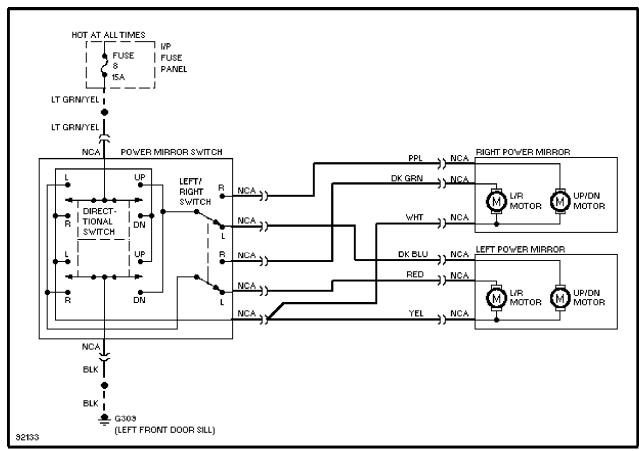

#### **POWER MIRRORS**

#### SYSTEM WIRING DIAGRAMS Selected Block (p. 5)

1991 Ford Taurus

For http://www.mitchell.narod.ru/ Copyright © 1997 Mitchell International Friday, March 02, 2001 02:21PM

Power Mirror Circuit

**POWER SEATS** 