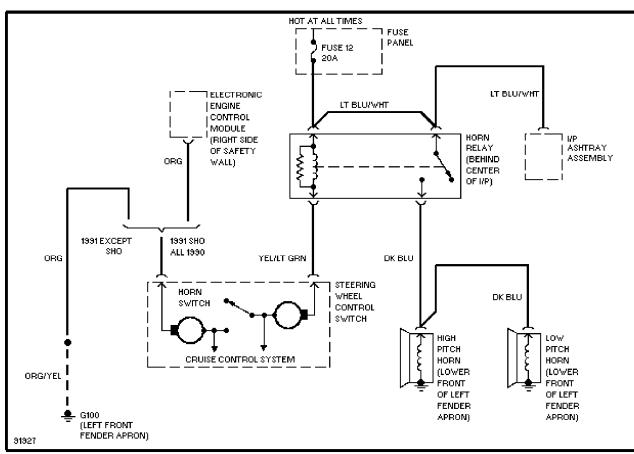

#### SYSTEM WIRING DIAGRAMS Selected Block

1991 Ford Taurus

For http://www.mitchell.narod.ru/ Copyright © 1997 Mitchell International Friday, March 02, 2001 02:21PM

#### **HORN**

Horn Circuit

**POWER ANTENNA** 