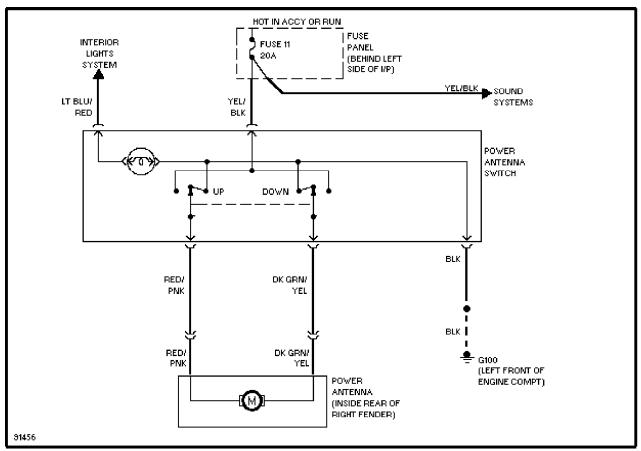

#### SYSTEM WIRING DIAGRAMS Selected Block (p. 2)

1991 Ford Taurus

For http://www.mitchell.narod.ru/ Copyright © 1997 Mitchell International Friday, March 02, 2001 02:21PM

Power Antenna Circuit

**POWER DOOR LOCKS** 