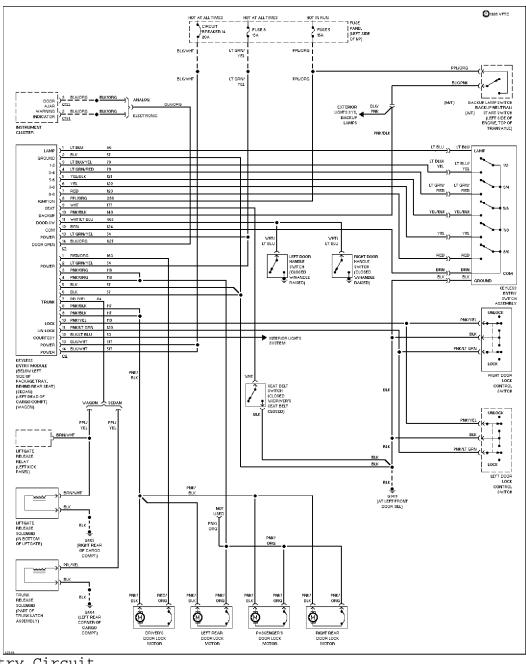

## SYSTEM WIRING DIAGRAMS Selected Block (p. 4)

1991 Ford Taurus

For http://www.mitchell.narod.ru/ Copyright © 1997 Mitchell International Friday, March 02, 2001 02:21PM

Keyless Entry Circuit