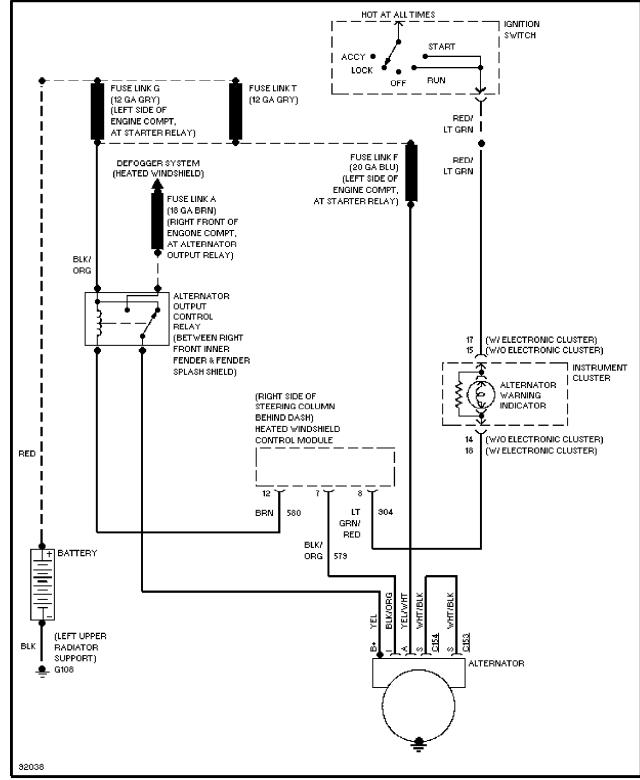

Selected Block (p. 5)

Charging Circuit, W/ Heated Windshield

Selected Block (p. 6)

#### SYSTEM WIRING DIAGRAMS Selected Block (p. 7)

1991 Ford Taurus For http://www.mitchell.narod.ru/ Copyright © 1997 Mitchell International

Friday, March 02, 2001 02:21PM

Starting Circuit