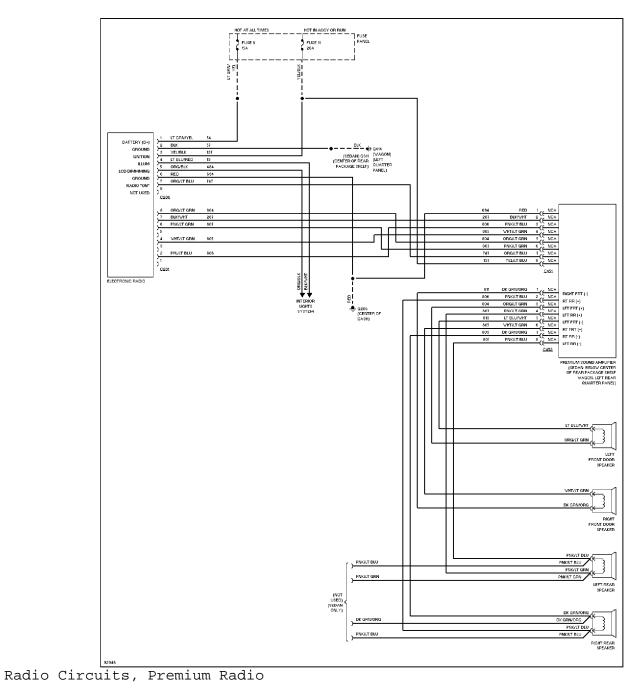

Selected Block (p. 5)

Charging Circuit, W/ Heated Windshield

Selected Block (p. 6)