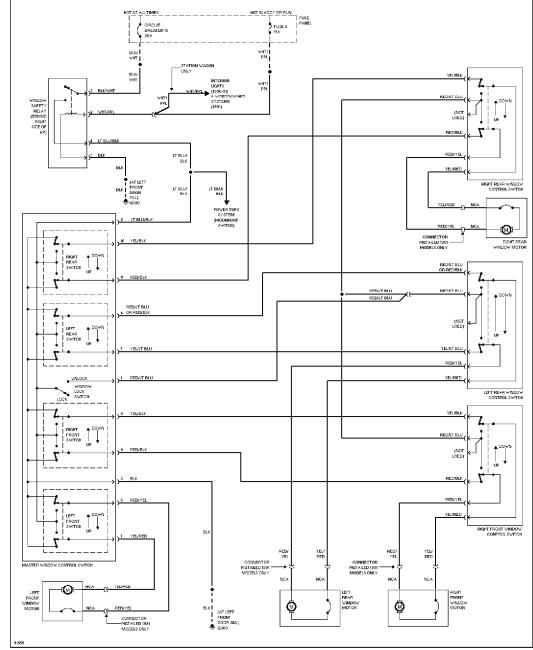

#### SYSTEM WIRING DIAGRAMS Selected Block 1991 Ford Taurus For http://www.mitchell.narod.ru/ Copyright © 1997 Mitchell International Friday, March 02, 2001 02:21PM

#### **POWER WINDOWS**



Power Window Circuit

#### RADIO

Selected Block (p. 2)





Selected Block (p. 3)





Selected Block (p. 4)

1991 Ford Taurus For http://www.mitchell.narod.ru/ Copyright © 1997 Mitchell International Friday, March 02, 2001 02:21PM





STARTING/CHARGING

Selected Block (p. 5)



Charging Circuit, W/ Heated Windshield

Selected Block (p. 6)





#### SYSTEM WIRING DIAGRAMS Selected Block (p. 7)

1991 Ford Taurus For http://www.mitchell.narod.ru/ Copyright © 1997 Mitchell International

Friday, March 02, 2001 02:21PM



Starting Circuit