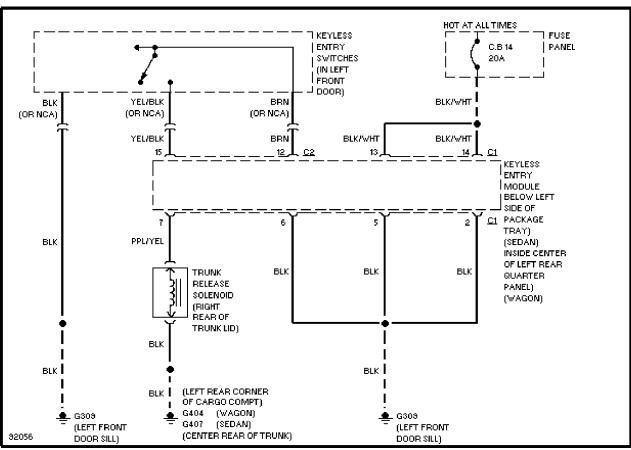

## SYSTEM WIRING DIAGRAMS Selected Block

1991 Ford Taurus

For http://www.mitchell.narod.ru/ Copyright © 1997 Mitchell International Friday, March 02, 2001 02:21PM

### TRUNK, TAILGATE, FUEL DOOR



Trunk Release Circuit

WIPER/WASHER

# SYSTEM WIRING DIAGRAMS Selected Block (p. 2)

1991 Ford Taurus

For http://www.mitchell.narod.ru/ Copyright © 1997 Mitchell International Friday, March 02, 2001 02:21PM



Interval Wiper/Washer Circuit

## SYSTEM WIRING DIAGRAMS Selected Block (p. 3)

1991 Ford Taurus

For http://www.mitchell.narod.ru/ Copyright © 1997 Mitchell International Friday, March 02, 2001 02:21PM



Rear Wiper/Washer Circuit

#### **END OF ARTICLE**