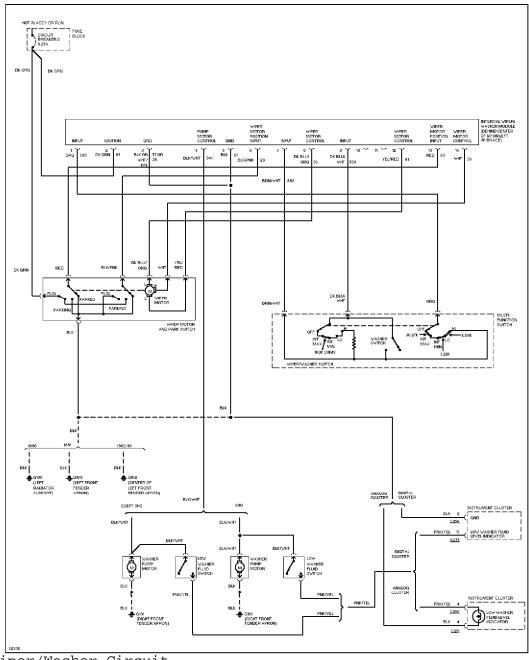

# SYSTEM WIRING DIAGRAMS Selected Block (p. 2)

1991 Ford Taurus

For http://www.mitchell.narod.ru/ Copyright © 1997 Mitchell International Friday, March 02, 2001 02:21PM

Interval Wiper/Washer Circuit