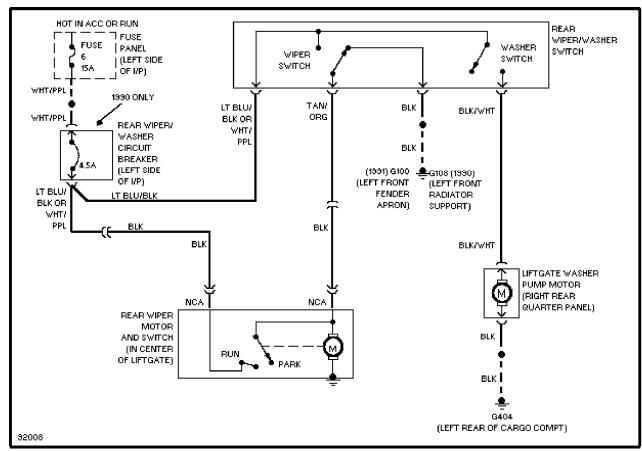

## SYSTEM WIRING DIAGRAMS Selected Block (p. 3)

1991 Ford Taurus

For http://www.mitchell.narod.ru/ Copyright © 1997 Mitchell International Friday, March 02, 2001 02:21PM

Rear Wiper/Washer Circuit