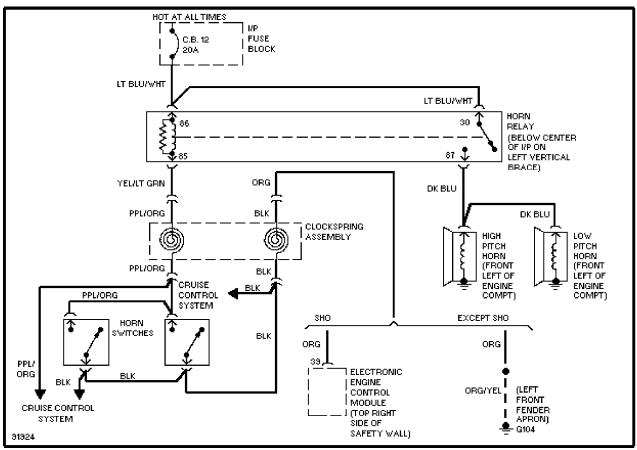

#### SYSTEM WIRING DIAGRAMS Selected Block

1992 Ford Taurus

For http://www.mitchell.narod.ru/ Copyright © 1997 Mitchell International Friday, March 02, 2001 02:24PM

#### **HORN**



Horn Circuit

**POWER ANTENNA** 

# SYSTEM WIRING DIAGRAMS Selected Block (p. 2)

1992 Ford Taurus

For http://www.mitchell.narod.ru/ Copyright © 1997 Mitchell International Friday, March 02, 2001 02:24PM



Power Antenna Circuit

**POWER DOOR LOCKS** 

# SYSTEM WIRING DIAGRAMS Selected Block (p. 3)

1992 Ford Taurus

For http://www.mitchell.narod.ru/ Copyright © 1997 Mitchell International Friday, March 02, 2001 02:24PM



Door Lock Circuit, W/ Power Windows



Door Lock Circuit, W/O Power Windows

### SYSTEM WIRING DIAGRAMS Selected Block (p. 4)

1992 Ford Taurus

For http://www.mitchell.narod.ru/ Copyright © 1997 Mitchell International Friday, March 02, 2001 02:24PM



Keyless Entry Circuit