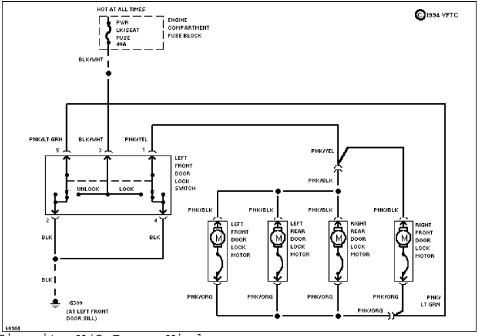

#### SYSTEM WIRING DIAGRAMS Selected Block

1992 Ford Taurus

For http://www.mitchell.narod.ru/ Copyright © 1997 Mitchell International Friday, March 02, 2001 02:24PM

#### **HORN**



Horn Circuit

**POWER ANTENNA** 

# SYSTEM WIRING DIAGRAMS Selected Block (p. 2)

1992 Ford Taurus

For http://www.mitchell.narod.ru/ Copyright © 1997 Mitchell International Friday, March 02, 2001 02:24PM



Power Antenna Circuit

**POWER DOOR LOCKS** 

# SYSTEM WIRING DIAGRAMS Selected Block (p. 3)

1992 Ford Taurus

For http://www.mitchell.narod.ru/ Copyright © 1997 Mitchell International Friday, March 02, 2001 02:24PM



Door Lock Circuit, W/ Power Windows



Door Lock Circuit, W/O Power Windows

### SYSTEM WIRING DIAGRAMS Selected Block (p. 4)

1992 Ford Taurus

For http://www.mitchell.narod.ru/ Copyright © 1997 Mitchell International Friday, March 02, 2001 02:24PM



Keyless Entry Circuit