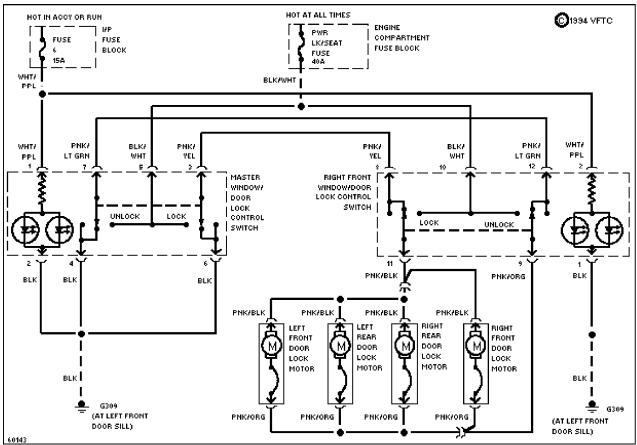

# SYSTEM WIRING DIAGRAMS Selected Block (p. 3)

1992 Ford Taurus

For http://www.mitchell.narod.ru/ Copyright © 1997 Mitchell International Friday, March 02, 2001 02:24PM

Door Lock Circuit, W/ Power Windows