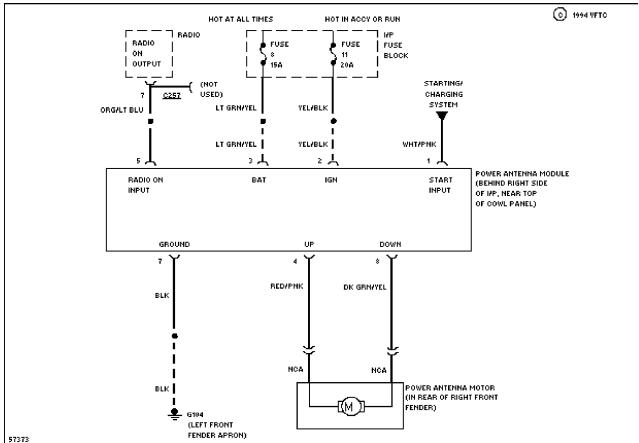

# SYSTEM WIRING DIAGRAMS Selected Block (p. 2)

1992 Ford Taurus

For http://www.mitchell.narod.ru/ Copyright © 1997 Mitchell International Friday, March 02, 2001 02:24PM

Power Antenna Circuit

**POWER DOOR LOCKS** 