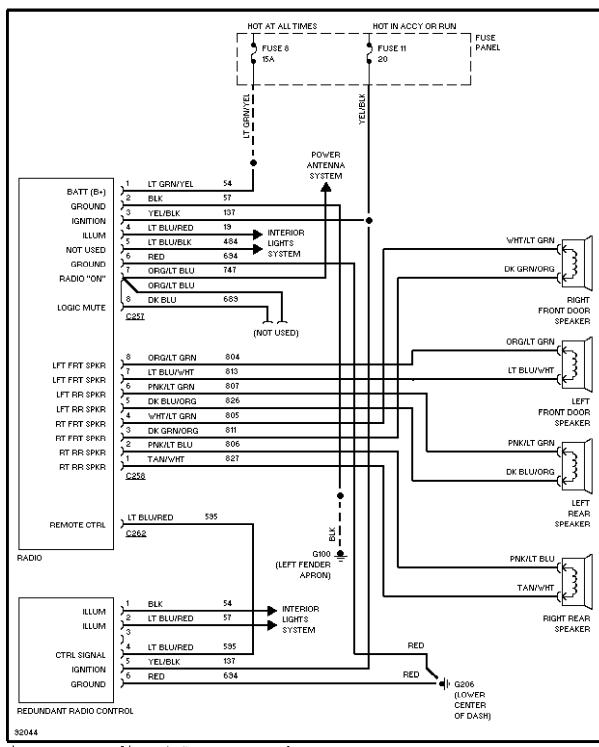

### SYSTEM WIRING DIAGRAMS Selected Block

1992 Ford Taurus

For http://www.mitchell.narod.ru/ Copyright © 1997 Mitchell International Friday, March 02, 2001 02:24PM

#### **RADIO**



Radio Circuits, Base Radio W/ Cassette Deck

# SYSTEM WIRING DIAGRAMS Selected Block (p. 2)

1992 Ford Taurus

For http://www.mitchell.narod.ru/ Copyright © 1997 Mitchell International Friday, March 02, 2001 02:24PM



Radio Circuits, W/O Cellular Telephone

#### STARTING/CHARGING

## SYSTEM WIRING DIAGRAMS Selected Block (p. 3)

1992 Ford Taurus

For http://www.mitchell.narod.ru/ Copyright © 1997 Mitchell International Friday, March 02, 2001 02:24PM



## SYSTEM WIRING DIAGRAMS Selected Block (p. 4)

1992 Ford Taurus

For http://www.mitchell.narod.ru/ Copyright © 1997 Mitchell International Friday, March 02, 2001 02:24PM