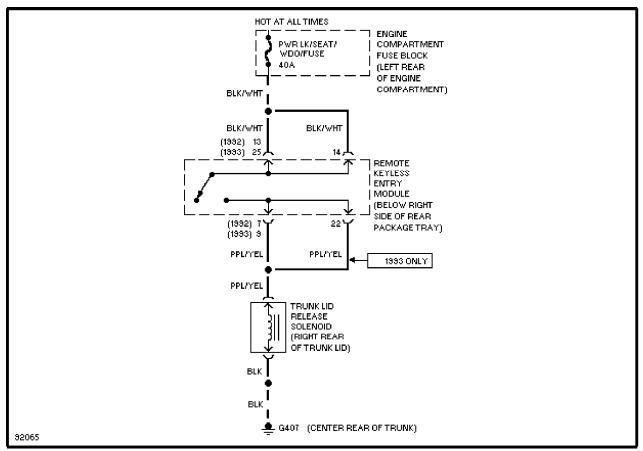

## SYSTEM WIRING DIAGRAMS Selected Block (p. 2)

1992 Ford Taurus

For http://www.mitchell.narod.ru/ Copyright © 1997 Mitchell International Friday, March 02, 2001 02:24PM

Trunk Release Circuit

WIPER/WASHER