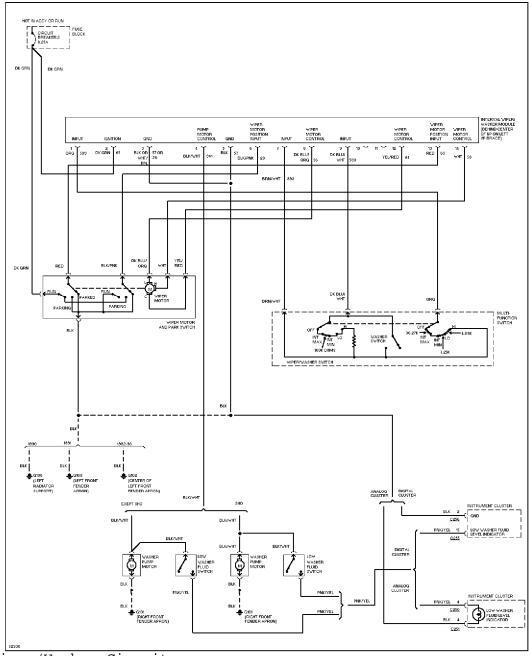

# SYSTEM WIRING DIAGRAMS Selected Block (p. 3)

1992 Ford Taurus

For http://www.mitchell.narod.ru/ Copyright © 1997 Mitchell International Friday, March 02, 2001 02:24PM

Interval Wiper/Washer Circuit