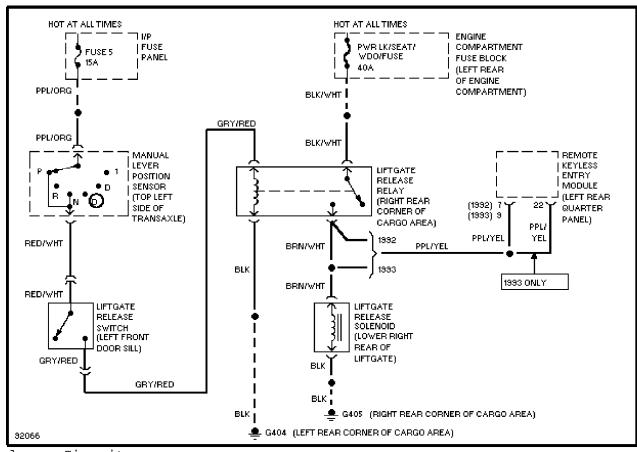

### SYSTEM WIRING DIAGRAMS Selected Block

1992 Ford Taurus

For http://www.mitchell.narod.ru/ Copyright © 1997 Mitchell International Friday, March 02, 2001 02:24PM

### TRUNK, TAILGATE, FUEL DOOR



Tailgate Release Circuit

## SYSTEM WIRING DIAGRAMS Selected Block (p. 2)

1992 Ford Taurus

For http://www.mitchell.narod.ru/ Copyright © 1997 Mitchell International Friday, March 02, 2001 02:24PM



Trunk Release Circuit

WIPER/WASHER

# SYSTEM WIRING DIAGRAMS Selected Block (p. 3)

1992 Ford Taurus

For http://www.mitchell.narod.ru/ Copyright © 1997 Mitchell International Friday, March 02, 2001 02:24PM



Interval Wiper/Washer Circuit

## SYSTEM WIRING DIAGRAMS Selected Block (p. 4)

1992 Ford Taurus

For http://www.mitchell.narod.ru/ Copyright © 1997 Mitchell International Friday, March 02, 2001 02:24PM



Rear Wiper/Washer Circuit

#### **END OF ARTICLE**