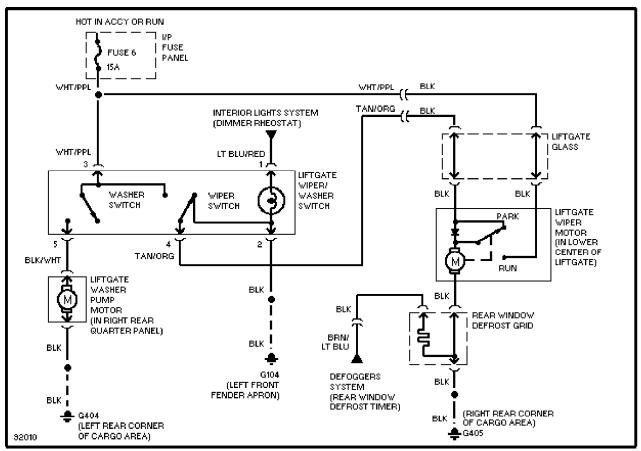

## SYSTEM WIRING DIAGRAMS Selected Block (p. 4)

1992 Ford Taurus

For http://www.mitchell.narod.ru/ Copyright © 1997 Mitchell International Friday, March 02, 2001 02:24PM

Rear Wiper/Washer Circuit