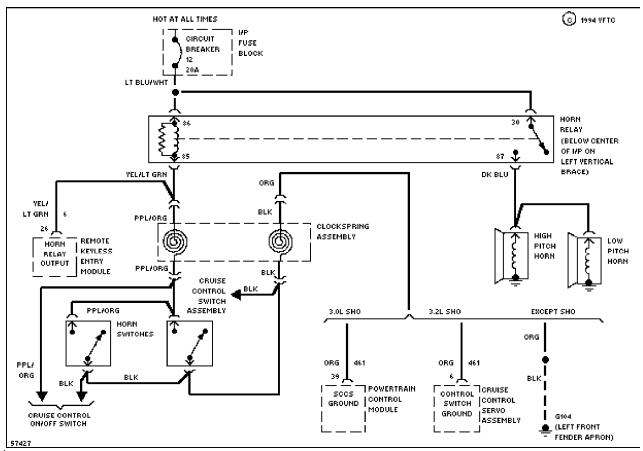

## SYSTEM WIRING DIAGRAMS Selected Block (p. 2)

1993 Ford Taurus

For http://www.mitchell.narod.ru/ Copyright © 1997 Mitchell International Friday, March 02, 2001 02:26PM

Horn Circuit