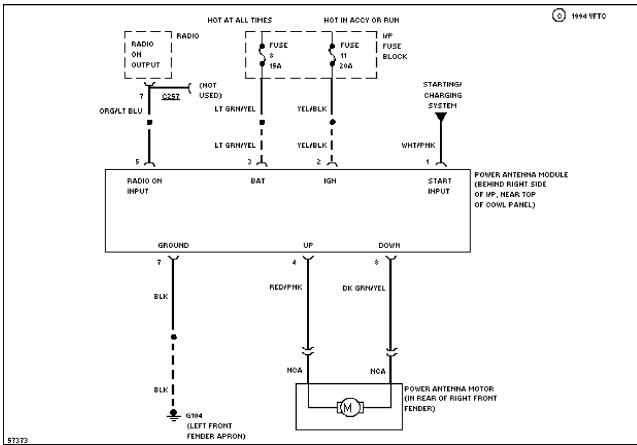

#### **POWER ANTENNA**

# SYSTEM WIRING DIAGRAMS Selected Block (p. 3)

1993 Ford Taurus

For http://www.mitchell.narod.ru/ Copyright © 1997 Mitchell International Friday, March 02, 2001 02:26PM

Power Antenna Circuit