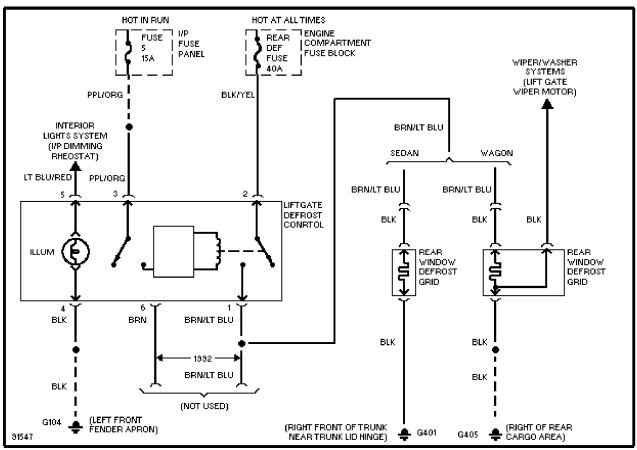

### SYSTEM WIRING DIAGRAMS Selected Block

1993 Ford Taurus

For http://www.mitchell.narod.ru/ Copyright © 1997 Mitchell International Friday, March 02, 2001 02:26PM

#### **DEFOGGERS**



Defogger Circuit

**HORN** 

## SYSTEM WIRING DIAGRAMS Selected Block (p. 2)

1993 Ford Taurus

For http://www.mitchell.narod.ru/ Copyright © 1997 Mitchell International Friday, March 02, 2001 02:26PM



Horn Circuit

#### **POWER ANTENNA**

# SYSTEM WIRING DIAGRAMS Selected Block (p. 3)

1993 Ford Taurus

For http://www.mitchell.narod.ru/ Copyright © 1997 Mitchell International Friday, March 02, 2001 02:26PM



Power Antenna Circuit