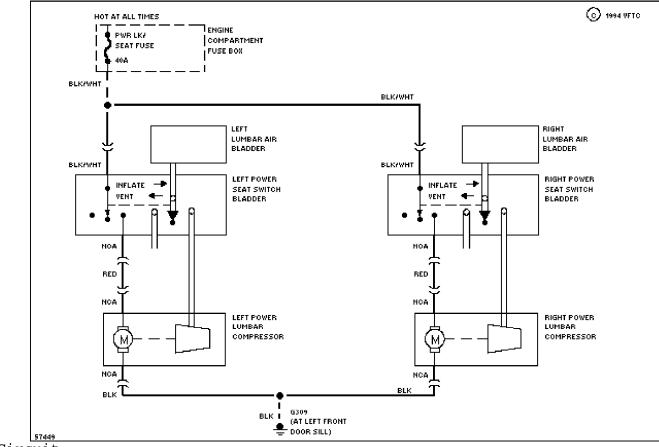

SYSTEM WIRING DIAGRAMS Selected Block 1993 Ford Taurus For http://www.mitchell.narod.ru/ Copyright © 1997 Mitchell International Friday, March 02, 2001 02:27PM

## **POWER SEATS**



Lumbar Circuit



Power Seat Circuit

## **POWER WINDOWS**

Selected Block (p. 2)

1993 Ford Taurus For http://www.mitchell.narod.ru/ Copyright © 1997 Mitchell International Friday, March 02, 2001 02:27PM



RADIO

Selected Block (p. 3)

1993 Ford Taurus For http://www.mitchell.narod.ru/ Copyright © 1997 Mitchell International Friday, March 02, 2001 02:27PM



Radio Circuits, Base Radio W/ Cassette Deck

Selected Block (p. 4)

1993 Ford Taurus For http://www.mitchell.narod.ru/ Copyright © 1997 Mitchell International Friday, March 02, 2001 02:27PM



Radio Circuits, W/ Cellular Telephone

Selected Block (p. 5)

1993 Ford Taurus For http://www.mitchell.narod.ru/ Copyright © 1997 Mitchell International Friday, March 02, 2001 02:27PM



Radio Circuits, W/O Cellular Telephone