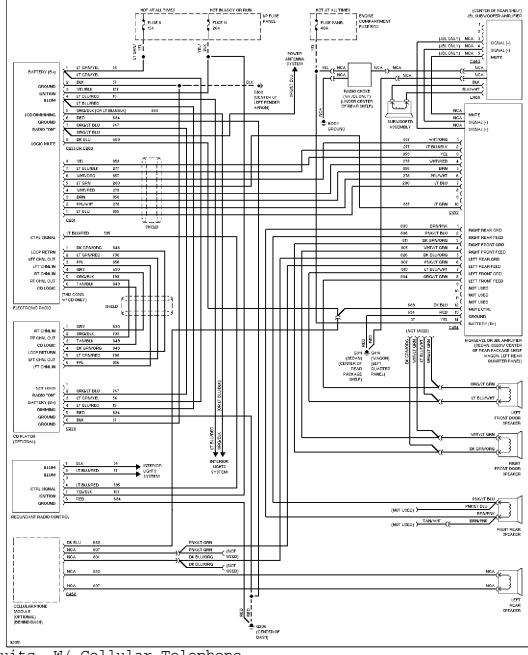

Radio Circuits, Base Radio W/ Cassette Deck

Selected Block (p. 4)

1993 Ford Taurus For http://www.mitchell.narod.ru/ Copyright © 1997 Mitchell International Friday, March 02, 2001 02:27PM

Radio Circuits, W/ Cellular Telephone