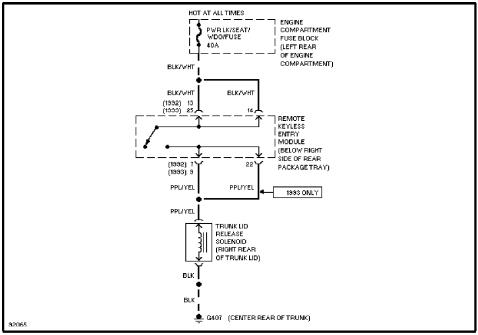

#### **TRANSMISSION**

Transmission Circuit

TRUNK, TAILGATE, FUEL DOOR

### SYSTEM WIRING DIAGRAMS Selected Block (p. 4)

1993 Ford Taurus

For http://www.mitchell.narod.ru/ Copyright © 1997 Mitchell International Friday, March 02, 2001 02:27PM

Tailgate Release Circuit

Trunk Release Circuit