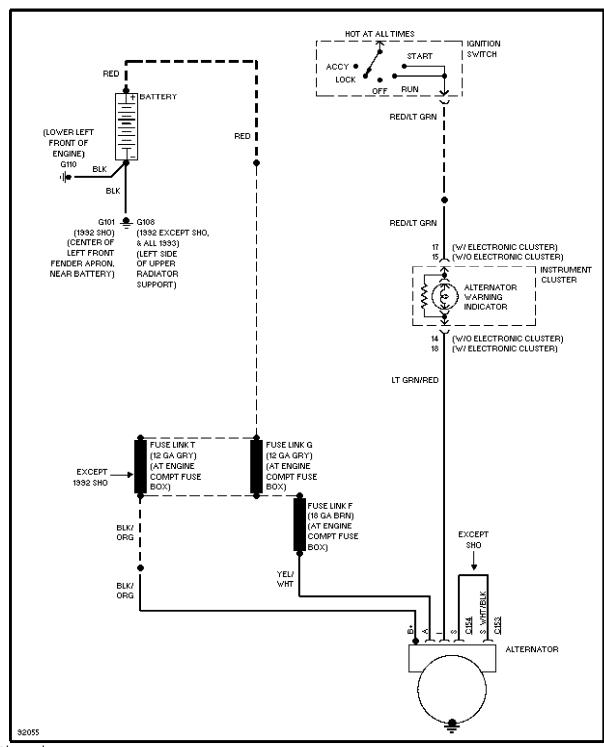

#### SYSTEM WIRING DIAGRAMS Selected Block

1993 Ford Taurus

For http://www.mitchell.narod.ru/ Copyright © 1997 Mitchell International Friday, March 02, 2001 02:27PM

#### STARTING/CHARGING



Charging Circuit

### SYSTEM WIRING DIAGRAMS Selected Block (p. 2)

1993 Ford Taurus

For http://www.mitchell.narod.ru/ Copyright © 1997 Mitchell International Friday, March 02, 2001 02:27PM



### SYSTEM WIRING DIAGRAMS Selected Block (p. 3)

1993 Ford Taurus

For http://www.mitchell.narod.ru/ Copyright © 1997 Mitchell International Friday, March 02, 2001 02:27PM

#### **TRANSMISSION**



Transmission Circuit

TRUNK, TAILGATE, FUEL DOOR

### SYSTEM WIRING DIAGRAMS Selected Block (p. 4)

1993 Ford Taurus

For http://www.mitchell.narod.ru/ Copyright © 1997 Mitchell International Friday, March 02, 2001 02:27PM



Tailgate Release Circuit



Trunk Release Circuit

# SYSTEM WIRING DIAGRAMS Selected Block (p. 5)

1993 Ford Taurus

For http://www.mitchell.narod.ru/ Copyright © 1997 Mitchell In