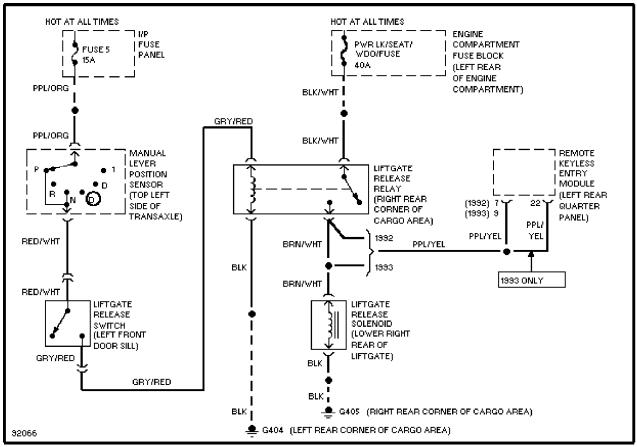

### SYSTEM WIRING DIAGRAMS Selected Block (p. 4)

1993 Ford Taurus

For http://www.mitchell.narod.ru/ Copyright © 1997 Mitchell International Friday, March 02, 2001 02:27PM

Tailgate Release Circuit

Trunk Release Circuit