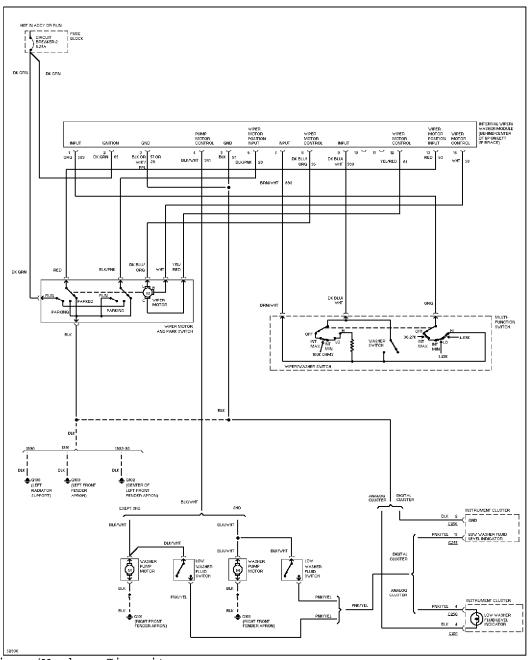

p. 2)

1993 Ford Taurus

For http://www.mitchell.narod.ru/ Copyright © 1997 Mitchell International Friday, March 02, 2001 02:27PM



### SYSTEM WIRING DIAGRAMS Selected Block (p. 3)

1993 Ford Taurus

For http://www.mitchell.narod.ru/ Copyright © 1997 Mitchell International Friday, March 02, 2001 02:27PM

#### **TRANSMISSION**



Transmission Circuit

TRUNK, TAILGATE, FUEL DOOR

### SYSTEM WIRING DIAGRAMS Selected Block (p. 4)

1993 Ford Taurus

For http://www.mitchell.narod.ru/ Copyright © 1997 Mitchell International Friday, March 02, 2001 02:27PM



Tailgate Release Circuit



Trunk Release Circuit

# SYSTEM WIRING DIAGRAMS Selected Block (p. 5)

1993 Ford Taurus

For http://www.mitchell.narod.ru/ Copyright © 1997 Mitchell International Friday, March 02, 2001 02:27PM

#### WIPER/WASHER



Interval Wiper/Washer Circuit

# SYSTEM WIRING DIAGRAMS Selected Block (p. 6)

1993 Ford Taurus

For http://www.mitchell.narod.ru/ Copyright © 1997 Mitchell International Friday, March 02, 2001 02:27PM



Rear Wiper/Washer Circuit

#### **END OF ARTICLE**