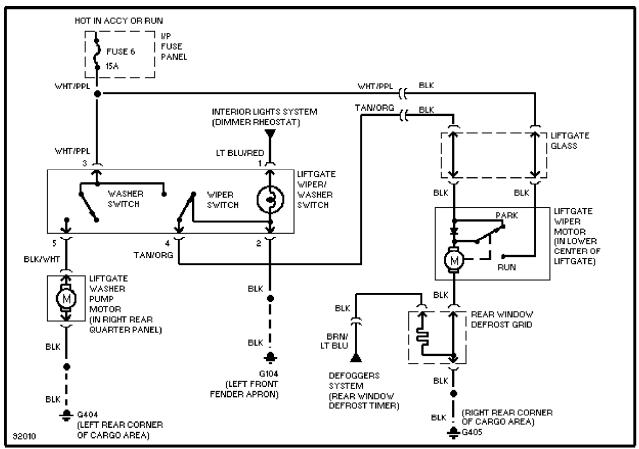

# SYSTEM WIRING DIAGRAMS Selected Block (p. 6)

1993 Ford Taurus

For http://www.mitchell.narod.ru/ Copyright © 1997 Mitchell International Friday, March 02, 2001 02:27PM

Rear Wiper/Washer Circuit