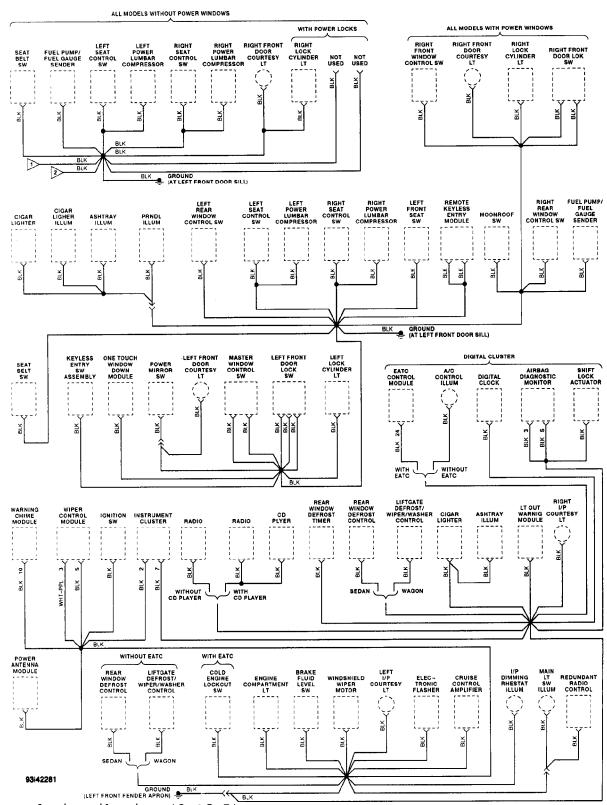

## WIRING DIAGRAMS Selected Block (p. 4)

1993 Ford Taurus

Fig. 7: Ground Distribution (4 Of 5)