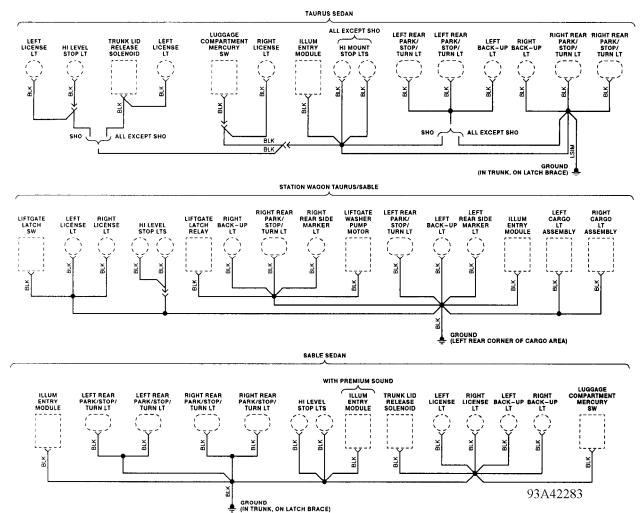

### WIRING DIAGRAMS Selected Block

1993 Ford Taurus

For http://www.mitchell.narod.ru/ Copyright © 1997 Mitchell International Friday, March 02, 2001 02:27PM

#### **GROUND DISTRIBUTION**



Fig. 4: Ground Distribution (1 Of 5)

## WIRING DIAGRAMS Selected Block (p. 2)

1993 Ford Taurus



Fig. 5: Ground Distribution (2 Of 5)

# WIRING DIAGRAMS Selected Block (p. 3)

1993 Ford Taurus



Fig. 6: Ground Distribution (3 Of 5)

## WIRING DIAGRAMS Selected Block (p. 4)

1993 Ford Taurus



Fig. 7: Ground Distribution (4 Of 5)

## WIRING DIAGRAMS Selected Block (p. 5)

1993 Ford Taurus



Fig. 8: Ground Distribution (5 Of 5)