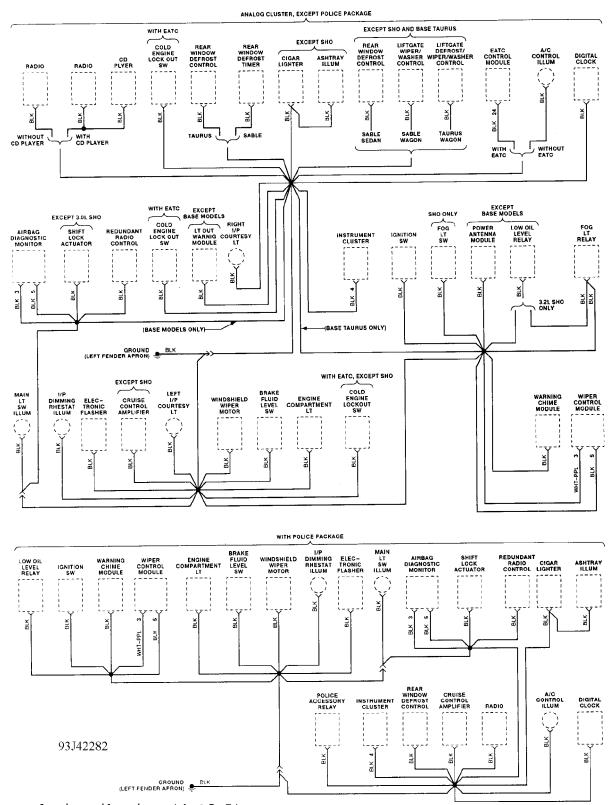

## WIRING DIAGRAMS Selected Block (p. 5)

1993 Ford Taurus

Fig. 8: Ground Distribution (5 Of 5)