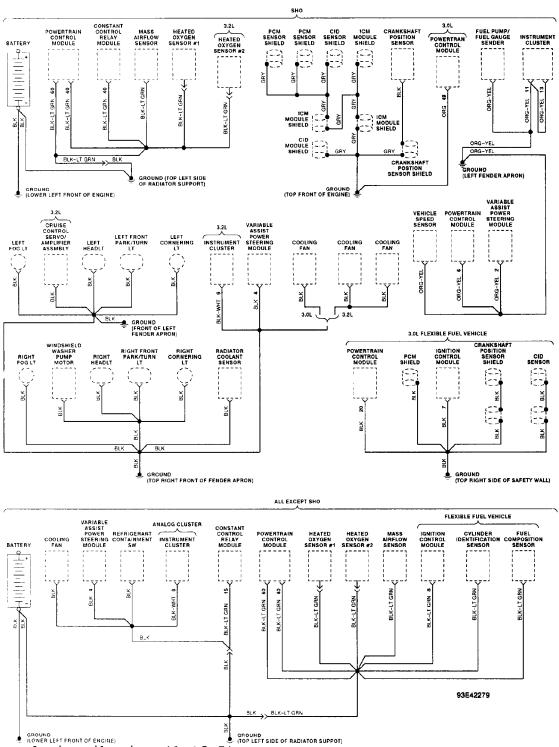

### WIRING DIAGRAMS Selected Block

1993 Ford Taurus

For http://www.mitchell.narod.ru/ Copyright © 1997 Mitchell International Friday, March 02, 2001 02:27PM

#### **GROUND DISTRIBUTION**



Fig. 4: Ground Distribution (1 Of 5)

## WIRING DIAGRAMS Selected Block (p. 2)

1993 Ford Taurus



Fig. 5: Ground Distribution (2 Of 5)

# WIRING DIAGRAMS Selected Block (p. 3)

1993 Ford Taurus



Fig. 6: Ground Distribution (3 Of 5)

## WIRING DIAGRAMS Selected Block (p. 4)

1993 Ford Taurus



Fig. 7: Ground Distribution (4 Of 5)

## WIRING DIAGRAMS Selected Block (p. 5)

1993 Ford Taurus



Fig. 8: Ground Distribution (5 Of 5)