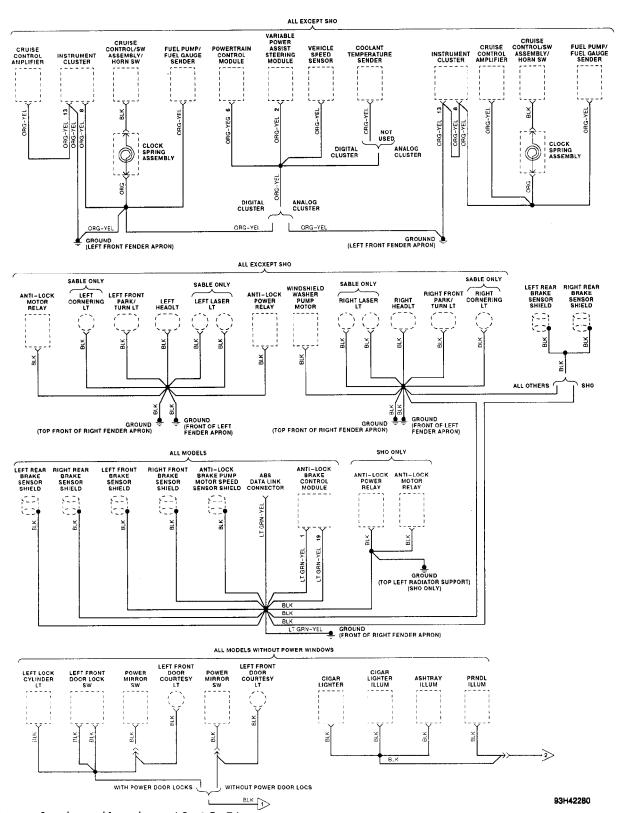

## WIRING DIAGRAMS Selected Block (p. 2)

1993 Ford Taurus

Fig. 5: Ground Distribution (2 Of 5)

# WIRING DIAGRAMS Selected Block (p. 3)

1993 Ford Taurus

Fig. 6: Ground Distribution (3 Of 5)