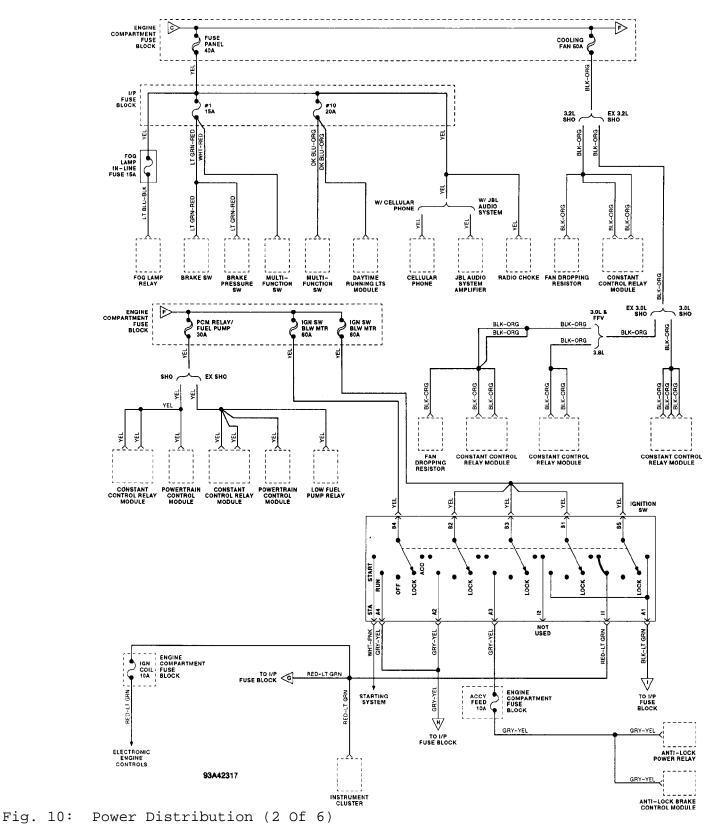

## POWER DISTRIBUTION

Fig. 9:

WIRING DIAGRAMS Selected Block (p. 2)

1993 Ford Taurus For http://www.mitchell.narod.ru/ Copyright © 1997 Mitchell International Friday, March 02, 2001 02:28PM

WIRING DIAGRAMS Selected Block (p. 3)