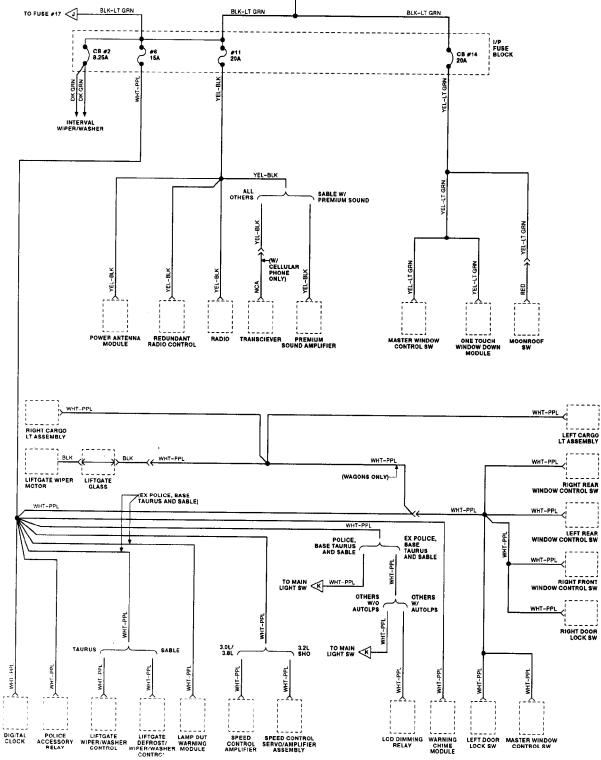

Fig. 12:

WIRING DIAGRAMS Selected Block (p. 5) 1993 Ford Taurus For http://www.mitchell.narod.ru/ Copyright © 1997 Mitchell International Friday, March 02, 2001 02:28PM

**83F42320** Fig. 13: Power Distribution (5 Of 6)