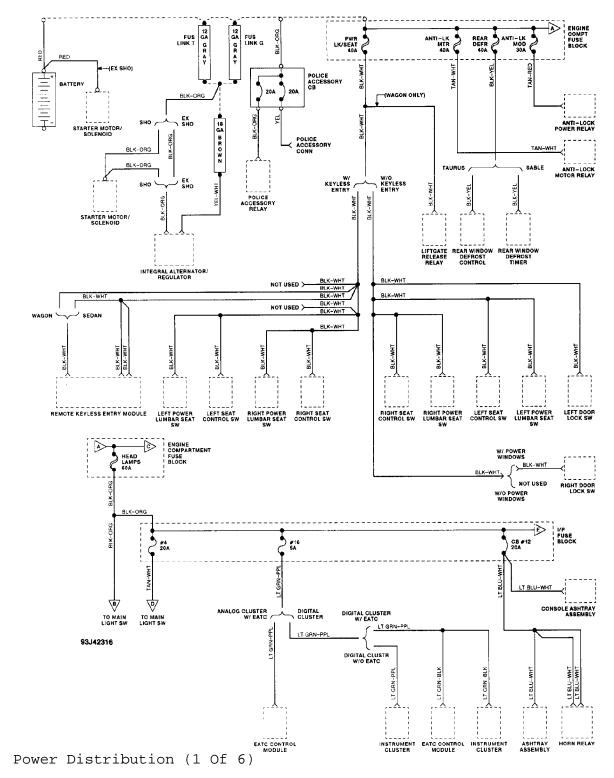

## POWER DISTRIBUTION

Fig. 9:

WIRING DIAGRAMS Selected Block (p. 2)

1993 Ford Taurus For http://www.mitchell.narod.ru/ Copyright © 1997 Mitchell International Friday, March 02, 2001 02:28PM

WIRING DIAGRAMS Selected Block (p. 3)