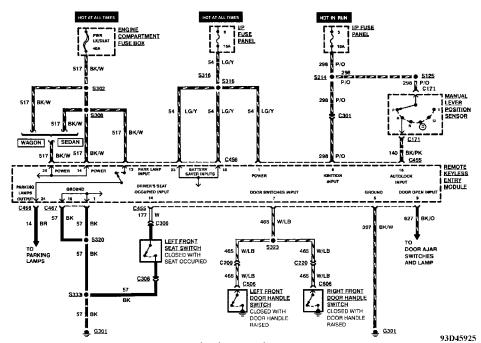

## WIRING DIAGRAMS Selected Block (p. 8)

1993 Ford Taurus

Fig. 68: Remote Keyless Entry Wiring Diagram (1 Of 5)

Fig. 69: Remote Keyless Entry Wiring Diagram (2 Of 5)

# WIRING DIAGRAMS Selected Block (p. 9)

1993 Ford Taurus

Fig. 70: Remote Keyless Entry Wiring Diagram (3 Of 5)

Fig. 71: Remote Keyless Entry Wiring Diagram (4 Of 5)