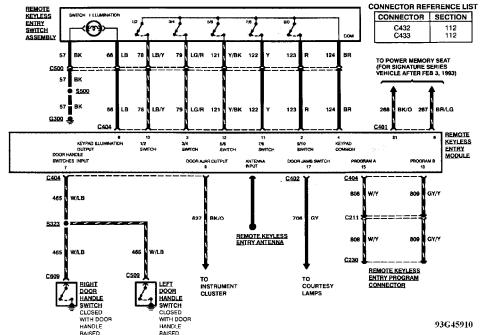

#### **KEYLESS ENTRY SYSTEM**

Fig. 55: Remote Keyless Entry With Power Door Locks (1 Of 5)

## WIRING DIAGRAMS Selected Block (p. 2)

1993 Ford Taurus

Fig. 56: Remote Keyless Entry With Power Door Locks (2 Of 5)

Fig. 57: Remote Keyless Entry With Power Door Locks (3 Of 5)