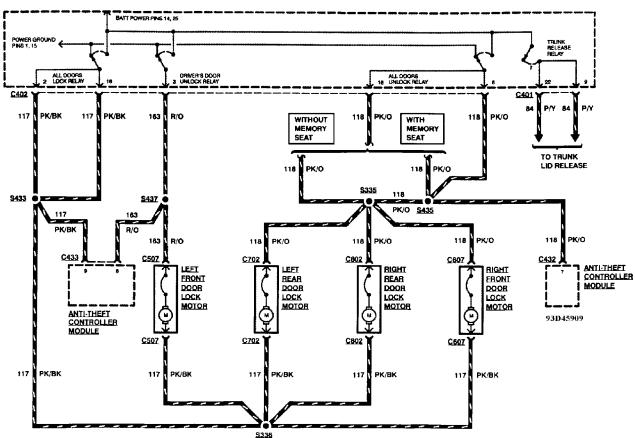

#### REMOTE KEYLESS ENTRY MODULE

Fig. 58: Remote Keyless Entry With Power Door Locks (4 Of 5)

Fig. 59: Remote Keyless Entry With Power Door Locks (5 Of 5)