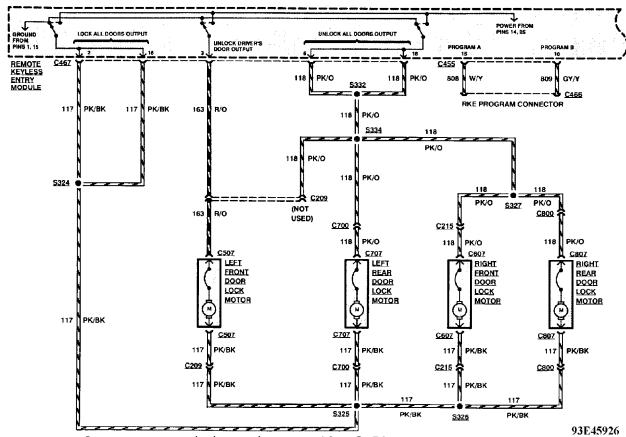

# WIRING DIAGRAMS Selected Block (p. 9)

1993 Ford Taurus

Fig. 70: Remote Keyless Entry Wiring Diagram (3 Of 5)

Fig. 71: Remote Keyless Entry Wiring Diagram (4 Of 5)

# WIRING DIAGRAMS Selected Block (p. 10)

1993 Ford Taurus

Fig. 72: Remote Keyless Entry Wiring Diagram (5 Of 5)