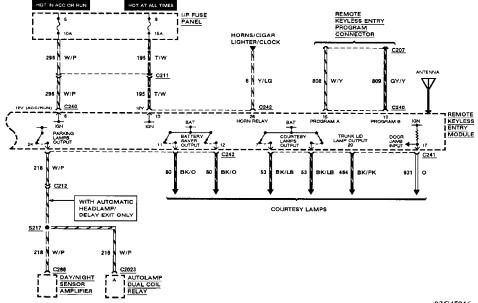

#### WIRING DIAGRAMS Selected Block (p. 4)

1993 Ford Taurus

Fig. 60: Remote Keyless Entry Wiring Diagram (1 Of 4)

Fig. 61: Remote Keyless Entry Wiring Diagram (2 Of 4)

# WIRING DIAGRAMS Selected Block (p. 5)

1993 Ford Taurus

Fig. 62: Remote Keyless Entry Wiring Diagram (3 Of 4)

Fig. 63: Remote Keyless Entry Wiring Diagram (4 Of 4)