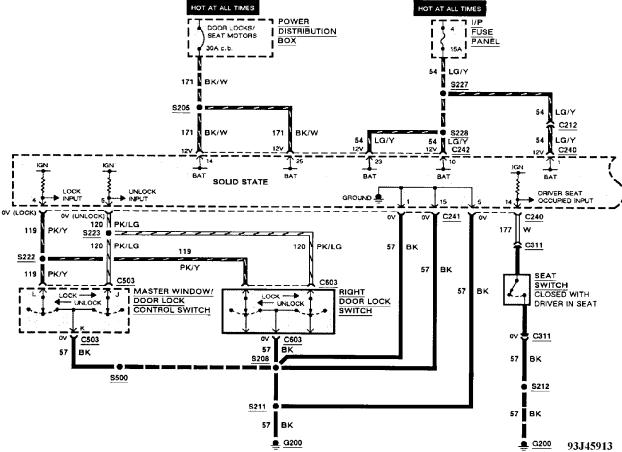

## WIRING DIAGRAMS Selected Block (p. 2)

1993 Ford Taurus

Fig. 56: Remote Keyless Entry With Power Door Locks (2 Of 5)

Fig. 57: Remote Keyless Entry With Power Door Locks (3 Of 5)

# WIRING DIAGRAMS Selected Block (p. 3)

1993 Ford Taurus

For http://www.mitchell.narod.ru/ Copyright © 1997 Mitchell International Friday, March 02, 2001 02:30PM

#### REMOTE KEYLESS ENTRY MODULE

Fig. 58: Remote Keyless Entry With Power Door Locks (4 Of 5)

Fig. 59: Remote Keyless Entry With Power Door Locks (5 Of 5)