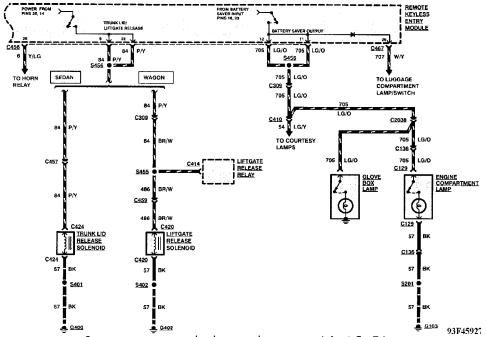

#### WIRING DIAGRAMS Selected Block (p. 6)

1993 Ford Taurus

Fig. 64: Remote Keyless Entry With Illuminated Entry (1 Of 4)

Fig. 65: Remote Keyless Entry With Illuminated Entry (2 Of 4)

#### WIRING DIAGRAMS Selected Block (p. 7)

1993 Ford Taurus

Fig. 66: Remote Keyless Entry With Illuminated Entry (3 Of 4)

Fig. 67: Remote Keyless Entry With Illuminated Entry (4 Of 4)