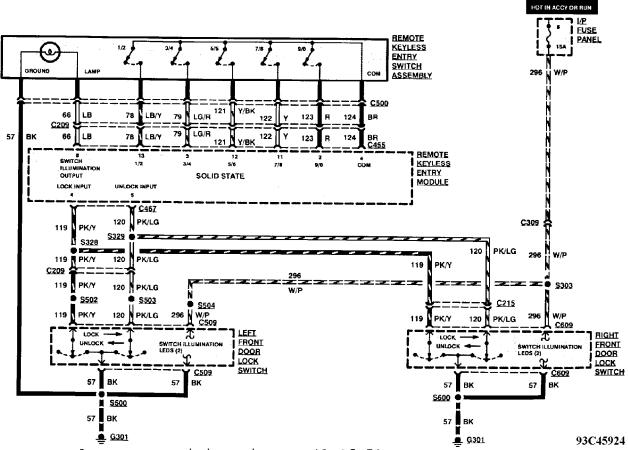

#### WIRING DIAGRAMS Selected Block (p. 6)

1993 Ford Taurus

Fig. 64: Remote Keyless Entry With Illuminated Entry (1 Of 4)

Fig. 65: Remote Keyless Entry With Illuminated Entry (2 Of 4)

#### WIRING DIAGRAMS Selected Block (p. 7)

1993 Ford Taurus

Fig. 66: Remote Keyless Entry With Illuminated Entry (3 Of 4)

Fig. 67: Remote Keyless Entry With Illuminated Entry (4 Of 4)