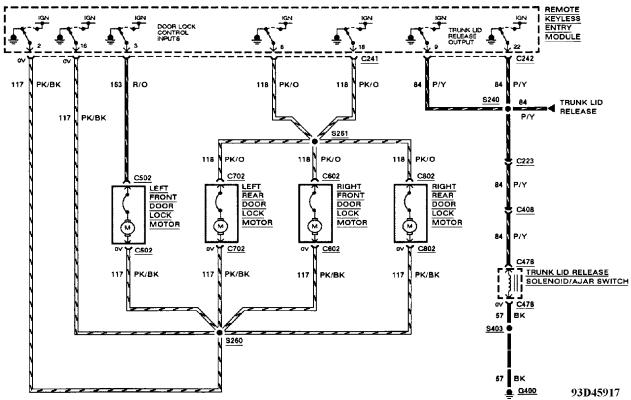

# WIRING DIAGRAMS Selected Block (p. 5)

1993 Ford Taurus

Fig. 62: Remote Keyless Entry Wiring Diagram (3 Of 4)

Fig. 63: Remote Keyless Entry Wiring Diagram (4 Of 4)

#### WIRING DIAGRAMS Selected Block (p. 6)

1993 Ford Taurus

Fig. 64: Remote Keyless Entry With Illuminated Entry (1 Of 4)

Fig. 65: Remote Keyless Entry With Illuminated Entry (2 Of 4)