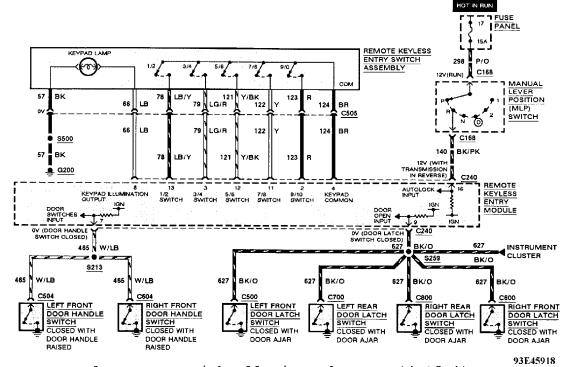

#### **KEYLESS ENTRY SYSTEM**

Fig. 55: Remote Keyless Entry With Power Door Locks (1 Of 5)

## WIRING DIAGRAMS Selected Block (p. 2)

1993 Ford Taurus

Fig. 56: Remote Keyless Entry With Power Door Locks (2 Of 5)

Fig. 57: Remote Keyless Entry With Power Door Locks (3 Of 5)