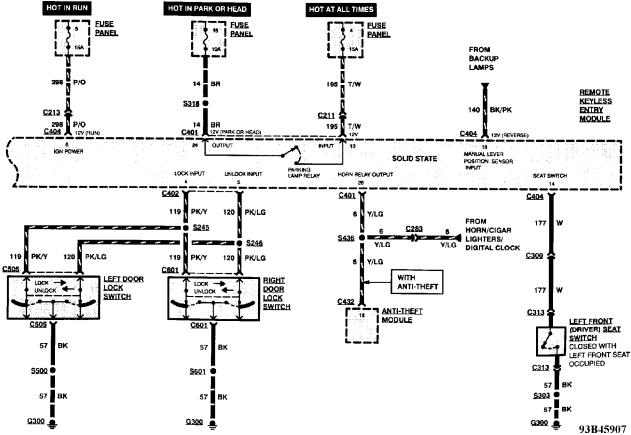

## WIRING DIAGRAMS Selected Block (p. 2)

1993 Ford Taurus

Fig. 56: Remote Keyless Entry With Power Door Locks (2 Of 5)

Fig. 57: Remote Keyless Entry With Power Door Locks (3 Of 5)

# WIRING DIAGRAMS Selected Block (p. 3)

1993 Ford Taurus

For http://www.mitchell.narod.ru/ Copyright © 1997 Mitchell International Friday, March 02, 2001 02:30PM