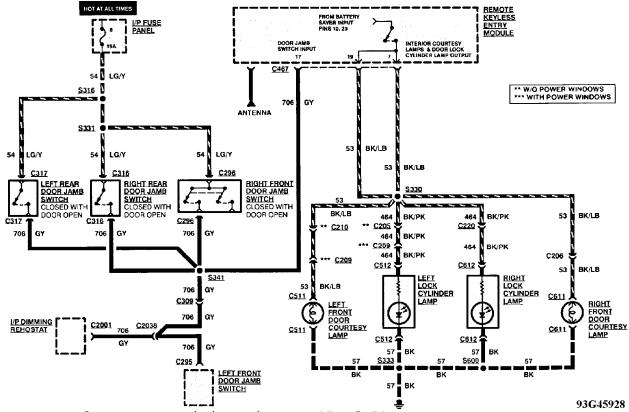

#### WIRING DIAGRAMS Selected Block (p. 7)

1993 Ford Taurus

Fig. 66: Remote Keyless Entry With Illuminated Entry (3 Of 4)

Fig. 67: Remote Keyless Entry With Illuminated Entry (4 Of 4)

## WIRING DIAGRAMS Selected Block (p. 8)

1993 Ford Taurus

Fig. 68: Remote Keyless Entry Wiring Diagram (1 Of 5)

Fig. 69: Remote Keyless Entry Wiring Diagram (2 Of 5)