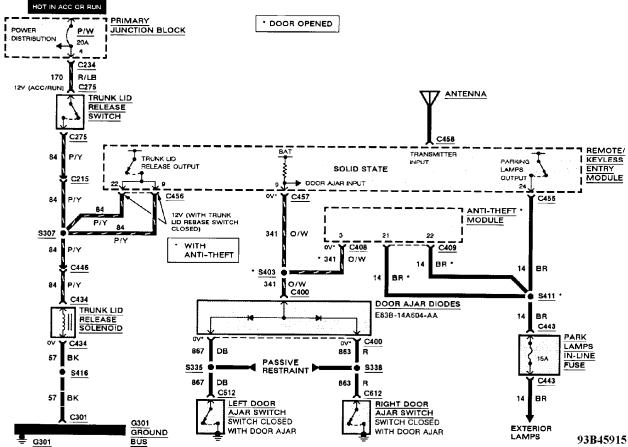

#### REMOTE KEYLESS ENTRY MODULE

Fig. 58: Remote Keyless Entry With Power Door Locks (4 Of 5)

Fig. 59: Remote Keyless Entry With Power Door Locks (5 Of 5)