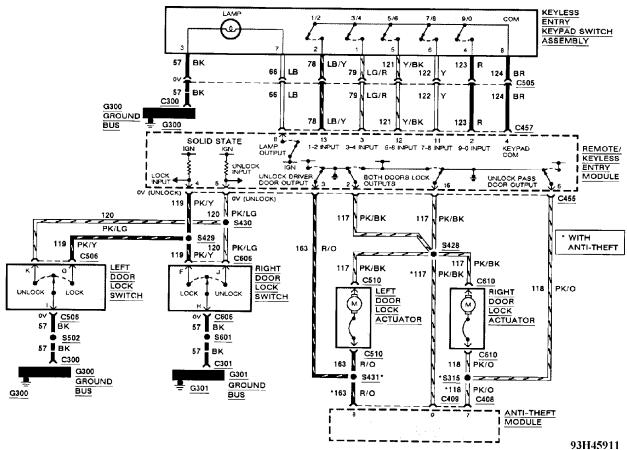

## WIRING DIAGRAMS Selected Block (p. 2)

1993 Ford Taurus

Fig. 56: Remote Keyless Entry With Power Door Locks (2 Of 5)

Fig. 57: Remote Keyless Entry With Power Door Locks (3 Of 5)

# WIRING DIAGRAMS Selected Block (p. 3)

1993 Ford Taurus

For http://www.mitchell.narod.ru/ Copyright © 1997 Mitchell International Friday, March 02, 2001 02:30PM