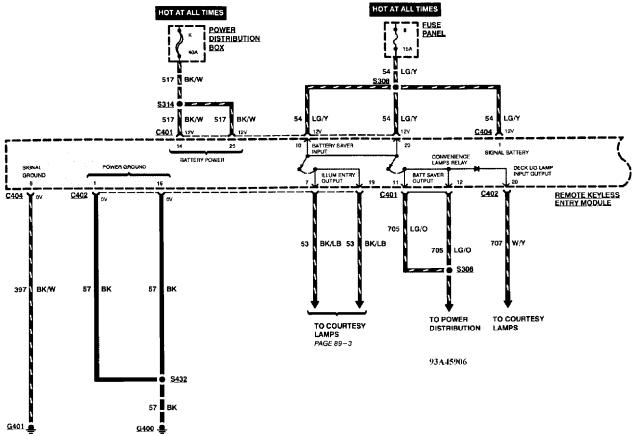

#### **KEYLESS ENTRY SYSTEM**

Fig. 55: Remote Keyless Entry With Power Door Locks (1 Of 5)

## WIRING DIAGRAMS Selected Block (p. 2)

1993 Ford Taurus

Fig. 56: Remote Keyless Entry With Power Door Locks (2 Of 5)

Fig. 57: Remote Keyless Entry With Power Door Locks (3 Of 5)