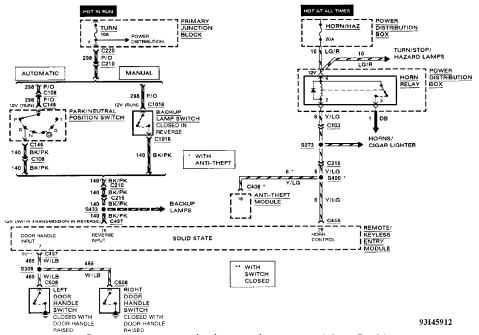

#### **KEYLESS ENTRY SYSTEM**

Fig. 55: Remote Keyless Entry With Power Door Locks (1 Of 5)

## WIRING DIAGRAMS Selected Block (p. 2)

1993 Ford Taurus

Fig. 56: Remote Keyless Entry With Power Door Locks (2 Of 5)

Fig. 57: Remote Keyless Entry With Power Door Locks (3 Of 5)