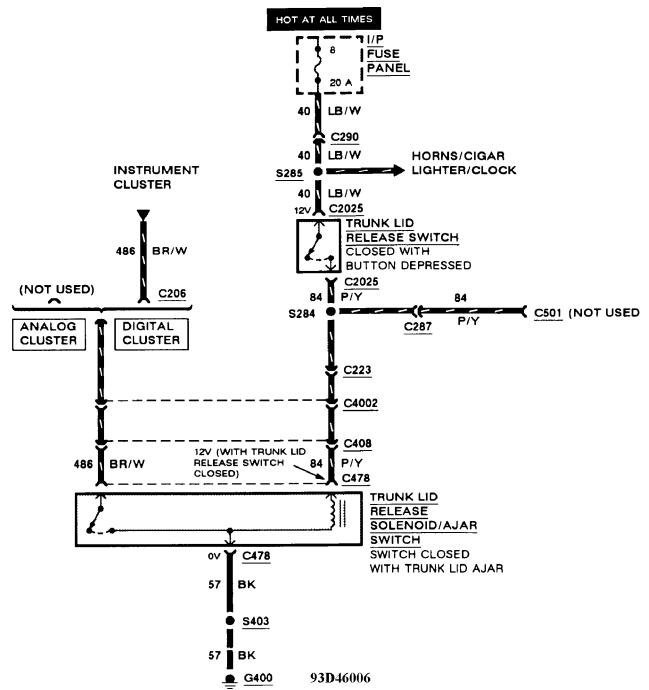

## WIRING DIAGRAMS Selected Block (p. 7)

1993 Ford Taurus

Fig. 84: Power Trunk Release W/O Police Package Wiring Diagram