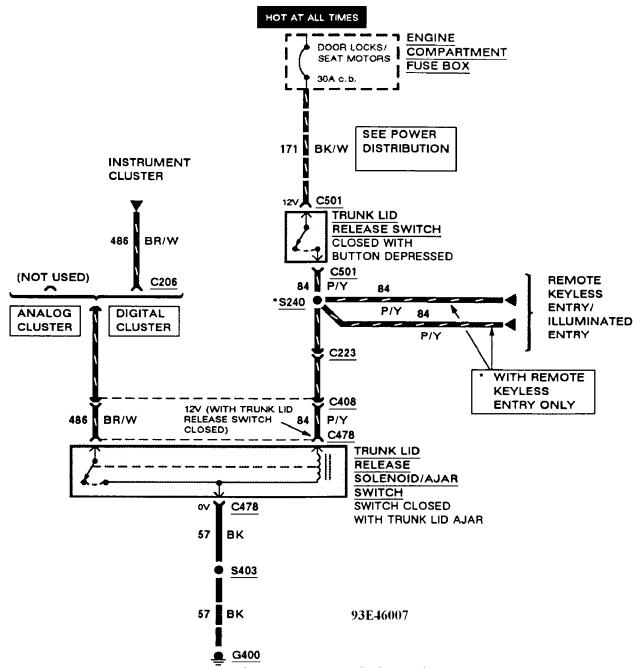

## WIRING DIAGRAMS Selected Block (p. 6)

1993 Ford Taurus

Fig. 83: Power Trunk Release W/ Police Package Wiring Diagram