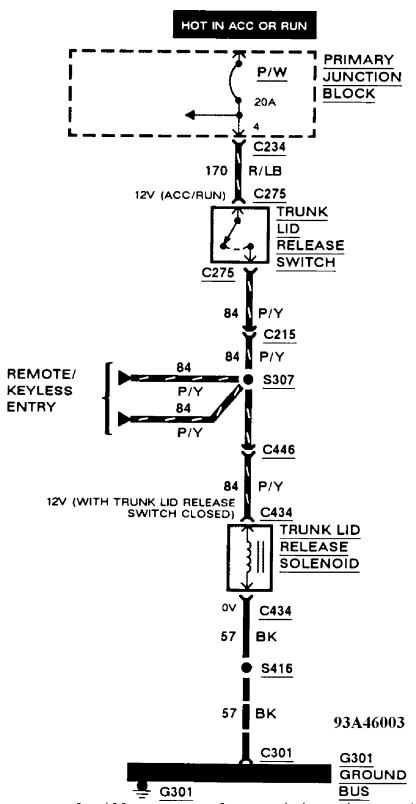

## WIRING DIAGRAMS Selected Block (p. 7)

1993 Ford Taurus

Fig. 84: Power Trunk Release W/O Police Package Wiring Diagram