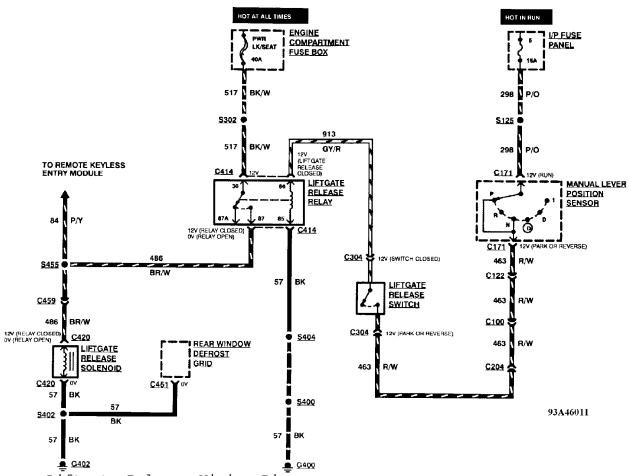

## WIRING DIAGRAMS Selected Block (p. 8)

1993 Ford Taurus

Fig. 85: Power Liftgate Release Wiring Diagram