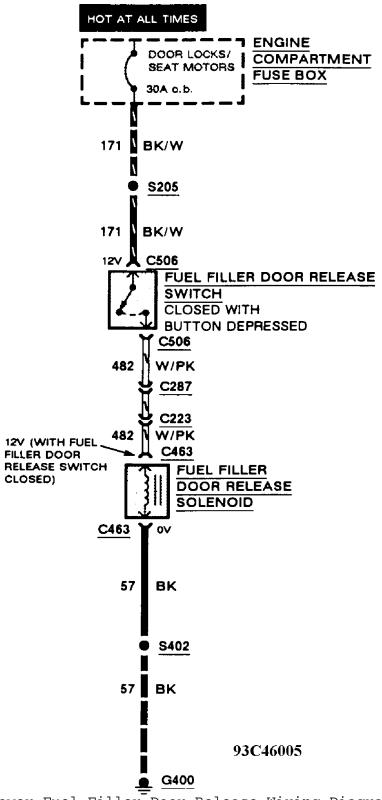

## WIRING DIAGRAMS Selected Block (p. 4)

1993 Ford Taurus

Fig. 81: Power Fuel Filler Door Release Wiring Diagram (1 Of 2)