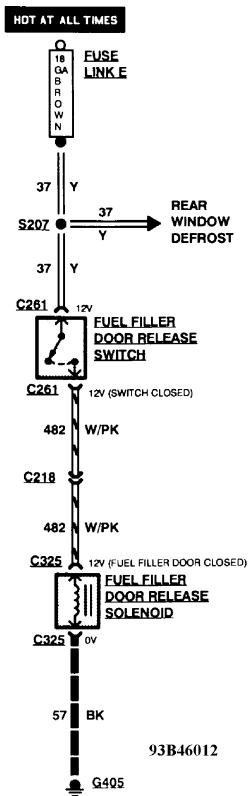

## WIRING DIAGRAMS Selected Block (p. 4)

1993 Ford Taurus

Fig. 81: Power Fuel Filler Door Release Wiring Diagram (1 Of 2)