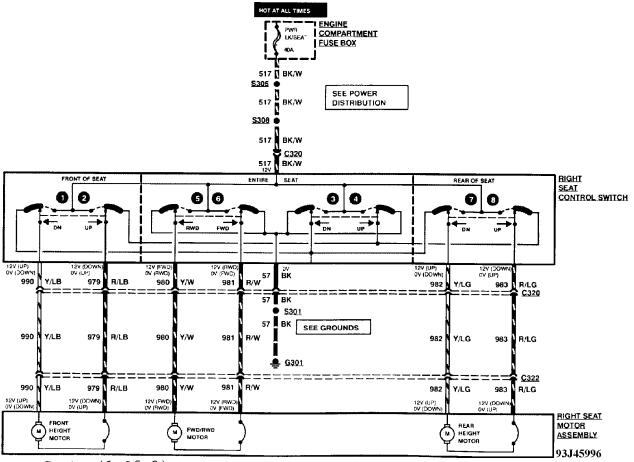

# WIRING DIAGRAMS Selected Block (p. 2)

1993 Ford Taurus

Fig. 79: Power Seats (1 Of 2)