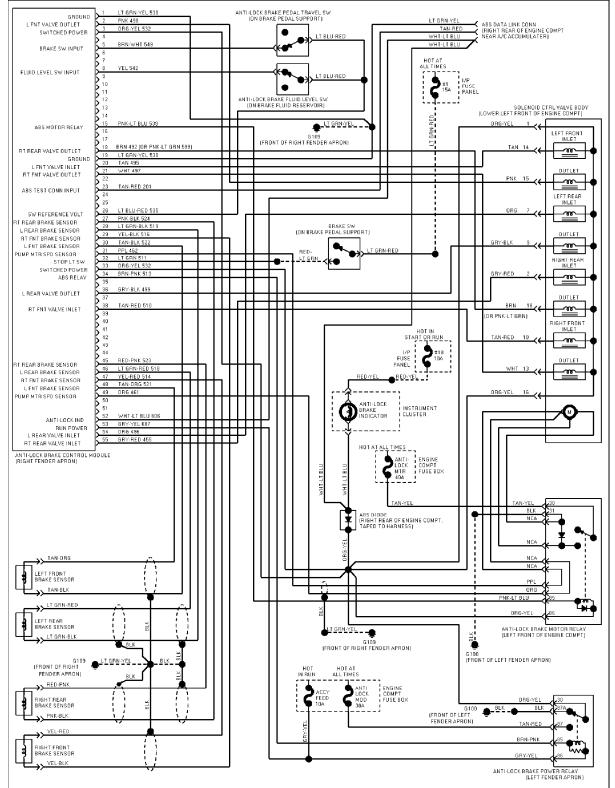

## SYSTEM WIRING DIAGRAMS Selected Block (p. 2)

1994 Ford Taurus

3.0L SHO, Anti-lock Brake Circuits