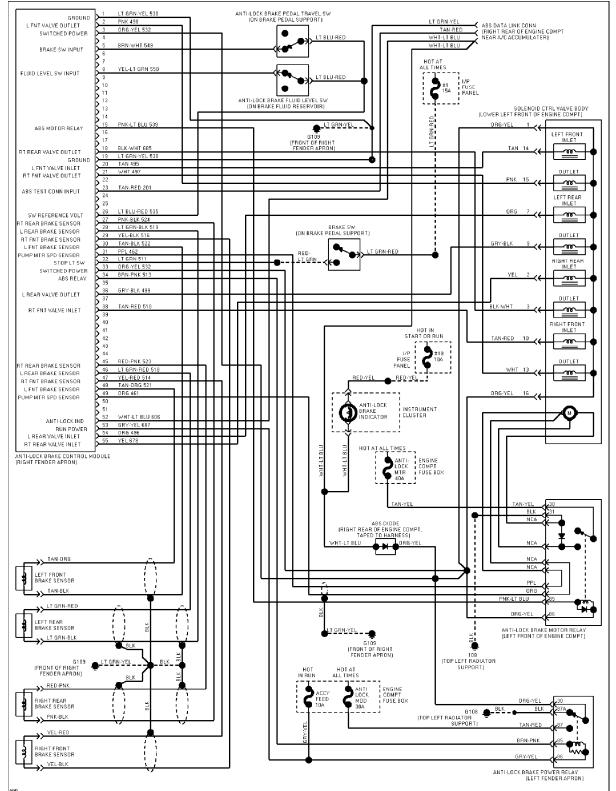

## SYSTEM WIRING DIAGRAMS Selected Block

1994 Ford Taurus For http://www.mitchell.narod.ru/ Copyright © 1997 Mitchell International Friday, March 02, 2001 09:00PM

1994 System Wiring Diagrams Ford - Taurus

## **ANTI-LOCK BRAKES**

3.0L



3.0L Flex Fuel, Anti-lock Brake Circuits

## SYSTEM WIRING DIAGRAMS Selected Block (p. 2)

1994 Ford Taurus



3.0L SHO, Anti-lock Brake Circuits

## SYSTEM WIRING DIAGRAMS Selected Block (p. 3)

1994 Ford Taurus



3.0L, Anti-lock Brake Circuits

SYSTEM WIRING DIAGRAMS Selected Block (p. 4)

1994 Ford Taurus



3.2L SHO, Anti-lock Brake Circuits

SYSTEM WIRING DIAGRAMS Selected Block (p. 5)

1994 Ford Taurus



3.8L, Anti-lock Brake Circuits