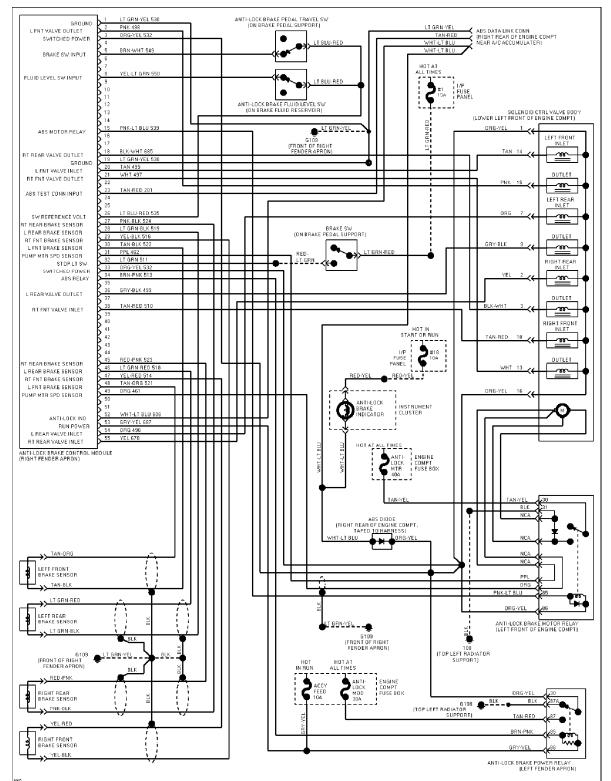

## SYSTEM WIRING DIAGRAMS Selected Block (p. 3)

1994 Ford Taurus

3.0L, Anti-lock Brake Circuits

SYSTEM WIRING DIAGRAMS Selected Block (p. 4)

1994 Ford Taurus

3.2L SHO, Anti-lock Brake Circuits

SYSTEM WIRING DIAGRAMS Selected Block (p. 5)