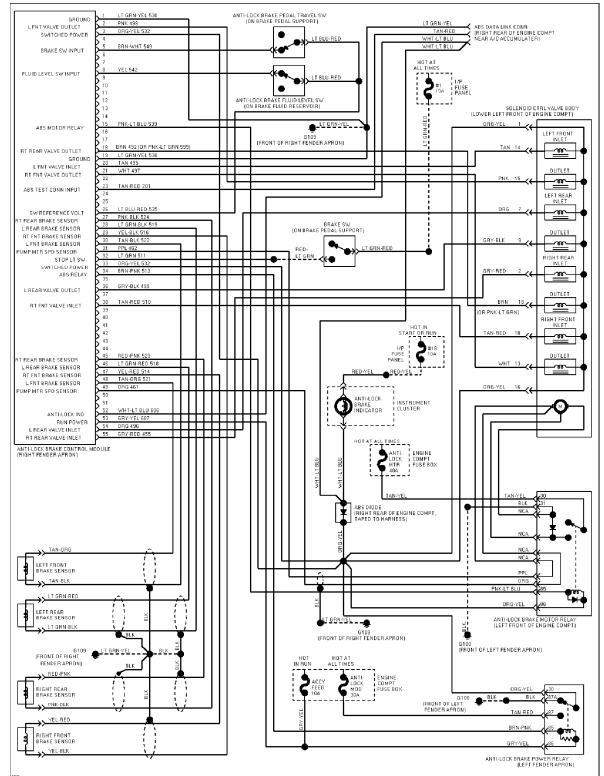

## SYSTEM WIRING DIAGRAMS Selected Block (p. 3)

1994 Ford Taurus

3.0L, Anti-lock Brake Circuits

SYSTEM WIRING DIAGRAMS Selected Block (p. 4)

1994 Ford Taurus

3.2L SHO, Anti-lock Brake Circuits

SYSTEM WIRING DIAGRAMS Selected Block (p. 5)

1994 Ford Taurus

3.8L, Anti-lock Brake Circuits