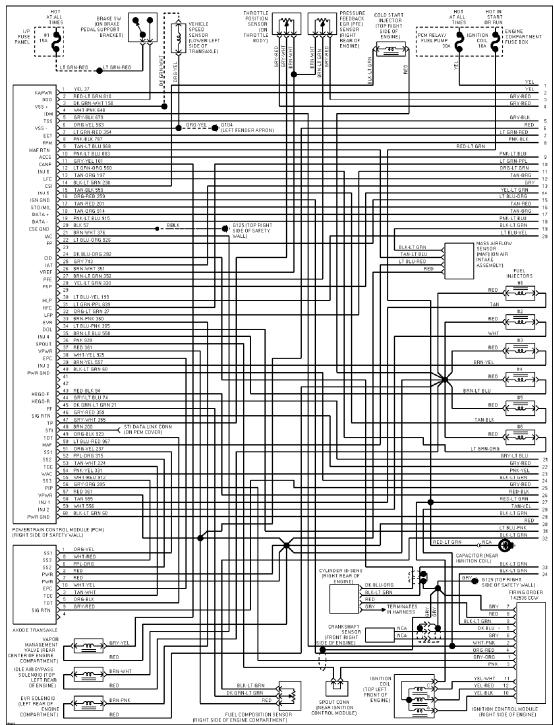

## **ENGINE PERFORMANCE**

3.0L

3.0L Flex Fuel, Engine Performance Circuits (1 of 2)

SYSTEM WIRING DIAGRAMS Selected Block (p. 3)

1994 Ford Taurus

3.0L Flex Fuel, Engine Performance Circuits (2 of 2)

SYSTEM WIRING DIAGRAMS Selected Block (p. 4)

1994 Ford Taurus

3.0L SHO, Engine Performance Circuits (1 of 2)

SYSTEM WIRING DIAGRAMS Selected Block (p. 5)

1994 Ford Taurus

3.0L SHO, Engine Performance Circuits (2 of 2)

SYSTEM WIRING DIAGRAMS Selected Block (p. 6)

1994 Ford Taurus

3.0L, Engine Performance Circuits (1 of 2)

SYSTEM WIRING DIAGRAMS

Selected Block (p. 7)

3.0L, Engine Performance Circuits (2 of 2)

SYSTEM WIRING DIAGRAMS Selected Block (p. 8)

1994 Ford Taurus

3.2L SHO, Engine Performance Circuits (1 of 2)

SYSTEM WIRING DIAGRAMS Selected Block (p. 9)

1994 Ford Taurus

3.2L SHO, Engine Performance Circuits (2 of 2)

SYSTEM WIRING DIAGRAMS Selected Block (p. 10)

1994 Ford Taurus

3.8L, Engine Performance Circuits (1 of 2)

SYSTEM WIRING DIAGRAMS

Selected Block (p. 11)