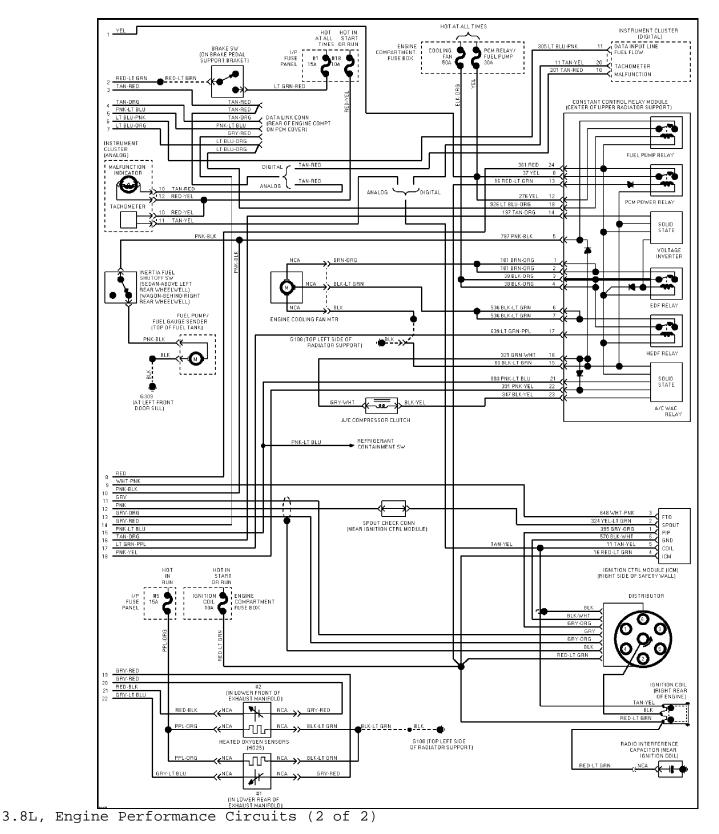

3.8L, Engine Performance Circuits (1 of 2)

SYSTEM WIRING DIAGRAMS

Selected Block (p. 11)