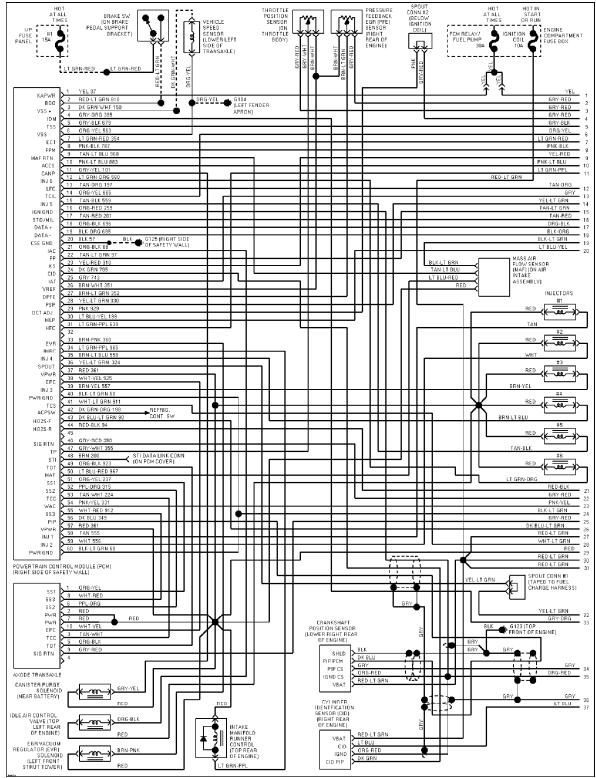

## **ENGINE PERFORMANCE**

3.0L

3.0L Flex Fuel, Engine Performance Circuits (1 of 2)

SYSTEM WIRING DIAGRAMS Selected Block (p. 3)

1994 Ford Taurus

3.0L Flex Fuel, Engine Performance Circuits (2 of 2)

SYSTEM WIRING DIAGRAMS Selected Block (p. 4)

1994 Ford Taurus

3.0L SHO, Engine Performance Circuits (1 of 2)

SYSTEM WIRING DIAGRAMS Selected Block (p. 5)

1994 Ford Taurus

3.0L SHO, Engine Performance Circuits (2 of 2)

SYSTEM WIRING DIAGRAMS Selected Block (p. 6)

1994 Ford Taurus

3.0L, Engine Performance Circuits (1 of 2)

SYSTEM WIRING DIAGRAMS

Selected Block (p. 7)

3.0L, Engine Performance Circuits (2 of 2)

SYSTEM WIRING DIAGRAMS Selected Block (p. 8)

1994 Ford Taurus

3.2L SHO, Engine Performance Circuits (1 of 2)

SYSTEM WIRING DIAGRAMS Selected Block (p. 9)

1994 Ford Taurus

3.2L SHO, Engine Performance Circuits (2 of 2)

SYSTEM WIRING DIAGRAMS Selected Block (p. 10)

1994 Ford Taurus

3.8L, Engine Performance Circuits (1 of 2)

SYSTEM WIRING DIAGRAMS

Selected Block (p. 11)