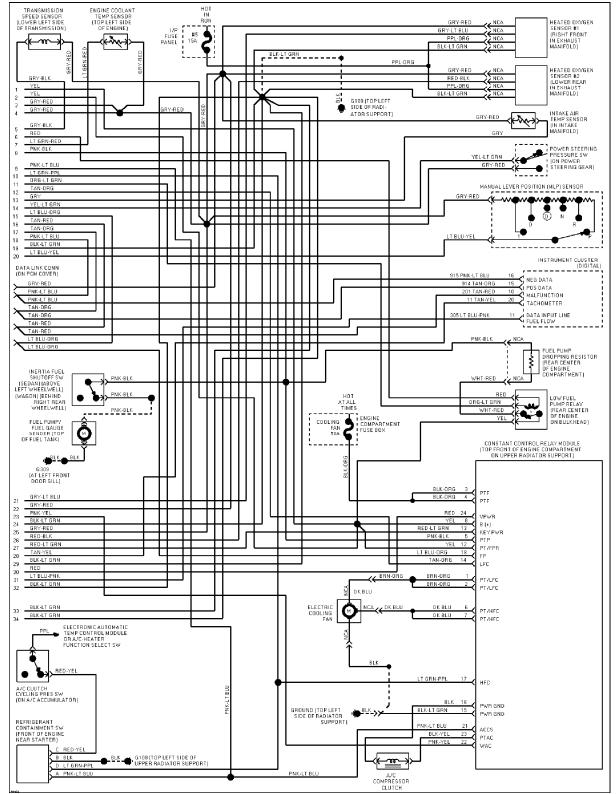

## **ENGINE PERFORMANCE**

3.0L

3.0L Flex Fuel, Engine Performance Circuits (1 of 2)

SYSTEM WIRING DIAGRAMS Selected Block (p. 3)

1994 Ford Taurus

3.0L Flex Fuel, Engine Performance Circuits (2 of 2)

SYSTEM WIRING DIAGRAMS Selected Block (p. 4)

1994 Ford Taurus

3.0L SHO, Engine Performance Circuits (1 of 2)

SYSTEM WIRING DIAGRAMS Selected Block (p. 5)

1994 Ford Taurus

3.0L SHO, Engine Performance Circuits (2 of 2)

SYSTEM WIRING DIAGRAMS Selected Block (p. 6)

1994 Ford Taurus

3.0L, Engine Performance Circuits (1 of 2)

SYSTEM WIRING DIAGRAMS

Selected Block (p. 7)

3.0L, Engine Performance Circuits (2 of 2)

SYSTEM WIRING DIAGRAMS Selected Block (p. 8)

1994 Ford Taurus

3.2L SHO, Engine Performance Circuits (1 of 2)

SYSTEM WIRING DIAGRAMS Selected Block (p. 9)

1994 Ford Taurus

3.2L SHO, Engine Performance Circuits (2 of 2)

SYSTEM WIRING DIAGRAMS Selected Block (p. 10)

1994 Ford Taurus

3.8L, Engine Performance Circuits (1 of 2)

SYSTEM WIRING DIAGRAMS

Selected Block (p. 11)