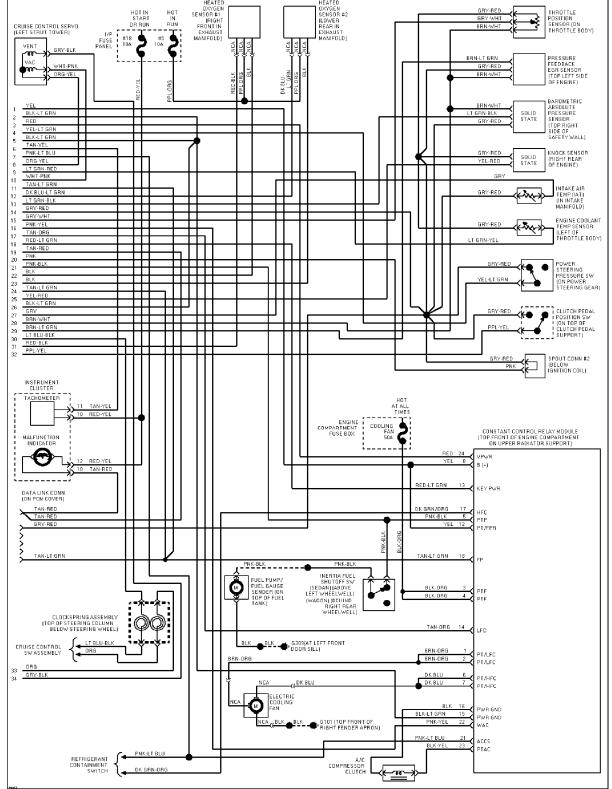

## **ELECTRONIC POWER STEERING**

## SYSTEM WIRING DIAGRAMS

Selected Block (p. 2)

1994 Ford Taurus For http://www.mitchell.narod.ru/ Copyright © 1997 Mitchell International Friday, March 02, 2001 09:01PM