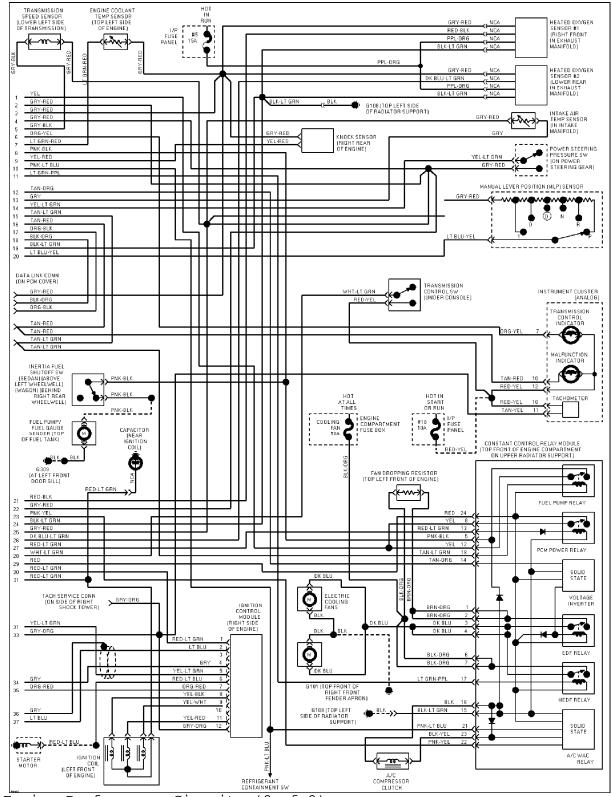

## **ELECTRONIC POWER STEERING**

## SYSTEM WIRING DIAGRAMS

Selected Block (p. 2)

1994 Ford Taurus For http://www.mitchell.narod.ru/ Copyright © 1997 Mitchell International Friday, March 02, 2001 09:01PM