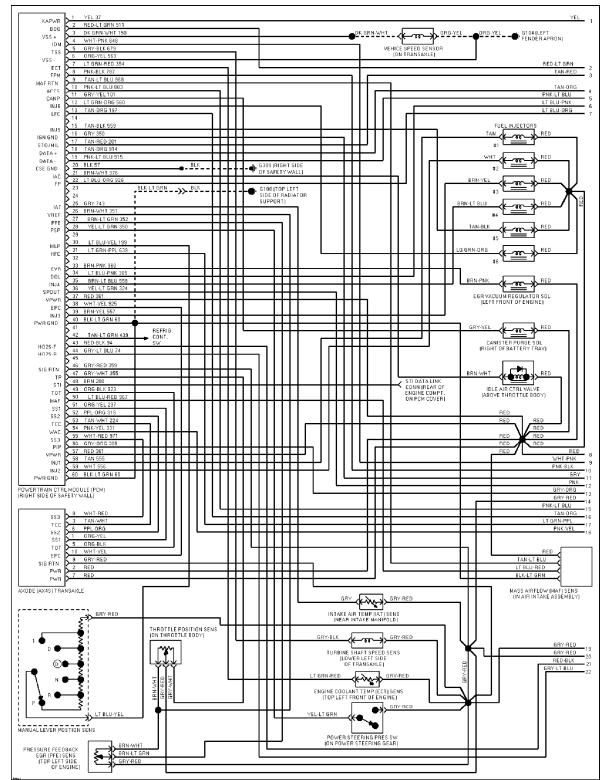

## **ENGINE PERFORMANCE**

3.0L

3.0L Flex Fuel, Engine Performance Circuits (1 of 2)

SYSTEM WIRING DIAGRAMS Selected Block (p. 3)

1994 Ford Taurus

3.0L Flex Fuel, Engine Performance Circuits (2 of 2)

SYSTEM WIRING DIAGRAMS Selected Block (p. 4)

1994 Ford Taurus

3.0L SHO, Engine Performance Circuits (1 of 2)

SYSTEM WIRING DIAGRAMS Selected Block (p. 5)

1994 Ford Taurus

3.0L SHO, Engine Performance Circuits (2 of 2)

SYSTEM WIRING DIAGRAMS Selected Block (p. 6)

1994 Ford Taurus

3.0L, Engine Performance Circuits (1 of 2)

SYSTEM WIRING DIAGRAMS

Selected Block (p. 7)

3.0L, Engine Performance Circuits (2 of 2)

SYSTEM WIRING DIAGRAMS Selected Block (p. 8)

1994 Ford Taurus

3.2L SHO, Engine Performance Circuits (1 of 2)

SYSTEM WIRING DIAGRAMS Selected Block (p. 9)

1994 Ford Taurus

3.2L SHO, Engine Performance Circuits (2 of 2)

SYSTEM WIRING DIAGRAMS Selected Block (p. 10)

1994 Ford Taurus