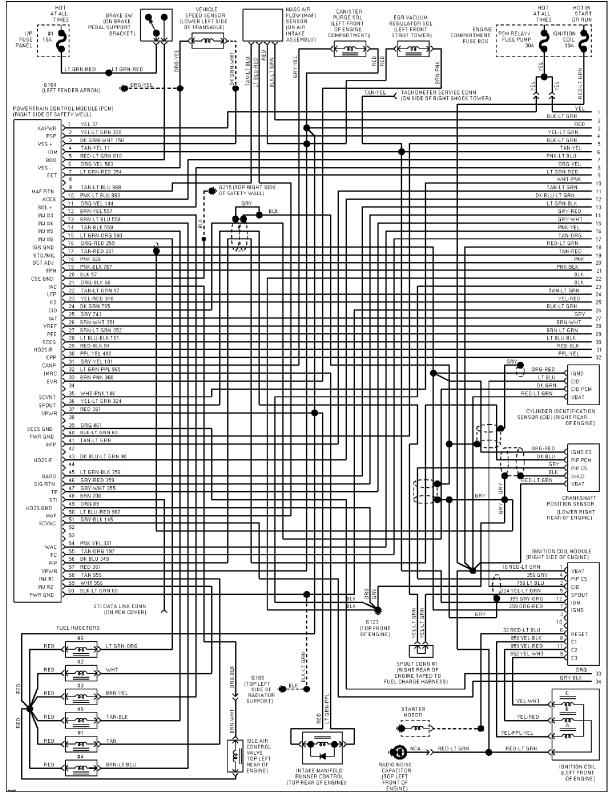

## **ENGINE PERFORMANCE**

3.0L

3.0L Flex Fuel, Engine Performance Circuits (1 of 2)

SYSTEM WIRING DIAGRAMS Selected Block (p. 3)

1994 Ford Taurus

3.0L Flex Fuel, Engine Performance Circuits (2 of 2)

SYSTEM WIRING DIAGRAMS Selected Block (p. 4)

1994 Ford Taurus

3.0L SHO, Engine Performance Circuits (1 of 2)

SYSTEM WIRING DIAGRAMS Selected Block (p. 5)

1994 Ford Taurus

3.0L SHO, Engine Performance Circuits (2 of 2)

SYSTEM WIRING DIAGRAMS Selected Block (p. 6)

1994 Ford Taurus

3.0L, Engine Performance Circuits (1 of 2)

SYSTEM WIRING DIAGRAMS

Selected Block (p. 7)

3.0L, Engine Performance Circuits (2 of 2)

SYSTEM WIRING DIAGRAMS Selected Block (p. 8)

1994 Ford Taurus

3.2L SHO, Engine Performance Circuits (1 of 2)

SYSTEM WIRING DIAGRAMS Selected Block (p. 9)

1994 Ford Taurus

3.2L SHO, Engine Performance Circuits (2 of 2)

SYSTEM WIRING DIAGRAMS Selected Block (p. 10)

1994 Ford Taurus

3.8L, Engine Performance Circuits (1 of 2)

SYSTEM WIRING DIAGRAMS

Selected Block (p. 11)