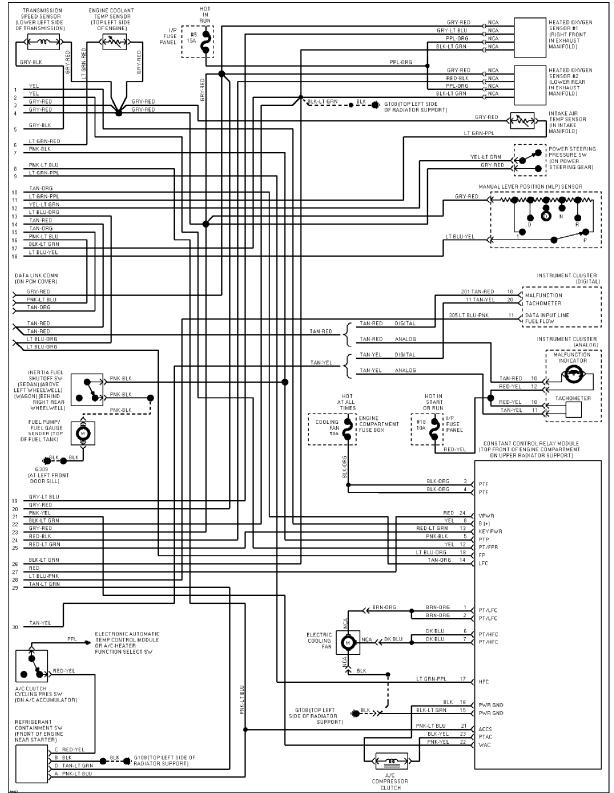

## **ENGINE PERFORMANCE**

3.0L

3.0L Flex Fuel, Engine Performance Circuits (1 of 2)

SYSTEM WIRING DIAGRAMS Selected Block (p. 3)

1994 Ford Taurus

3.0L Flex Fuel, Engine Performance Circuits (2 of 2)

SYSTEM WIRING DIAGRAMS Selected Block (p. 4)

1994 Ford Taurus

3.0L SHO, Engine Performance Circuits (1 of 2)

SYSTEM WIRING DIAGRAMS Selected Block (p. 5)

1994 Ford Taurus

3.0L SHO, Engine Performance Circuits (2 of 2)

SYSTEM WIRING DIAGRAMS Selected Block (p. 6)

1994 Ford Taurus

3.0L, Engine Performance Circuits (1 of 2)

SYSTEM WIRING DIAGRAMS

Selected Block (p. 7)

3.0L, Engine Performance Circuits (2 of 2)

SYSTEM WIRING DIAGRAMS Selected Block (p. 8)

1994 Ford Taurus

3.2L SHO, Engine Performance Circuits (1 of 2)

SYSTEM WIRING DIAGRAMS Selected Block (p. 9)

1994 Ford Taurus

3.2L SHO, Engine Performance Circuits (2 of 2)

SYSTEM WIRING DIAGRAMS Selected Block (p. 10)

1994 Ford Taurus

3.8L, Engine Performance Circuits (1 of 2)

SYSTEM WIRING DIAGRAMS

Selected Block (p. 11)