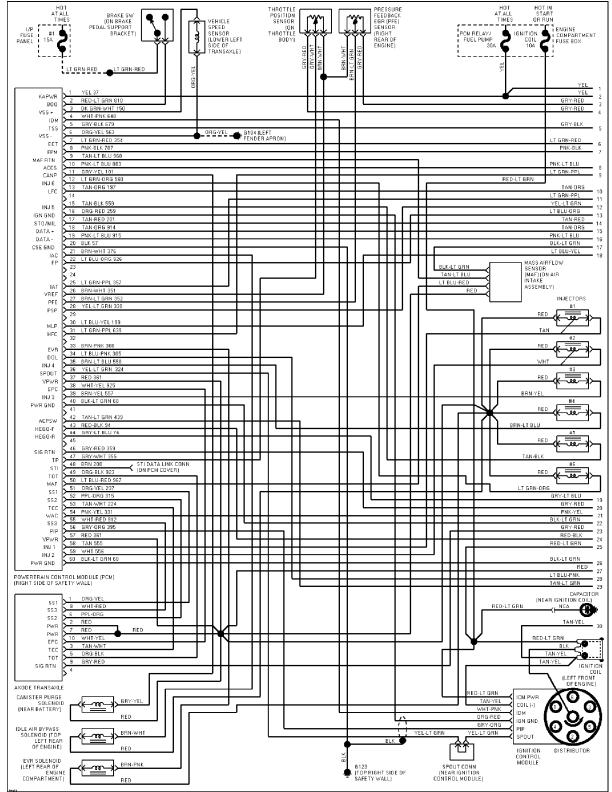

## **ENGINE PERFORMANCE**

3.0L

3.0L Flex Fuel, Engine Performance Circuits (1 of 2)

SYSTEM WIRING DIAGRAMS Selected Block (p. 3)

1994 Ford Taurus

3.0L Flex Fuel, Engine Performance Circuits (2 of 2)

SYSTEM WIRING DIAGRAMS Selected Block (p. 4)

1994 Ford Taurus

3.0L SHO, Engine Performance Circuits (1 of 2)

SYSTEM WIRING DIAGRAMS Selected Block (p. 5)

1994 Ford Taurus

3.0L SHO, Engine Performance Circuits (2 of 2)

SYSTEM WIRING DIAGRAMS Selected Block (p. 6)

1994 Ford Taurus

3.0L, Engine Performance Circuits (1 of 2)

SYSTEM WIRING DIAGRAMS

Selected Block (p. 7)

3.0L, Engine Performance Circuits (2 of 2)

SYSTEM WIRING DIAGRAMS Selected Block (p. 8)

1994 Ford Taurus

3.2L SHO, Engine Performance Circuits (1 of 2)

SYSTEM WIRING DIAGRAMS Selected Block (p. 9)

1994 Ford Taurus

3.2L SHO, Engine Performance Circuits (2 of 2)

SYSTEM WIRING DIAGRAMS Selected Block (p. 10)

1994 Ford Taurus

3.8L, Engine Performance Circuits (1 of 2)

SYSTEM WIRING DIAGRAMS

Selected Block (p. 11)