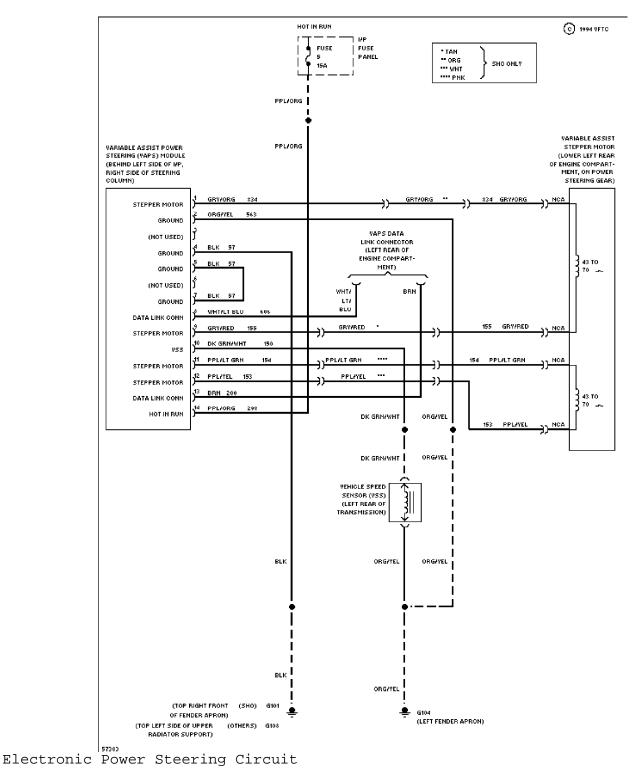

## **ELECTRONIC POWER STEERING**

## SYSTEM WIRING DIAGRAMS

Selected Block (p. 2)

1994 Ford Taurus For http://www.mitchell.narod.ru/ Copyright © 1997 Mitchell International Friday, March 02, 2001 09:01PM