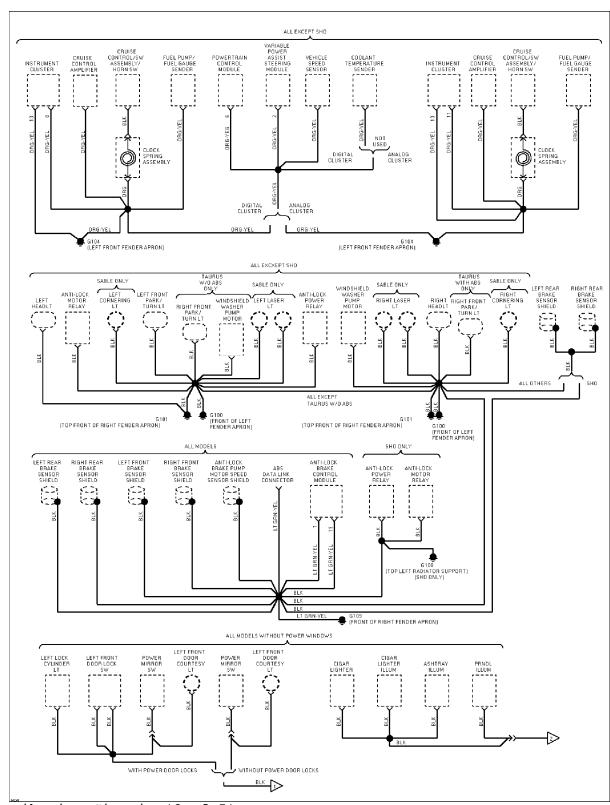

#### **GROUND DISTRIBUTION**

Ground Distribution Circuit (1 of 5)

## SYSTEM WIRING DIAGRAMS Selected Block (p. 4)

1994 Ford Taurus

Ground Distribution Circuit (2 of 5)