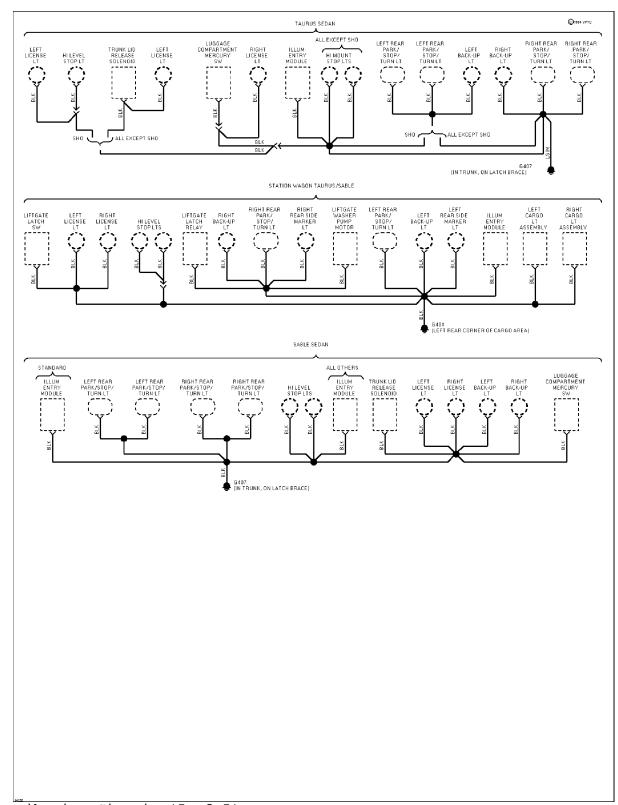

#### **EXTERIOR LIGHTS**

Exterior Light Circuit, Sedan W/ Lamp Monitor

## SYSTEM WIRING DIAGRAMS Selected Block (p. 2)

1994 Ford Taurus

Exterior Light Circuit, Sedan W/O Lamp Monitor

Exterior Light Circuit, Wagon