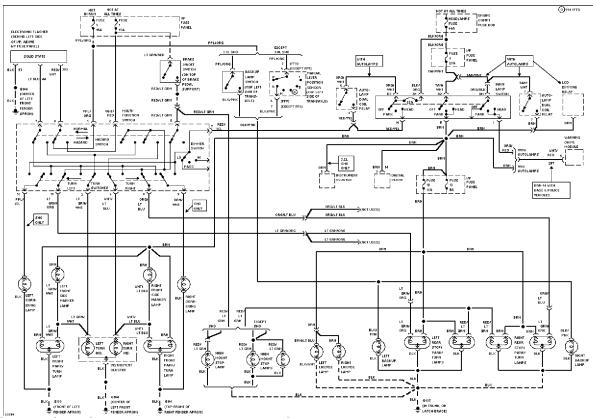

## SYSTEM WIRING DIAGRAMS Selected Block (p. 2)

1994 Ford Taurus

Exterior Light Circuit, Sedan W/O Lamp Monitor

Exterior Light Circuit, Wagon