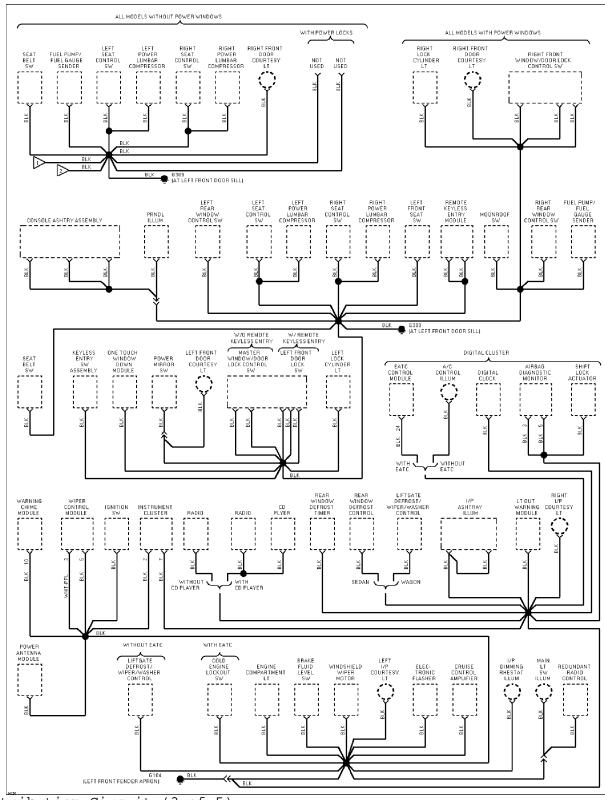

## SYSTEM WIRING DIAGRAMS Selected Block (p. 5)

1994 Ford Taurus

Ground Distribution Circuit (3 of 5)