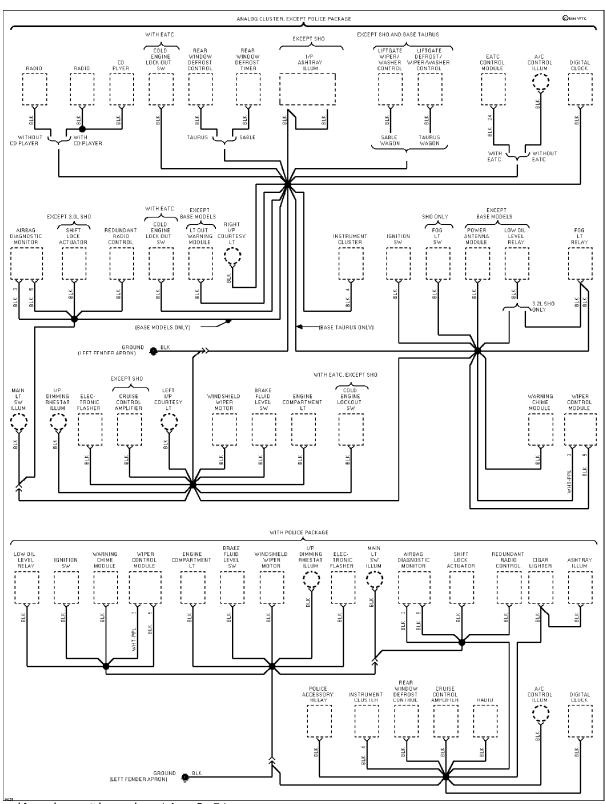

tchell International Friday, March 02, 2001 09:01PM

#### **EXTERIOR LIGHTS**



Exterior Light Circuit, Sedan W/ Lamp Monitor

## SYSTEM WIRING DIAGRAMS Selected Block (p. 2)

1994 Ford Taurus



Exterior Light Circuit, Sedan W/O Lamp Monitor



Exterior Light Circuit, Wagon

# SYSTEM WIRING DIAGRAMS Selected Block (p. 3)

1994 Ford Taurus

For http://www.mitchell.narod.ru/ Copyright © 1997 Mitchell International Friday, March 02, 2001 09:01PM

#### **GROUND DISTRIBUTION**



Ground Distribution Circuit (1 of 5)

## SYSTEM WIRING DIAGRAMS Selected Block (p. 4)

1994 Ford Taurus



Ground Distribution Circuit (2 of 5)

## SYSTEM WIRING DIAGRAMS Selected Block (p. 5)

1994 Ford Taurus



Ground Distribution Circuit (3 of 5)

# SYSTEM WIRING DIAGRAMS Selected Block (p. 6)

1994 Ford Taurus



## SYSTEM WIRING DIAGRAMS Selected Block (p. 7)

1994 Ford Taurus