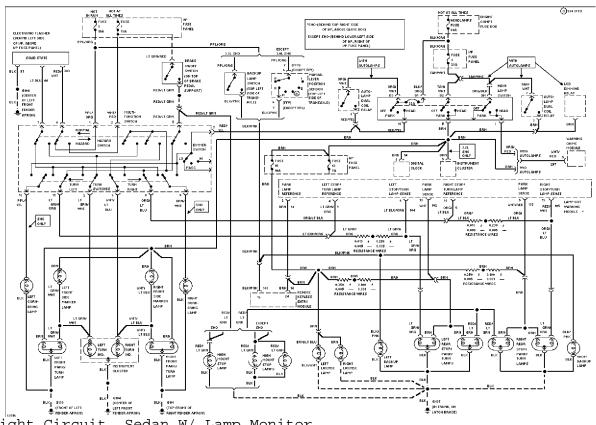

## SYSTEM WIRING DIAGRAMS Selected Block

1994 Ford Taurus

For http://www.mitchell.narod.ru/ Copyright © 1997 Mitchell International Friday, March 02, 2001 09:01PM

#### **EXTERIOR LIGHTS**



Exterior Light Circuit, Sedan W/ Lamp Monitor

## SYSTEM WIRING DIAGRAMS Selected Block (p. 2)

1994 Ford Taurus



Exterior Light Circuit, Sedan W/O Lamp Monitor



Exterior Light Circuit, Wagon

# SYSTEM WIRING DIAGRAMS Selected Block (p. 3)

1994 Ford Taurus

For http://www.mitchell.narod.ru/ Copyright © 1997 Mitchell International Friday, March 02, 2001 09:01PM

#### **GROUND DISTRIBUTION**



Ground Distribution Circuit (1 of 5)

## SYSTEM WIRING DIAGRAMS Selected Block (p. 4)

1994 Ford Taurus



Ground Distribution Circuit (2 of 5)

## SYSTEM WIRING DIAGRAMS Selected Block (p. 5)

1994 Ford Taurus



Ground Distribution Circuit (3 of 5)

# SYSTEM WIRING DIAGRAMS Selected Block (p. 6)

1994 Ford Taurus



## SYSTEM WIRING DIAGRAMS Selected Block (p. 7)

1994 Ford Taurus