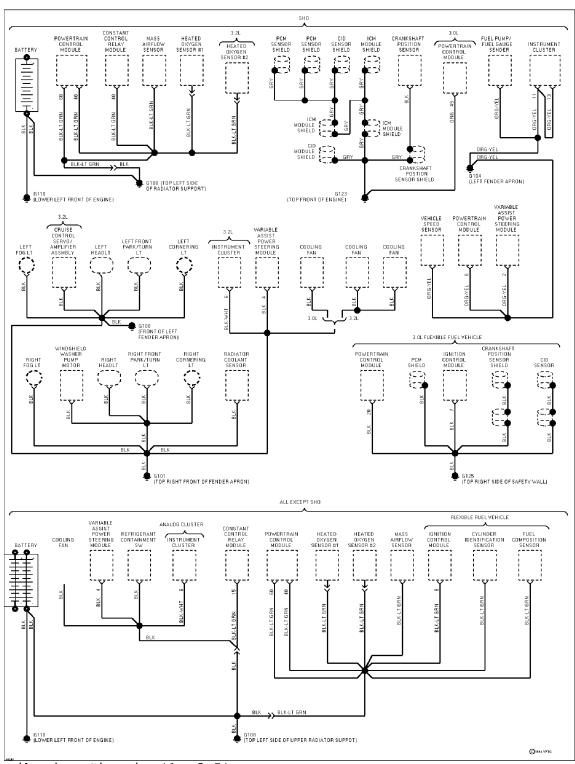

#### **GROUND DISTRIBUTION**

Ground Distribution Circuit (1 of 5)

## SYSTEM WIRING DIAGRAMS Selected Block (p. 4)

1994 Ford Taurus

Ground Distribution Circuit (2 of 5)