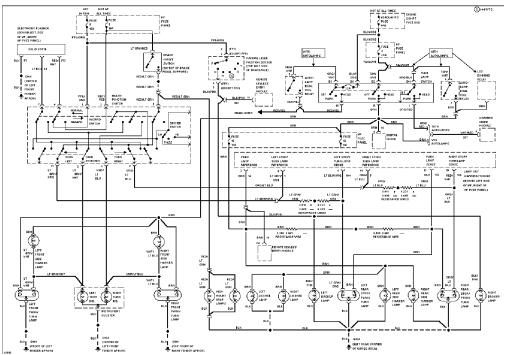

## SYSTEM WIRING DIAGRAMS Selected Block (p. 2)

1994 Ford Taurus

Exterior Light Circuit, Sedan W/O Lamp Monitor

Exterior Light Circuit, Wagon