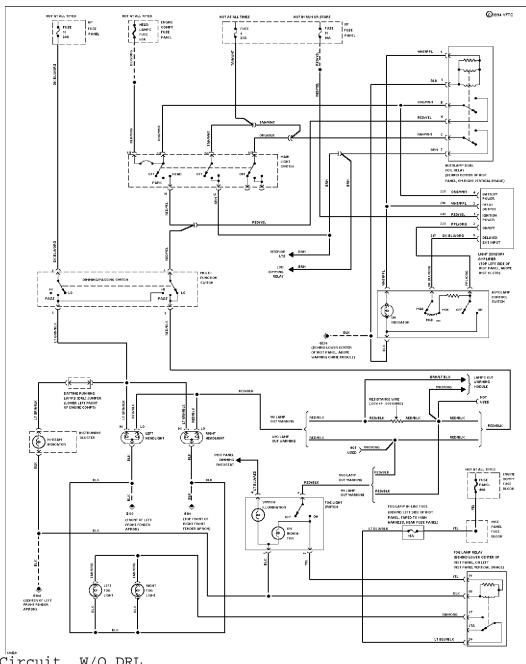

### SYSTEM WIRING DIAGRAMS Selected Block (p. 2)

1994 Ford Taurus

For http://www.mitchell.narod.ru/ Copyright © 1997 Mitchell International Friday, March 02, 2001 09:01PM

Autolamps Circuit, W/O DRL