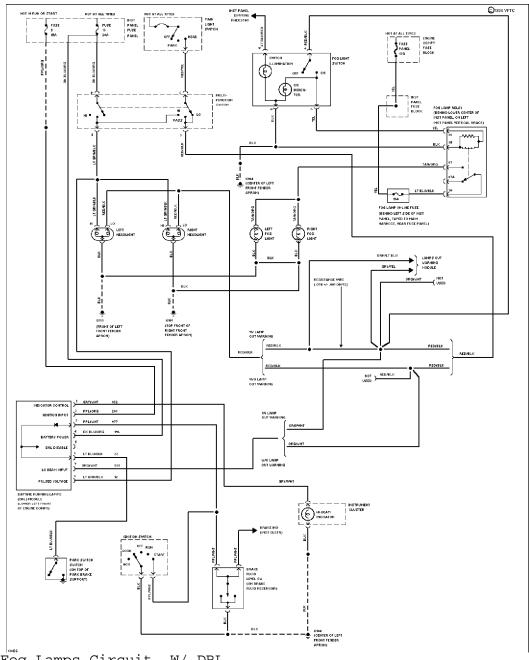

### SYSTEM WIRING DIAGRAMS Selected Block (p. 5)

1994 Ford Taurus

For http://www.mitchell.narod.ru/ Copyright © 1997 Mitchell International Friday, March 02, 2001 09:01PM

Headlamps/Fog Lamps Circuit, W/ DRL