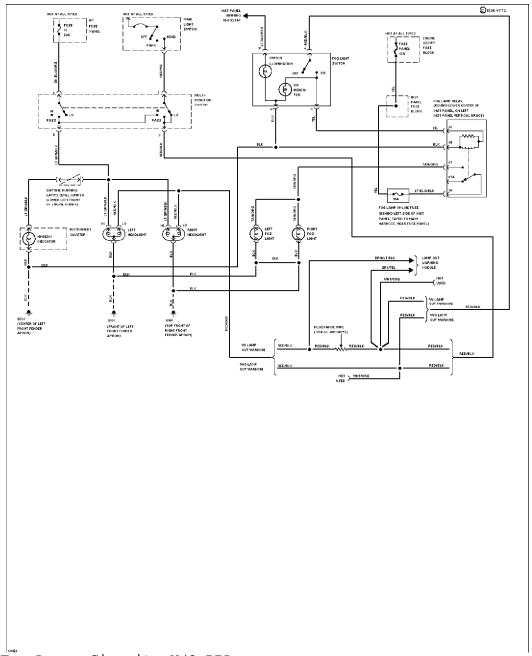

### SYSTEM WIRING DIAGRAMS Selected Block (p. 6)

1994 Ford Taurus

For http://www.mitchell.narod.ru/ Copyright © 1997 Mitchell International Friday, March 02, 2001 09:01PM

Headlamps/Fog Lamps Circuit, W/O DRL