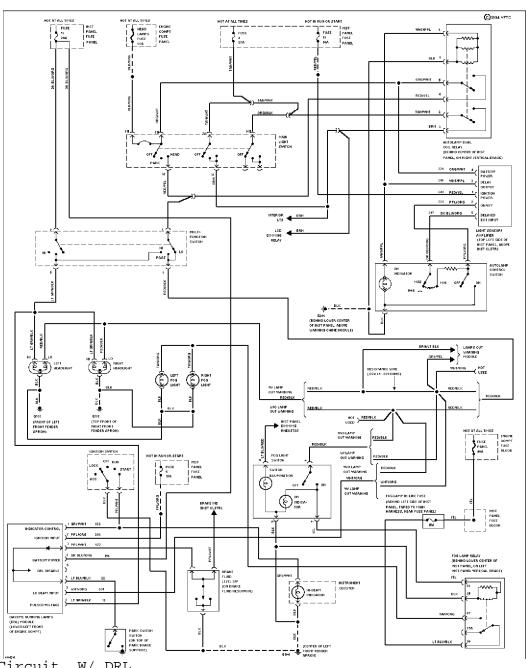

# SYSTEM WIRING DIAGRAMS Selected Block

1994 Ford Taurus

For http://www.mitchell.narod.ru/ Copyright © 1997 Mitchell International Friday, March 02, 2001 09:01PM

#### **HEADLIGHTS**



Autolamps Circuit, W/ DRL

### SYSTEM WIRING DIAGRAMS Selected Block (p. 2)

1994 Ford Taurus

For http://www.mitchell.narod.ru/ Copyright © 1997 Mitchell International Friday, March 02, 2001 09:01PM



Autolamps Circuit, W/O DRL

## SYSTEM WIRING DIAGRAMS Selected Block (p. 3)

1994 Ford Taurus

For http://www.mitchell.narod.ru/ Copyright © 1997 Mitchell International Friday, March 02, 2001 09:01PM



Headlamps Circuit, W/ DRL

### SYSTEM WIRING DIAGRAMS Selected Block (p. 4)

1994 Ford Taurus

For http://www.mitchell.narod.ru/ Copyright © 1997 Mitchell International Friday, March 02, 2001 09:01PM



| 60424 Headlamps Circuit, W/O DRL

### SYSTEM WIRING DIAGRAMS Selected Block (p. 5)

1994 Ford Taurus

For http://www.mitchell.narod.ru/ Copyright © 1997 Mitchell International Friday, Mar