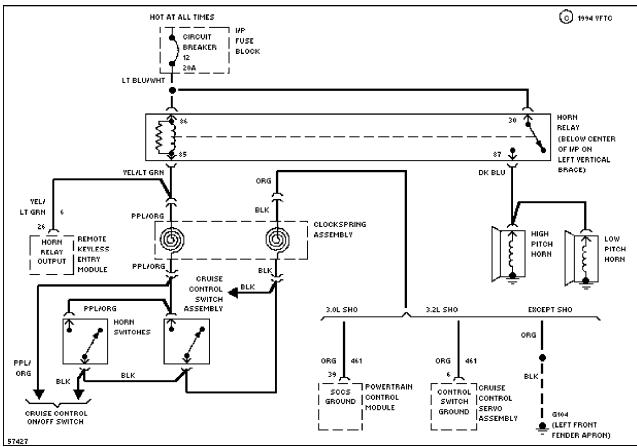

**HORN** 

### SYSTEM WIRING DIAGRAMS Selected Block (p. 7)

1994 Ford Taurus

For http://www.mitchell.narod.ru/ Copyright © 1997 Mitchell International Friday, March 02, 2001 09:01PM

Horn Circuit