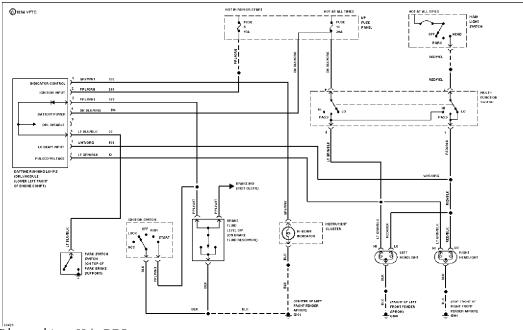

## SYSTEM WIRING DIAGRAMS Selected Block (p. 3)

1994 Ford Taurus

For http://www.mitchell.narod.ru/ Copyright © 1997 Mitchell International Friday, March 02, 2001 09:01PM

Headlamps Circuit, W/ DRL