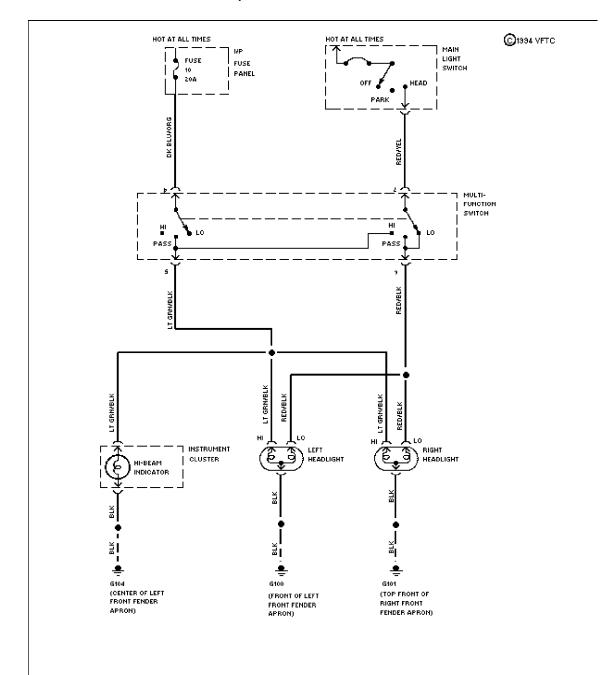

### SYSTEM WIRING DIAGRAMS Selected Block (p. 4)

1994 Ford Taurus

For http://www.mitchell.narod.ru/ Copyright © 1997 Mitchell International Friday, March 02, 2001 09:01PM

| 60424 Headlamps Circuit, W/O DRL