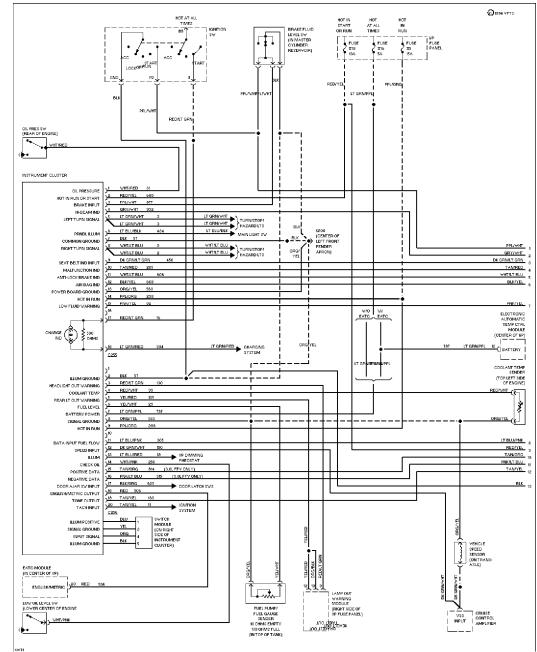

## SYSTEM WIRING DIAGRAMS Selected Block 1994 Ford Taurus For http://www.mitchell.narod.ru/ Copyright © 1997 Mitchell International Friday, March 02, 2001 09:02PM

## **INSTRUMENT CLUSTER**

3.0L



3.0L Flex Fuel, Analog Cluster Circuit (1 of 2)

SYSTEM WIRING DIAGRAMS Selected Block (p. 2)

1994 Ford Taurus For http://www.mitchell.narod.ru/ Copyright © 1997 Mitchell International Friday, March 02, 2001 09:02PM



3.0L Flex Fuel, Analog Cluster Circuit (2 of 2)

SYSTEM WIRING DIAGRAMS Selected Block (p. 3)

1994 Ford Taurus

For http://www.mitchell.narod.ru/ Copyright © 1997 Mitchell International Friday, March 02, 2001 09:02PM



3.0L Flex Fuel, Electronic Cluster Circuit (1 of 2)

## SYSTEM WIRING DIAGRAMS Selected Block (p. 4)

1994 Ford Taurus For http://www.mitchell.narod.ru/

Copyright © 1997 Mitchell International Friday, March 02, 2001 09:02PM



## SYSTEM WIRING DIAGRAMS Selected Block (p. 5)

1994 Ford Taurus

For http://www.mitchell.narod.ru/ Copyright © 1997 Mitchell International Friday, March 02, 2001 09:02PM



3.0L Flex Fuel, Lamp Monitor Circuit

SYSTEM WIRING DIAGRAMS Selected Block (p. 6)

1994 Ford Taurus For http://www.mitchell.narod.ru/ Copyright © 1997 Mitchell International Friday, March 02, 2001 09:02PM





3.0L SHO, Instrument Cluster Circuit (1 of 2)