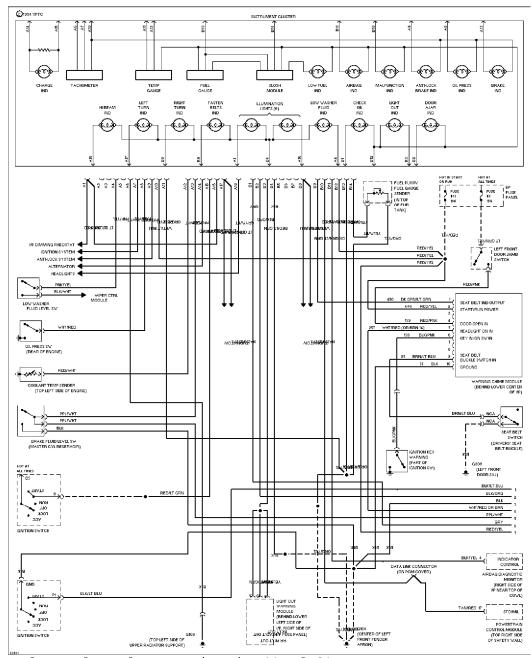

## **INSTRUMENT CLUSTER**

3.0L

3.0L Flex Fuel, Analog Cluster Circuit (1 of 2)

SYSTEM WIRING DIAGRAMS Selected Block (p. 2)

1994 Ford Taurus For http://www.mitchell.narod.ru/ Copyright © 1997 Mitchell International Friday, March 02, 2001 09:02PM