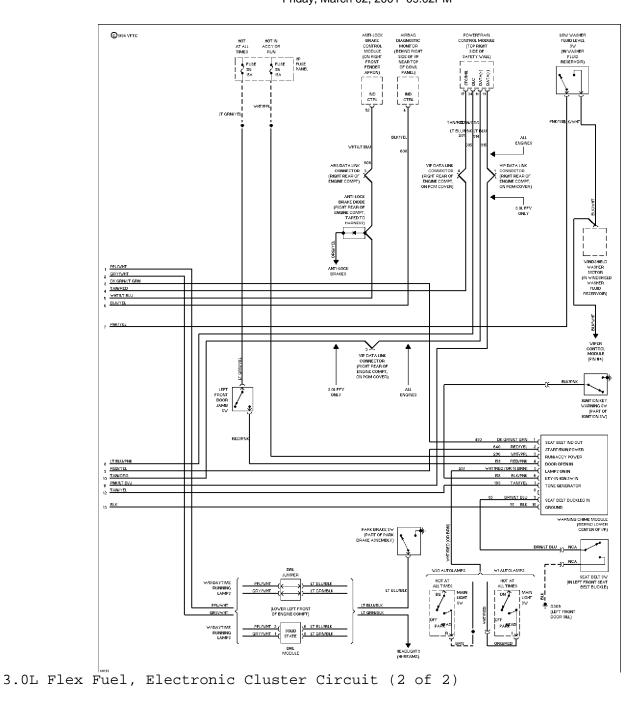

## SYSTEM WIRING DIAGRAMS Selected Block (p. 4)

1994 Ford Taurus For http://www.mitchell.narod.ru/

Copyright © 1997 Mitchell International Friday, March 02, 2001 09:02PM