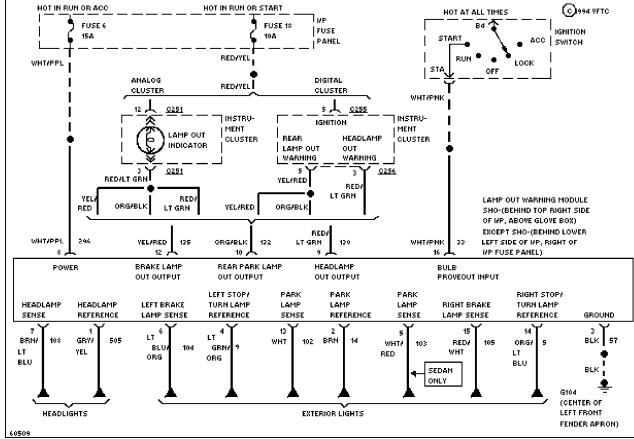

## SYSTEM WIRING DIAGRAMS Selected Block (p. 5)

1994 Ford Taurus

For http://www.mitchell.narod.ru/ Copyright © 1997 Mitchell International Friday, March 02, 2001 09:02PM

3.0L Flex Fuel, Lamp Monitor Circuit