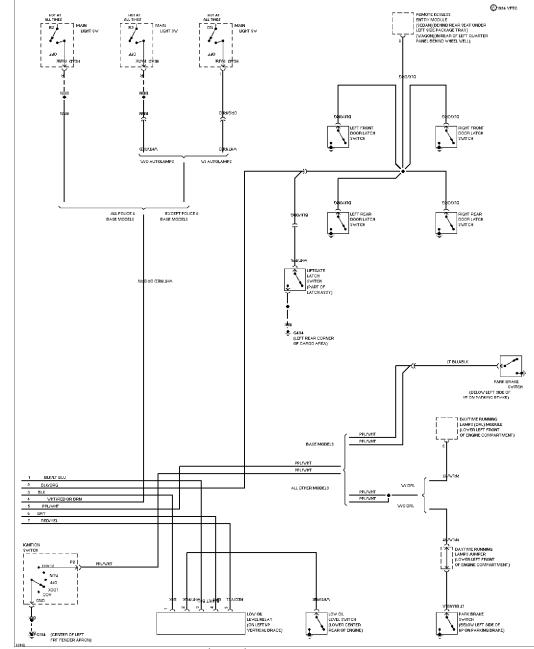

## SYSTEM WIRING DIAGRAMS Selected Block (p. 5)

1994 Ford Taurus

For http://www.mitchell.narod.ru/ Copyright © 1997 Mitchell International Friday, March 02, 2001 09:02PM

3.0L Flex Fuel, Lamp Monitor Circuit