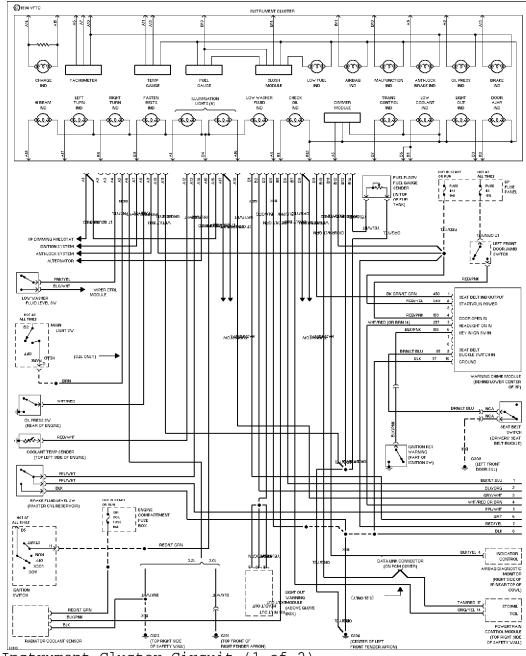

SYSTEM WIRING DIAGRAMS Selected Block (p. 6)

1994 Ford Taurus For http://www.mitchell.narod.ru/ Copyright © 1997 Mitchell International Friday, March 02, 2001 09:02PM

3.0L SHO, Instrument Cluster Circuit (1 of 2)