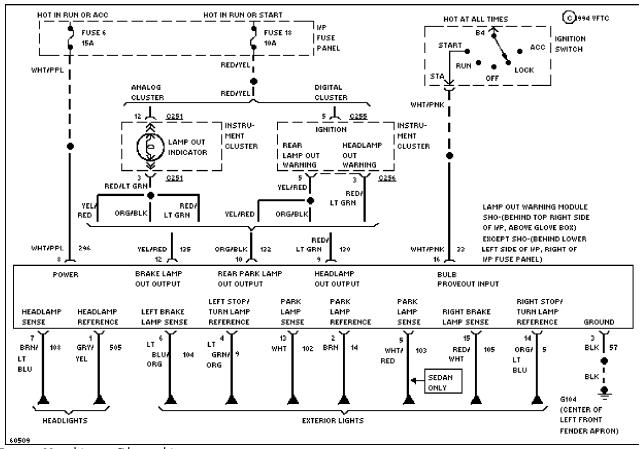

## SYSTEM WIRING DIAGRAMS Selected Block (p. 2)

1994 Ford Taurus

3.0L SHO, Lamp Monitor Circuit

### SYSTEM WIRING DIAGRAMS Selected Block (p. 7)

1994 Ford Taurus

3.0L, Lamp Monitor Circuit