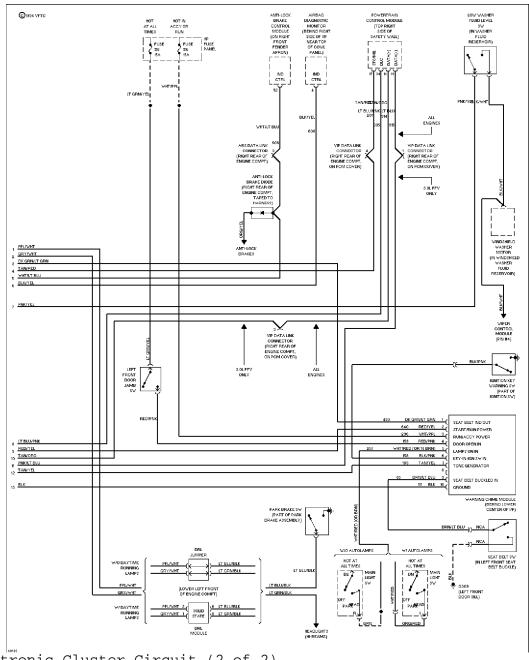

# SYSTEM WIRING DIAGRAMS Selected Block (p. 6)

1994 Ford Taurus

3.0L, Electronic Cluster Circuit (2 of 2)