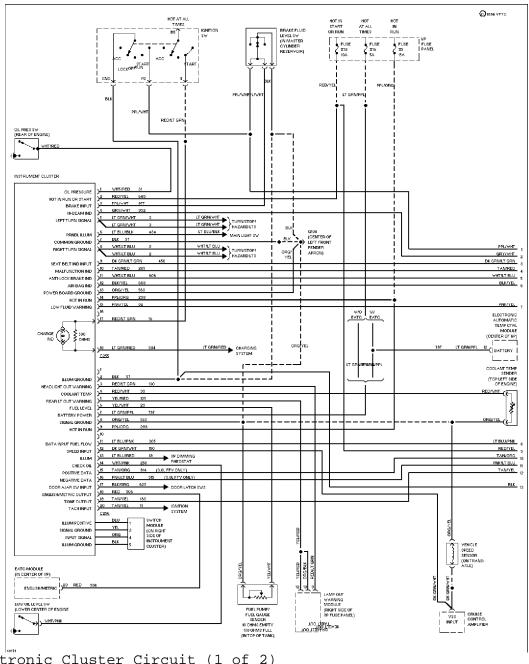

#### **SYSTEM WIRING DIAGRAMS** Selected Block (p. 5)

1994 Ford Taurus

3.0L, Electronic Cluster Circuit (1 of 2)