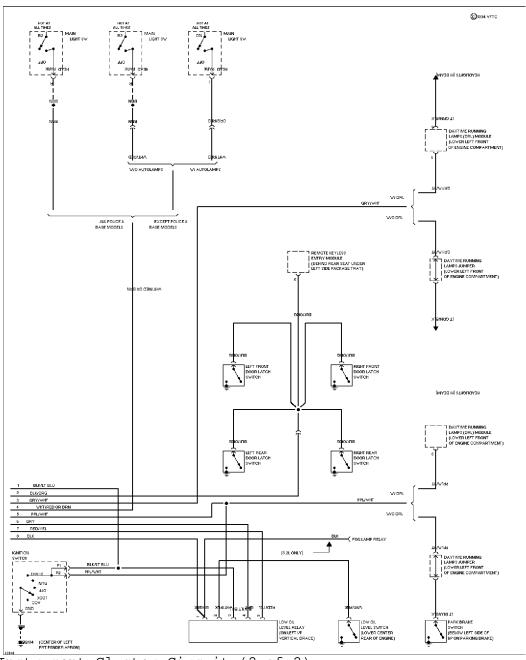

#### SYSTEM WIRING DIAGRAMS Selected Block

1994 Ford Taurus

3.0L SHO, Instrument Cluster Circuit (2 of 2)