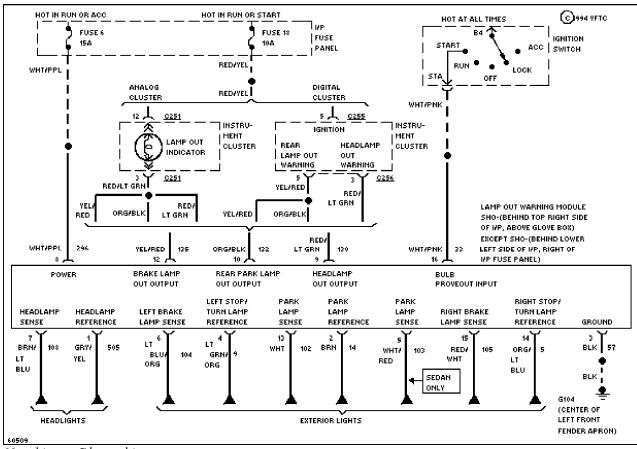

## SYSTEM WIRING DIAGRAMS Selected Block (p. 2)

1994 Ford Taurus

3.0L SHO, Lamp Monitor Circuit

### SYSTEM WIRING DIAGRAMS Selected Block (p. 7)

1994 Ford Taurus

3.0L, Lamp Monitor Circuit