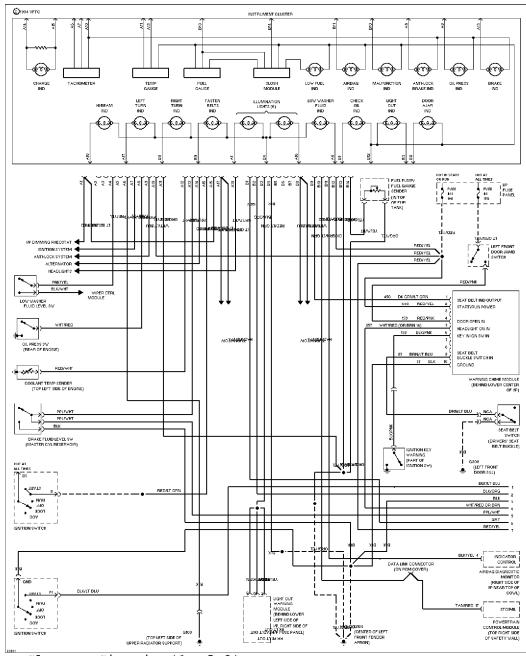

#### **SYSTEM WIRING DIAGRAMS** Selected Block (p. 5)

1994 Ford Taurus

3.0L, Electronic Cluster Circuit (1 of 2)

# SYSTEM WIRING DIAGRAMS Selected Block (p. 6)

1994 Ford Taurus

3.0L, Electronic Cluster Circuit (2 of 2)