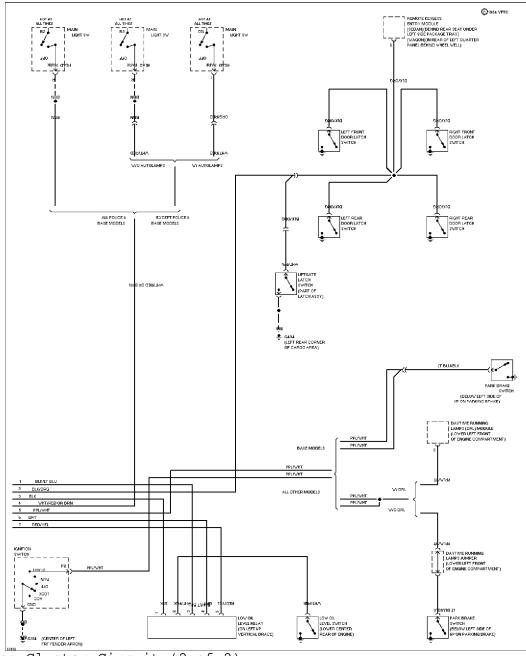

### SYSTEM WIRING DIAGRAMS Selected Block (p. 3)

1994 Ford Taurus

3.0L, Analog Cluster Circuit (1 of 2)

# SYSTEM WIRING DIAGRAMS Selected Block (p. 4)

1994 Ford Taurus

3.0L, Analog Cluster Circuit (2 of 2)