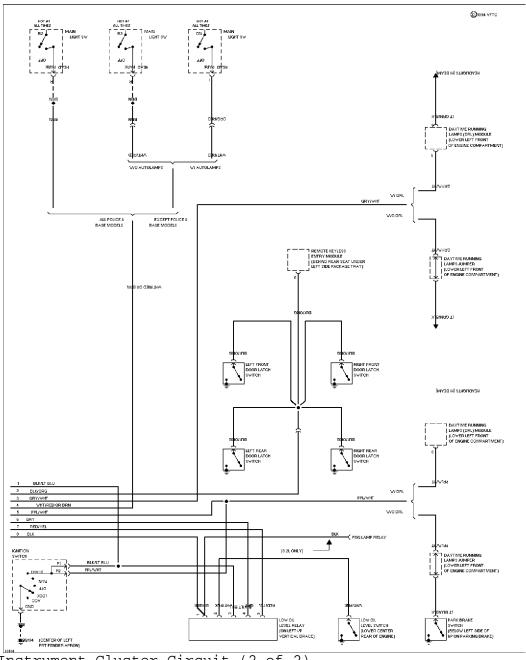

## SYSTEM WIRING DIAGRAMS Selected Block (p. 2)

1994 Ford Taurus

For http://www.mitchell.narod.ru/ Copyright © 1997 Mitchell International Friday, March 02, 2001 09:02PM

3.2L SHO, Instrument Cluster Circuit (2 of 2)