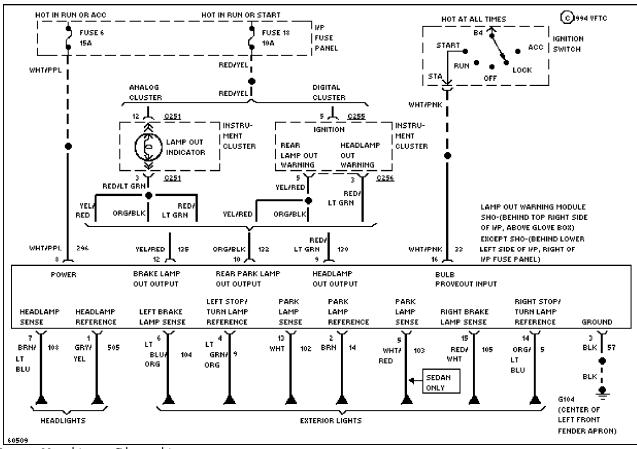

## SYSTEM WIRING DIAGRAMS Selected Block (p. 3)

1994 Ford Taurus

For http://www.mitchell.narod.ru/ Copyright © 1997 Mitchell International Friday, March 02, 2001 09:02PM

3.2L SHO, Lamp Monitor Circuit