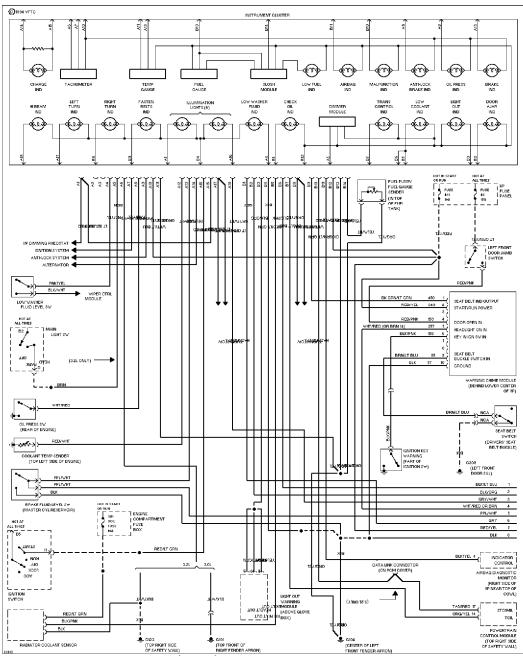

1994 Ford Taurus

For http://www.mitchell.narod.ru/ Copyright © 1997 Mitchell International Friday, March 02, 2001 09:02PM

3.2L

3.2L SHO, Instrument Cluster Circuit (1 of 2)