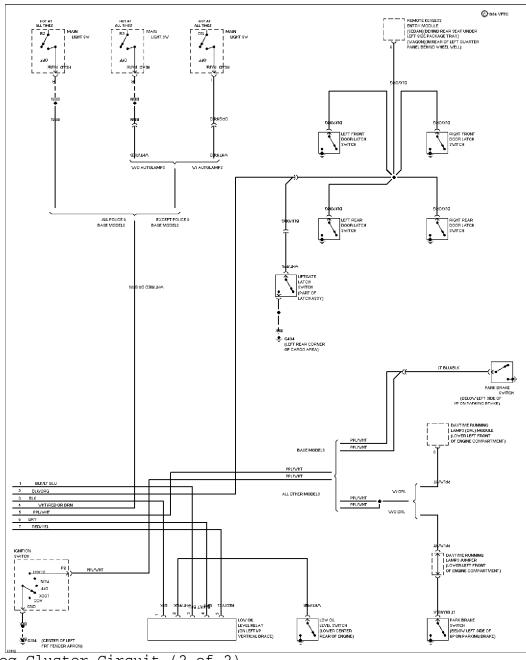

## SYSTEM WIRING DIAGRAMS Selected Block (p. 2)

1994 Ford Taurus

For http://www.mitchell.narod.ru/ Copyright © 1997 Mitchell International Friday, March 02, 2001 09:02PM

3.8L, Analog Cluster Circuit (2 of 2)