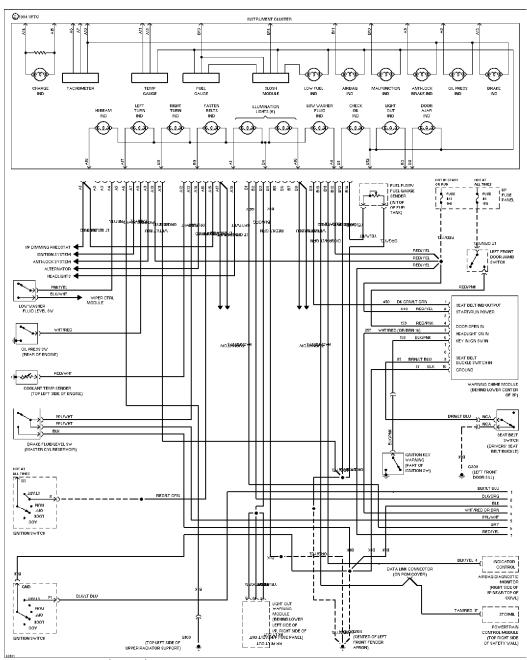

# SYSTEM WIRING DIAGRAMS Selected Block

1994 Ford Taurus

For http://www.mitchell.narod.ru/ Copyright © 1997 Mitchell International Friday, March 02, 2001 09:02PM

3.8L

3.8L, Analog Cluster Circuit (1 of 2)