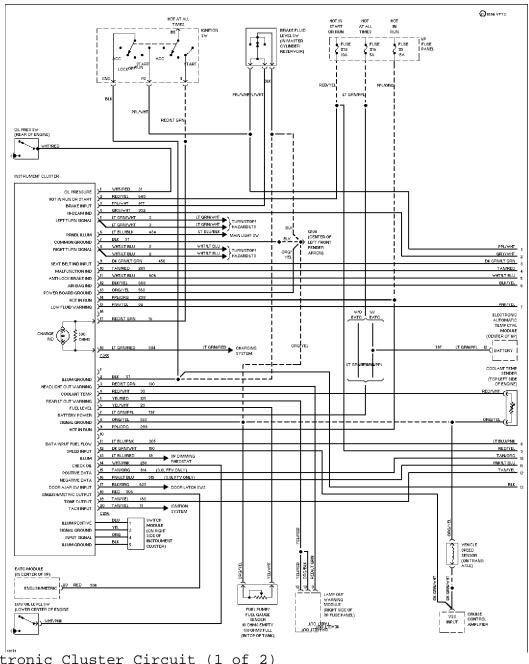

#### **SYSTEM WIRING DIAGRAMS** Selected Block (p. 3)

1994 Ford Taurus

For http://www.mitchell.narod.ru/ Copyright © 1997 Mitchell International Friday, March 02, 2001 09:02PM

3.8L, Electronic Cluster Circuit (1 of 2)