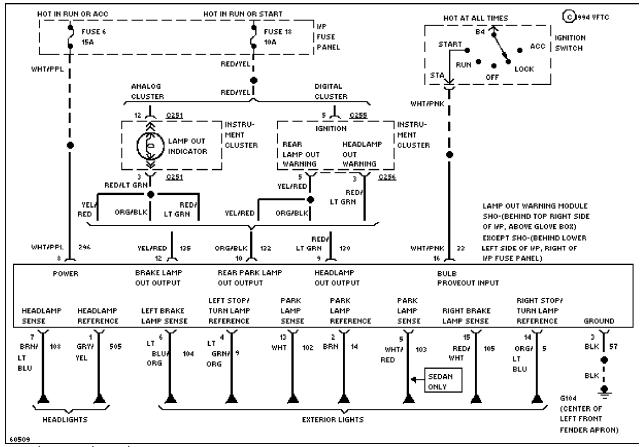

### SYSTEM WIRING DIAGRAMS Selected Block (p. 5)

1994 Ford Taurus

For http://www.mitchell.narod.ru/ Copyright © 1997 Mitchell International Friday, March 02, 2001 09:02PM

3.8L, Lamp Monitor Circuit