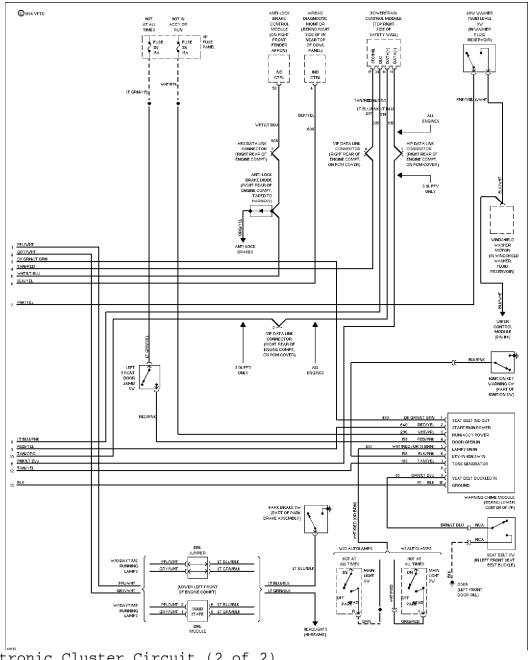

## **SYSTEM WIRING DIAGRAMS** Selected Block (p. 4)

1994 Ford Taurus

For http://www.mitchell.narod.ru/ Copyright © 1997 Mitchell International Friday, March 02, 2001 09:02PM

3.8L, Electronic Cluster Circuit (2 of 2)