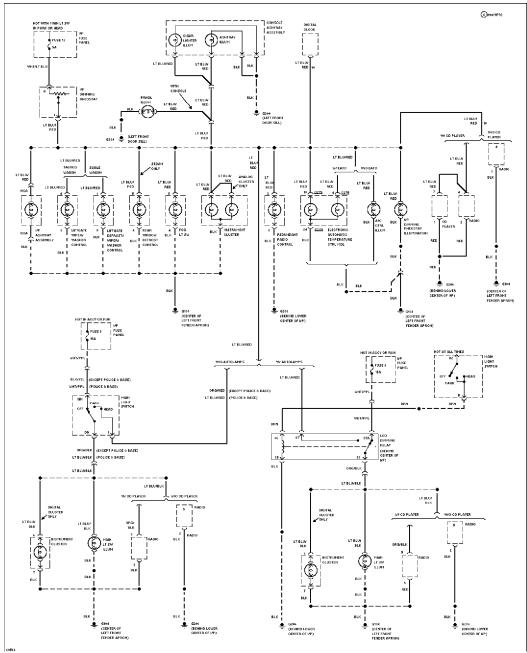

# SYSTEM WIRING DIAGRAMS Selected Block (p. 4)

1994 Ford Taurus

For http://www.mitchell.narod.ru/ Copyright © 1997 Mitchell International Friday, March 02, 2001 09:03PM

Instrument Illumination Circuit