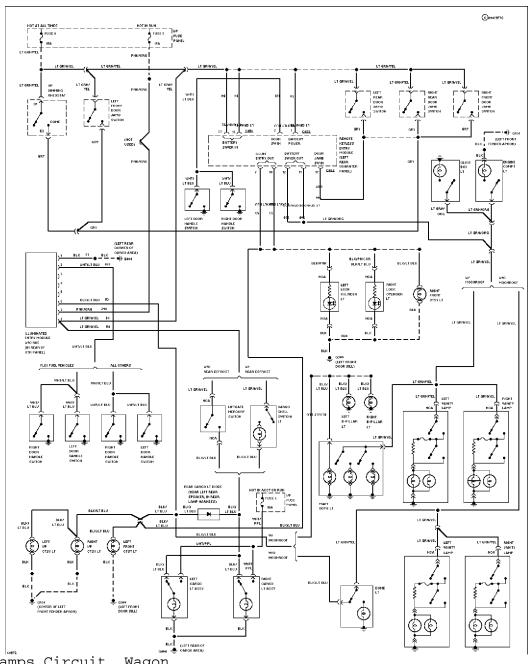

# SYSTEM WIRING DIAGRAMS Selected Block (p. 3)

1994 Ford Taurus

For http://www.mitchell.narod.ru/ Copyright © 1997 Mitchell International Friday, March 02, 2001 09:03PM

Courtesy Lamps Circuit, Wagon