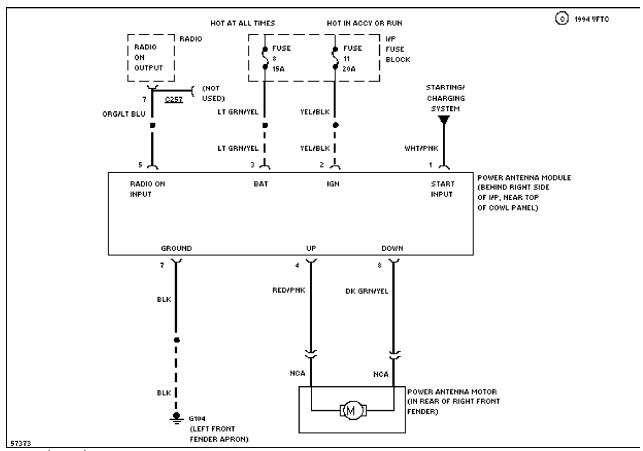

#### **POWER ANTENNA**

## SYSTEM WIRING DIAGRAMS Selected Block (p. 5)

1994 Ford Taurus

For http://www.mitchell.narod.ru/ Copyright © 1997 Mitchell International Friday, March 02, 2001 09:03PM

Power Antenna Circuit