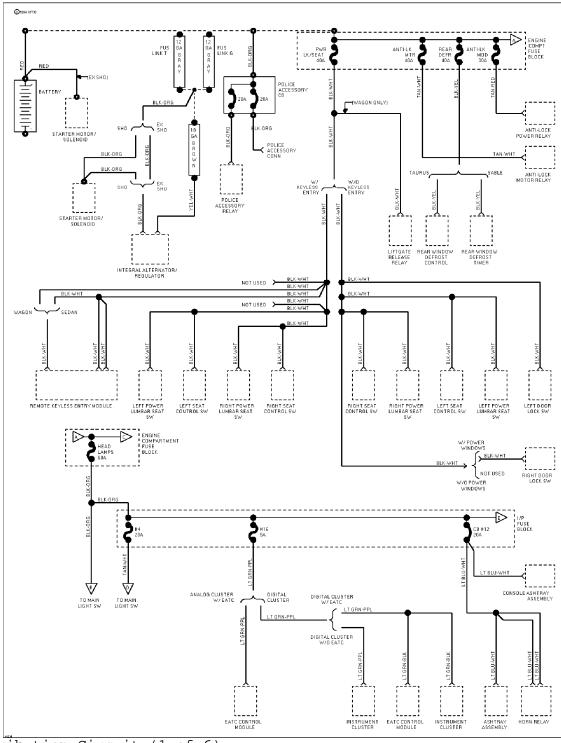

## SYSTEM WIRING DIAGRAMS Selected Block

1994 Ford Taurus

For http://www.mitchell.narod.ru/ Copyright © 1997 Mitchell International Friday, March 02, 2001 09:03PM

#### **POWER DISTRIBUTION**



Power Distribution Circuit (1 of 6)

### SYSTEM WIRING DIAGRAMS Selected Block (p. 2)

1994 Ford Taurus

For http://www.mitchell.narod.ru/ Copyright © 1997 Mitchell International Friday, March 02, 2001 09:03PM



Power Distribution Circuit (2 of 6)

#### SYSTEM WIRING DIAGRAMS Selected Block (p. 3)

1994 Ford Taurus

For http://www.mitchell.narod.ru/ Copyright © 1997 Mitchell International Friday, March 02, 2001 09:03PM



Power Distribution Circuit (3 of 6)

### SYSTEM WIRING DIAGRAMS Selected Block (p. 4)

1994 Ford Taurus

For http://www.mitchell.narod.ru/ Copyright © 1997 Mitchell International Friday, March 02, 2001 09:03PM



Power Distribution Circuit (4 of 6)

### SYSTEM WIRING DIAGRAMS Selected Block (p. 5)

1994 Ford Taurus

For http://www.mitchell.narod.ru/ Copyright © 1997 Mi