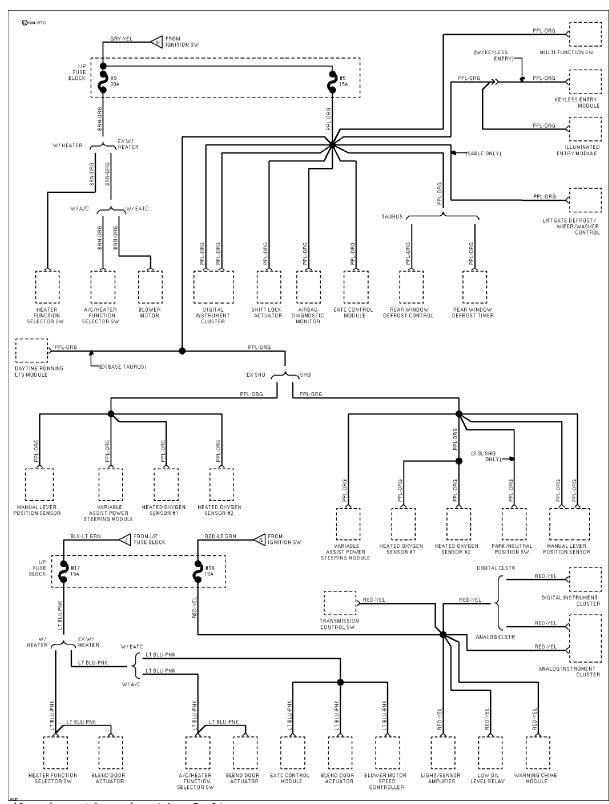

### SYSTEM WIRING DIAGRAMS Selected Block (p. 4)

1994 Ford Taurus

For http://www.mitchell.narod.ru/ Copyright © 1997 Mitchell International Friday, March 02, 2001 09:03PM

Power Distribution Circuit (4 of 6)