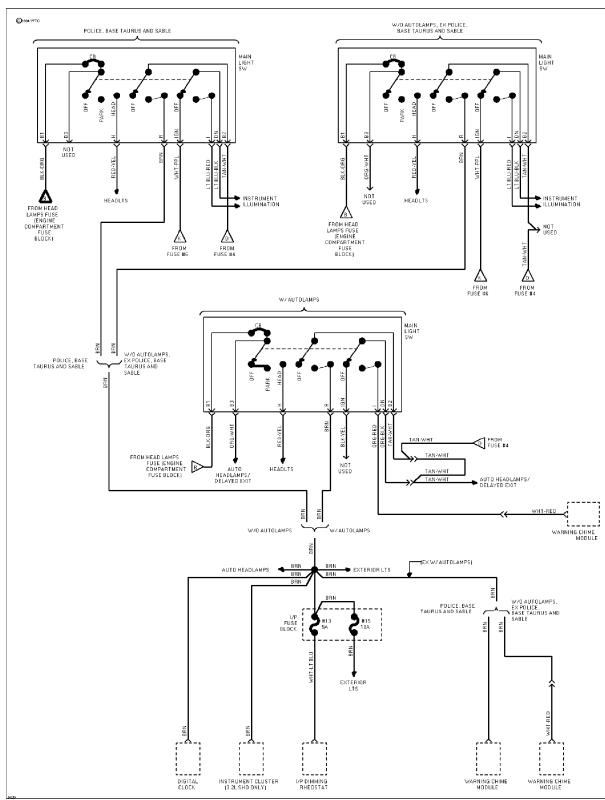

# SYSTEM WIRING DIAGRAMS Selected Block (p. 6)

1994 Ford Taurus

For http://www.mitchell.narod.ru/ Copyright © 1997 Mitchell International Friday, March 02, 2001 09:03PM

Power Distribution Circuit (6 of 6)