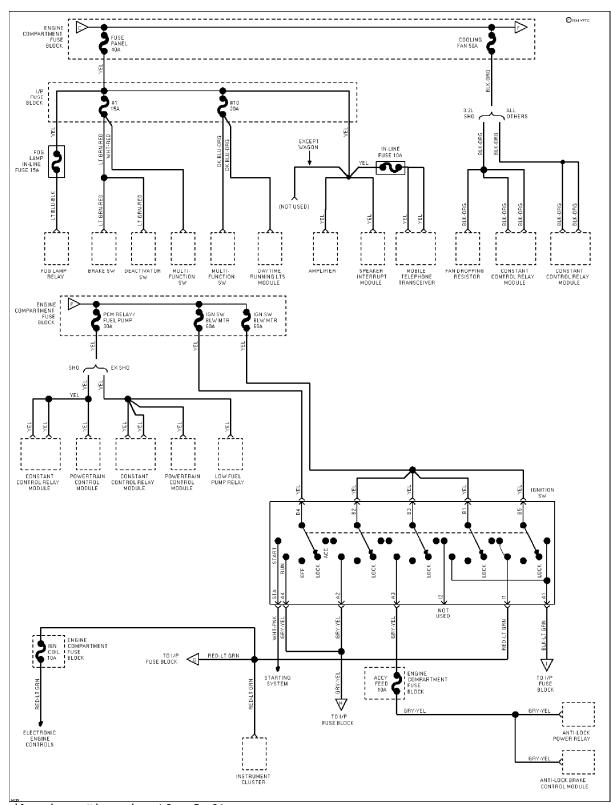

### SYSTEM WIRING DIAGRAMS Selected Block (p. 2)

1994 Ford Taurus

For http://www.mitchell.narod.ru/ Copyright © 1997 Mitchell International Friday, March 02, 2001 09:03PM

Power Distribution Circuit (2 of 6)