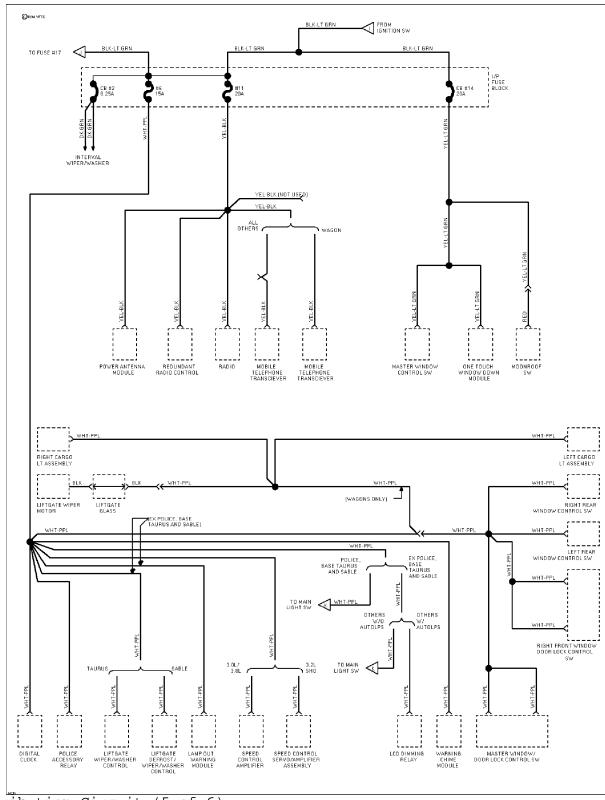

### SYSTEM WIRING DIAGRAMS Selected Block (p. 5)

1994 Ford Taurus

For http://www.mitchell.narod.ru/ Copyright © 1997 Mitchell International Friday, March 02, 2001 09:03PM

Power Distribution Circuit (5 of 6)