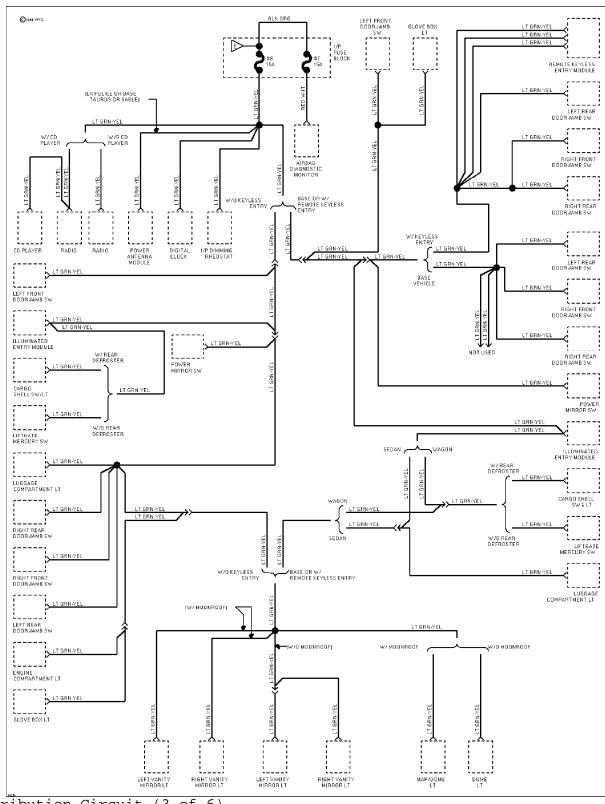

#### SYSTEM WIRING DIAGRAMS Selected Block (p. 3)

1994 Ford Taurus

For http://www.mitchell.narod.ru/ Copyright © 1997 Mitchell International Friday, March 02, 2001 09:03PM

Power Distribution Circuit (3 of 6)