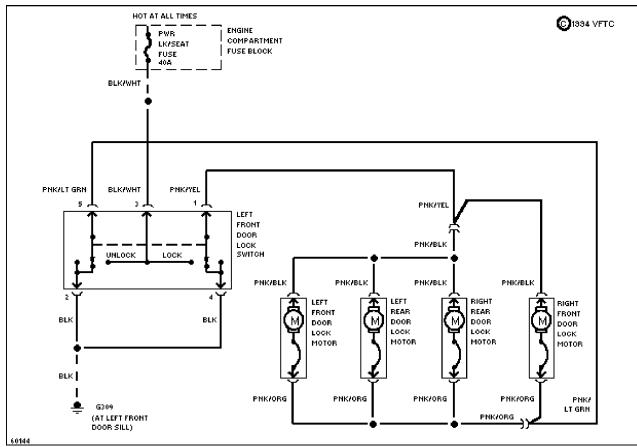

# SYSTEM WIRING DIAGRAMS Selected Block (p. 2)

1994 Ford Taurus

For http://www.mitchell.narod.ru/ Copyright © 1997 Mitchell International Friday, March 02, 2001 09:03PM

Door Lock Circuit, W/O Power Windows

Power Door Lock Circuit, W/O Power Windows