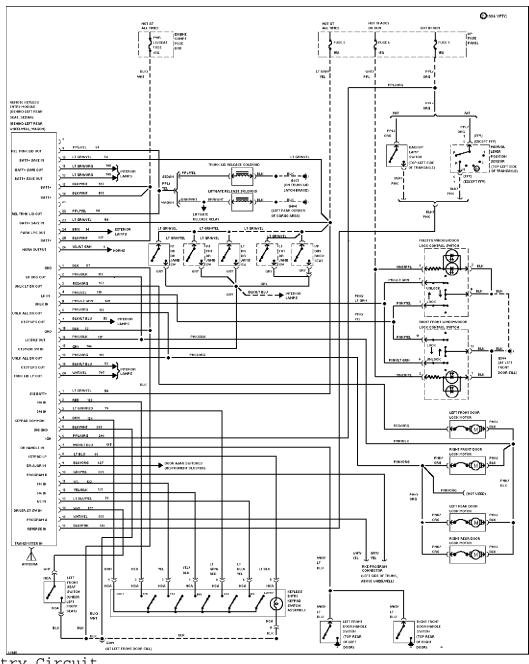

### SYSTEM WIRING DIAGRAMS Selected Block (p. 3)

1994 Ford Taurus

For http://www.mitchell.narod.ru/ Copyright © 1997 Mitchell International Friday, March 02, 2001 09:03PM

Keyless Entry Circuit