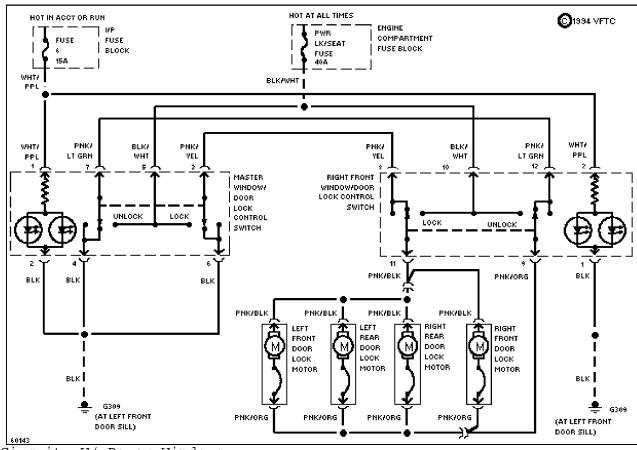

#### **POWER DOOR LOCKS**

Door Lock Circuit, W/ Power Windows

## SYSTEM WIRING DIAGRAMS Selected Block (p. 4)

1994 Ford Taurus

For http://www.mitchell.narod.ru/ Copyright © 1997 Mitchell International Friday, March 02, 2001 09:03PM

Power Door Lock Circuit, W/ Power Windows