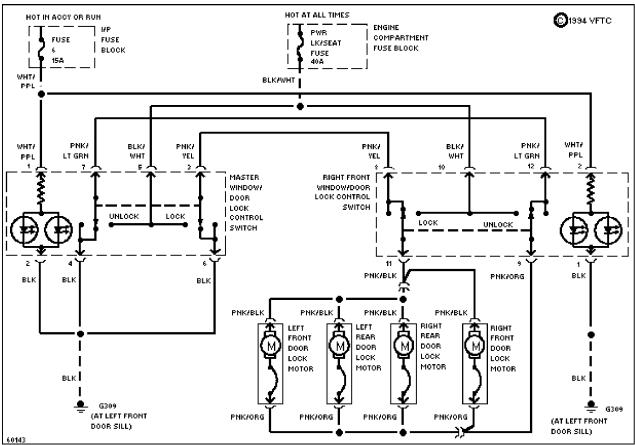

#### **POWER DOOR LOCKS**

Door Lock Circuit, W/ Power Windows

## SYSTEM WIRING DIAGRAMS Selected Block (p. 4)

1994 Ford Taurus

For http://www.mitchell.narod.ru/ Copyright © 1997 Mitchell International Friday, March 02, 2001 09:03PM

Power Door Lock Circuit, W/ Power Windows