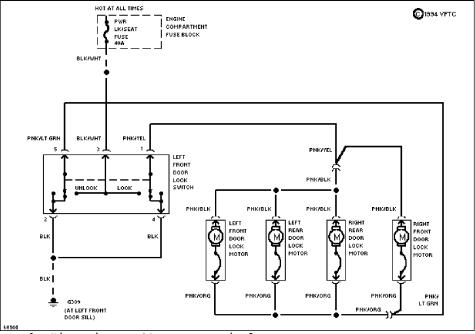

#### **POWER DOOR LOCKS**

Door Lock Circuit, W/ Power Windows

## SYSTEM WIRING DIAGRAMS Selected Block (p. 4)

1994 Ford Taurus

For http://www.mitchell.narod.ru/ Copyright © 1997 Mitchell International Friday, March 02, 2001 09:03PM

Power Door Lock Circuit, W/ Power Windows

Power Door Lock Circuit, W/O Power Windows