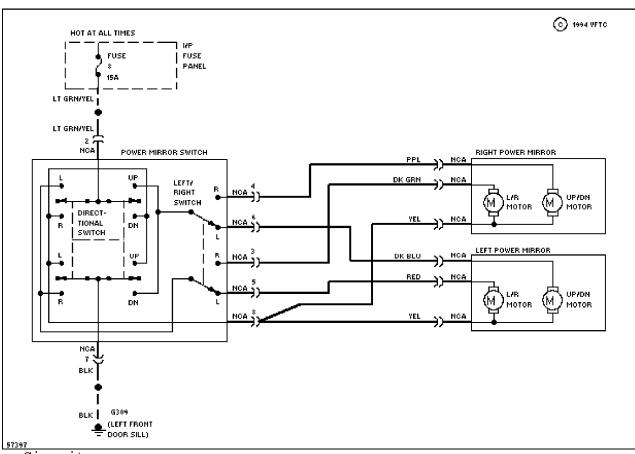

ttp://www.mitchell.narod.ru/ Copyright © 1997 Mitchell International Friday, March 02, 2001 09:03PM



Door Lock Circuit, W/O Power Windows

### SYSTEM WIRING DIAGRAMS Selected Block (p. 3)

1994 Ford Taurus

For http://www.mitchell.narod.ru/ Copyright © 1997 Mitchell International Friday, March 02, 2001 09:03PM



Keyless Entry Circuit

## SYSTEM WIRING DIAGRAMS Selected Block (p. 4)

1994 Ford Taurus

For http://www.mitchell.narod.ru/ Copyright © 1997 Mitchell International Friday, March 02, 2001 09:03PM



Power Door Lock Circuit, W/ Power Windows



Power Door Lock Circuit, W/O Power Windows

# SYSTEM WIRING DIAGRAMS Selected Block (p. 5)

1994 Ford Taurus

For http://www.mitchell.narod.ru/ Copyright © 1997 Mitchell International Friday, March 02, 2001 09:03PM

#### **POWER MIRRORS**



Power Mirror Circuit