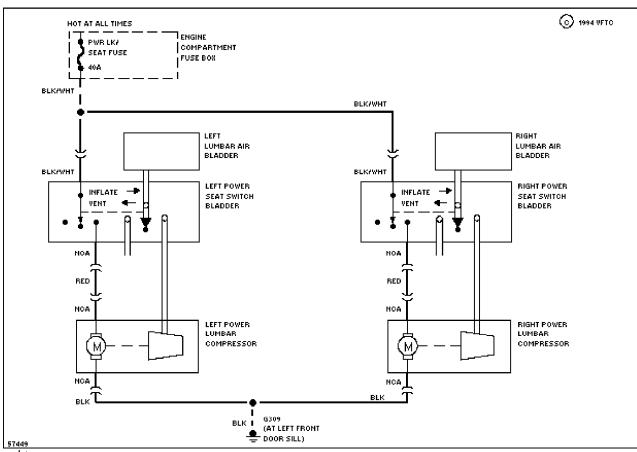

#### **POWER SEATS**

Lumbar Circuit

## SYSTEM WIRING DIAGRAMS Selected Block (p. 2)

1994 Ford Taurus

For http://www.mitchell.narod.ru/ Copyright © 1997 Mitchell International Friday, March 02, 2001 09:05PM

Power Lumbar Seat Circuit

Power Seat Circuit