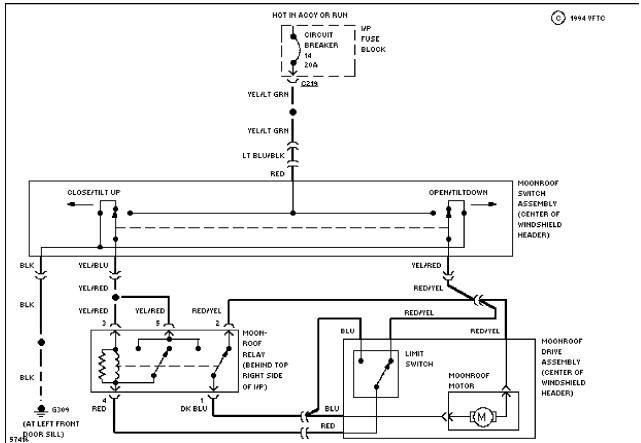

### **POWER TOP/SUNROOF**

## SYSTEM WIRING DIAGRAMS Selected Block (p. 3)

1994 Ford Taurus

For http://www.mitchell.narod.ru/ Copyright © 1997 Mitchell International Friday, March 02, 2001 09:05PM

Moonroof Circuit