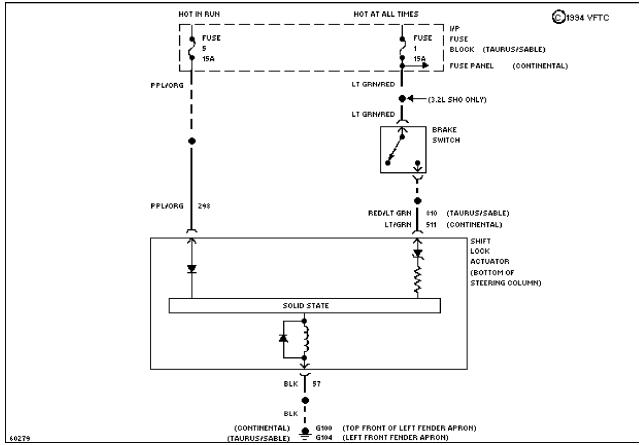

#### SHIFT INTERLOCKS

## SYSTEM WIRING DIAGRAMS Selected Block (p. 4)

1994 Ford Taurus

For http://www.mitchell.narod.ru/ Copyright © 1997 Mitchell International Friday, March 02, 2001 09:05PM

Shift Interlock Circuit