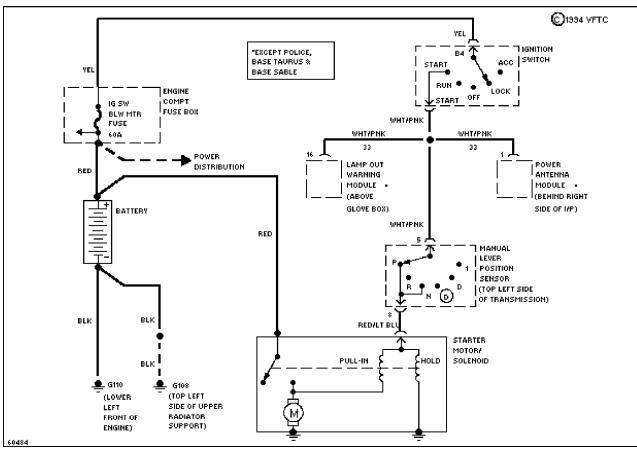

# SYSTEM WIRING DIAGRAMS Selected Block (p. 4)

1994 Ford Taurus

For http://www.mitchell.narod.ru/ Copyright © 1997 Mitchell International Friday, March 02, 2001 09:05PM

3.0L, Starting Circuit