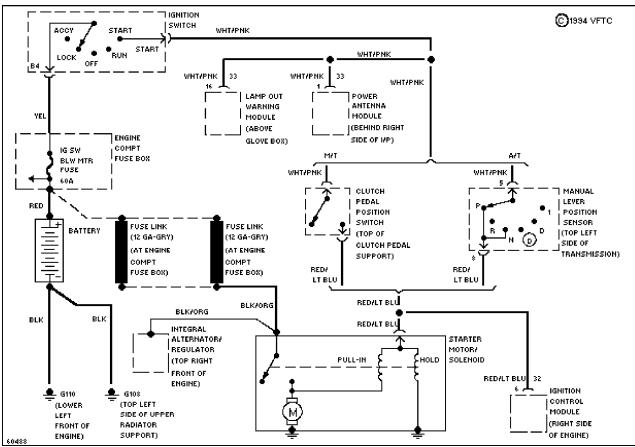

### SYSTEM WIRING DIAGRAMS Selected Block (p. 3)

1994 Ford Taurus

For http://www.mitchell.narod.ru/ Copyright © 1997 Mitchell International Friday, March 02, 2001 09:05PM

3.0L SHO, Starting Circuit

3.0L, Charging Circuit