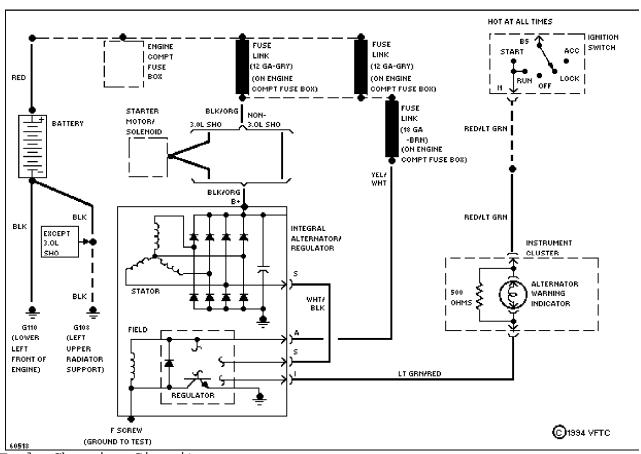

#### SYSTEM WIRING DIAGRAMS Selected Block

1994 Ford Taurus

For http://www.mitchell.narod.ru/ Copyright © 1997 Mitchell International Friday, March 02, 2001 09:05PM

#### STARTING/CHARGING

3.0L



3.0L Flex Fuel, Charging Circuit

# SYSTEM WIRING DIAGRAMS Selected Block (p. 2)

1994 Ford Taurus

For http://www.mitchell.narod.ru/ Copyright © 1997 Mitchell International Friday, March 02, 2001 09:05PM



3.0L Flex Fuel, Starting Circuit



3.0L SHO, Charging Circuit

### SYSTEM WIRING DIAGRAMS Selected Block (p. 3)

1994 Ford Taurus

For http://www.mitchell.narod.ru/ Copyright © 1997 Mitchell International Friday, March 02, 2001 09:05PM



3.0L SHO, Starting Circuit



3.0L, Charging Circuit

# SYSTEM WIRING DIAGRAMS Selected Block (p. 4)

1994 Ford Taurus

For http://www.mitchell.narod.ru/ Copyright © 1997 Mitchell International Friday, March 02, 2001 09:05PM



3.0L, Starting Circuit