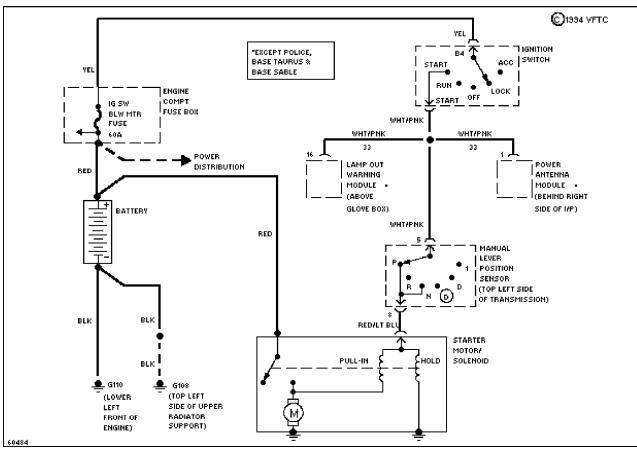

# SYSTEM WIRING DIAGRAMS Selected Block (p. 2)

1994 Ford Taurus

For http://www.mitchell.narod.ru/ Copyright © 1997 Mitchell International Friday, March 02, 2001 09:05PM

3.0L Flex Fuel, Starting Circuit

3.0L SHO, Charging Circuit