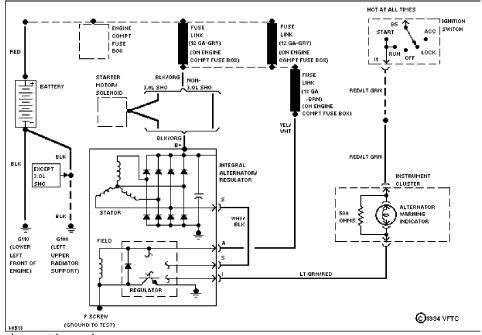

### SYSTEM WIRING DIAGRAMS Selected Block (p. 3)

1994 Ford Taurus

For http://www.mitchell.narod.ru/ Copyright © 1997 Mitchell International Friday, March 02, 2001 09:05PM

3.0L SHO, Starting Circuit

3.0L, Charging Circuit

# SYSTEM WIRING DIAGRAMS Selected Block (p. 4)

1994 Ford Taurus

For http://www.mitchell.narod.ru/ Copyright © 1997 Mitchell International Friday, March 02, 2001 09:05PM

3.0L, Starting Circuit