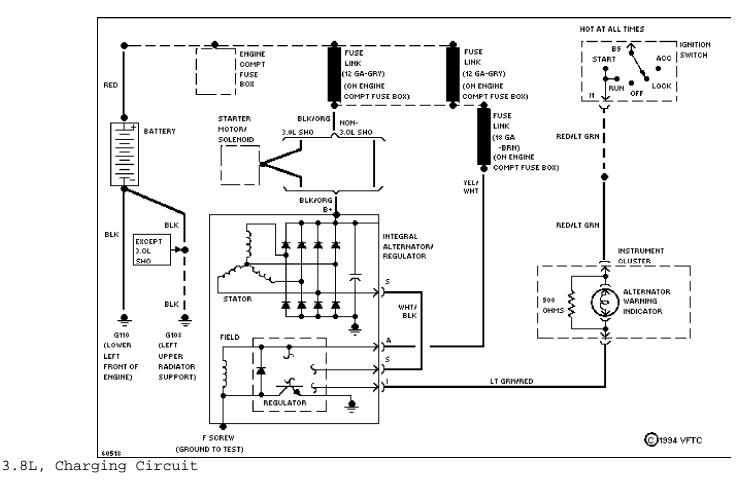

## SYSTEM WIRING DIAGRAMS Selected Block (p. 2)

1994 Ford Taurus

For http://www.mitchell.narod.ru/ Copyright © 1997 Mitchell International Friday, March 02, 2001 09:05PM

3.2L SHO, Starting Circuit

3.8L

## SYSTEM WIRING DIAGRAMS

Selected Block (p. 3)

1994 Ford Taurus For http://www.mitchell.narod.ru/ Copyright © 1997 Mitchell International Friday, March 02, 2001 09:05PM

3.8L, Starting Circuit

SYSTEM WIRING DIAGRAMS