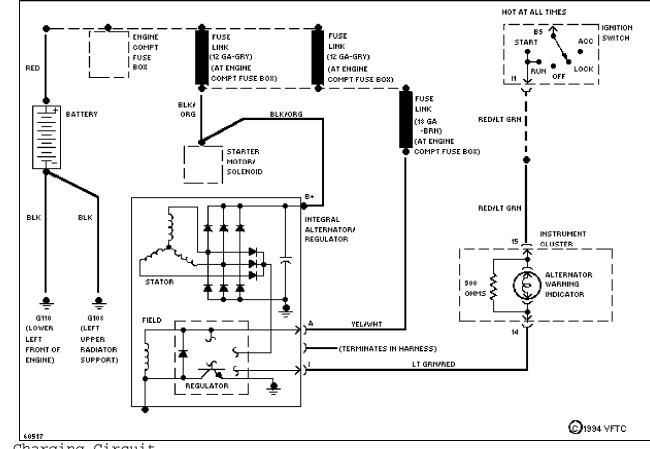

SYSTEM WIRING DIAGRAMS Selected Block 1994 Ford Taurus For http://www.mitchell.narod.ru/ Copyright © 1997 Mitchell International Friday, March 02, 2001 09:05PM

3.2L

3.2L SHO, Charging Circuit