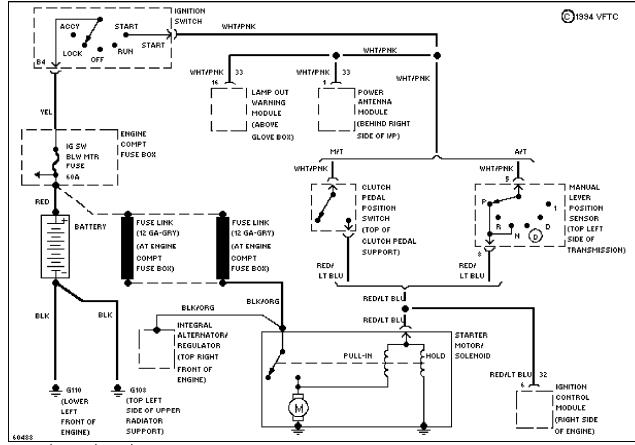

## SYSTEM WIRING DIAGRAMS Selected Block (p. 2)

1994 Ford Taurus

For http://www.mitchell.narod.ru/ Copyright © 1997 Mitchell International Friday, March 02, 2001 09:05PM

3.2L SHO, Starting Circuit

3.8L