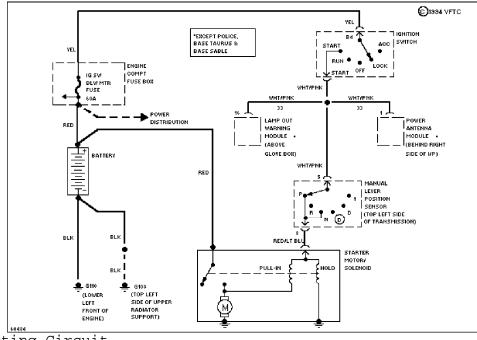

## SYSTEM WIRING DIAGRAMS

Selected Block (p. 3)

1994 Ford Taurus For http://www.mitchell.narod.ru/ Copyright © 1997 Mitchell International Friday, March 02, 2001 09:05PM

3.8L, Starting Circuit

SYSTEM WIRING DIAGRAMS

Selected Block (p. 4)

1994 Ford Taurus For http://www.mitchell.narod.ru/ Copyright © 1997 Mitchell International Friday, March 02, 2001 09:05PM