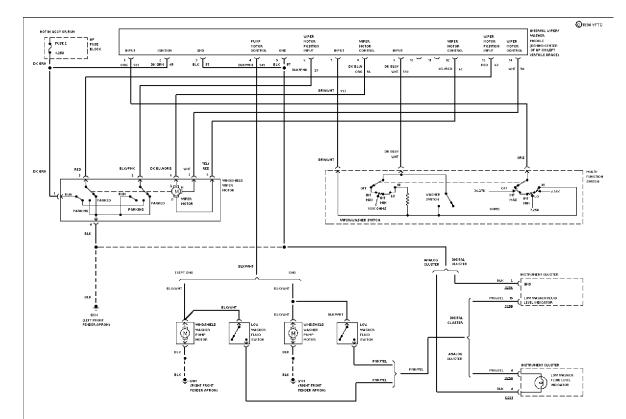

## WIPER/WASHER

SYSTEM WIRING DIAGRAMS Selected Block (p. 3)

1994 Ford Taurus

For http://www.mitchell.narod.ru/ Copyright © 1997 Mitchell International Friday, March 02, 2001 09:05PM

Interval Wiper/Washer Circuit