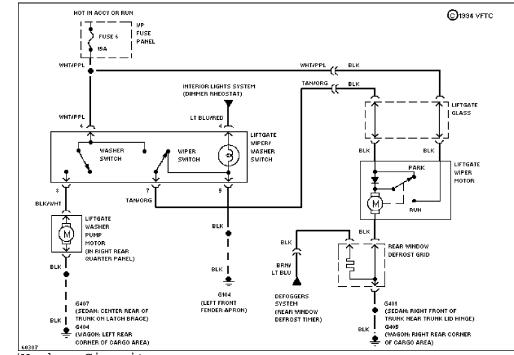

SYSTEM WIRING DIAGRAMS Selected Block 1994 Ford Taurus For http://www.mitchell.narod.ru/ Copyright © 1997 Mitchell International Friday, March 02, 2001 09:05PM

## TRANSMISSION



Transmission Circuit

## TRUNK, TAILGATE, FUEL DOOR

## SYSTEM WIRING DIAGRAMS

Selected Block (p. 2)

1994 Ford Taurus For http://www.mitchell.narod.ru/ Copyright © 1997 Mitchell International Friday, March 02, 2001 09:05PM



Tailgate Release Circuit

## WIPER/WASHER

SYSTEM WIRING DIAGRAMS Selected Block (p. 3)

1994 Ford Taurus

For http://www.mitchell.narod.ru/ Copyright © 1997 Mitchell International Friday, March 02, 2001 09:05PM



Interval Wiper/Washer Circuit



Rear Wiper/Washer Circuit