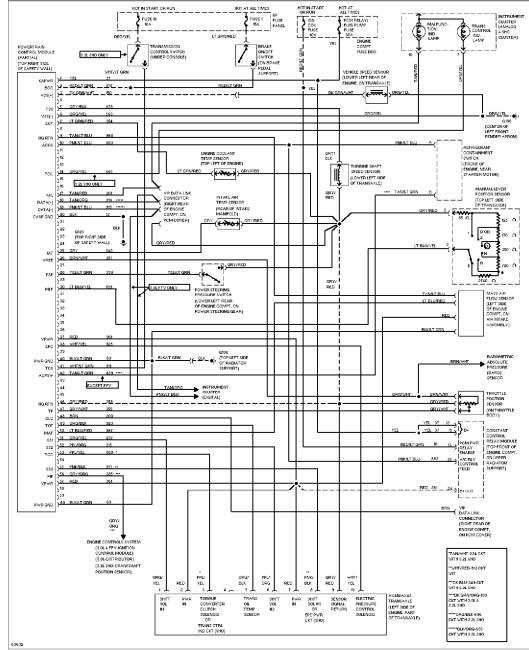

SYSTEM WIRING DIAGRAMS Selected Block 1994 Ford Taurus For http://www.mitchell.narod.ru/ Copyright © 1997 Mitchell International Friday, March 02, 2001 09:05PM

## TRANSMISSION

Transmission Circuit