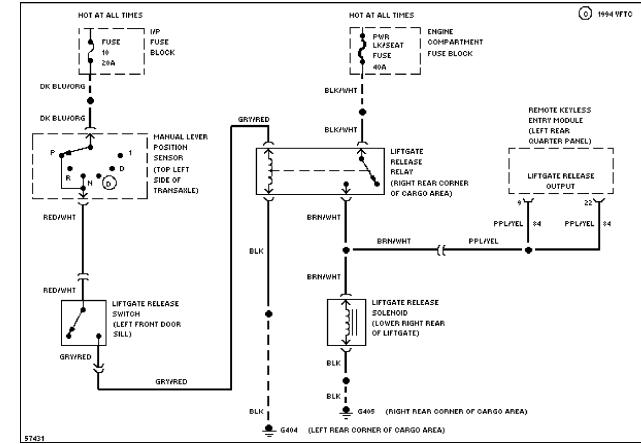

## TRUNK, TAILGATE, FUEL DOOR

## SYSTEM WIRING DIAGRAMS

Selected Block (p. 2)

1994 Ford Taurus For http://www.mitchell.narod.ru/ Copyright © 1997 Mitchell International Friday, March 02, 2001 09:05PM

Tailgate Release Circuit