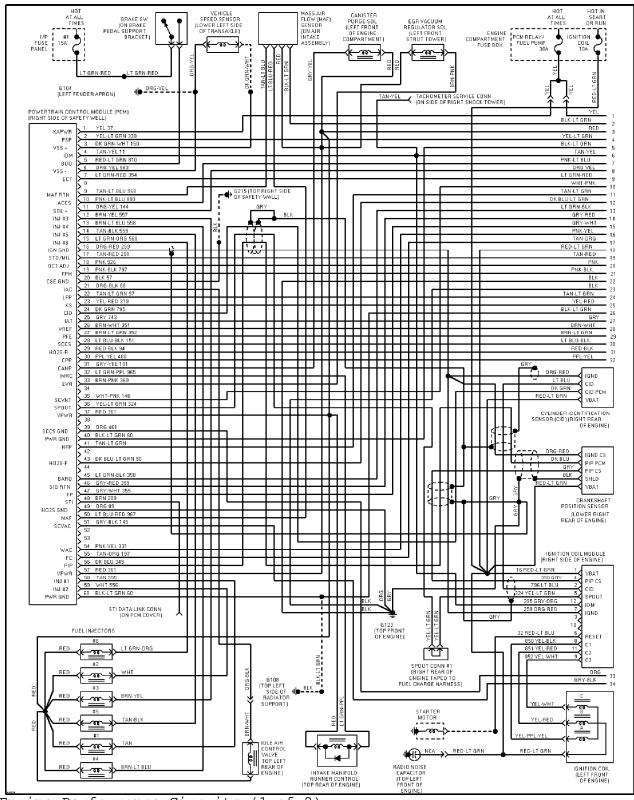

## SYSTEM WIRING DIAGRAMS Selected Block (p. 6)

1995 Ford Taurus

3.0L, Engine Performance Circuits (1 of 2)

## SYSTEM WIRING DIAGRAMS Selected Block (p. 7)

1995 Ford Taurus

3.0L, Engine Performance Circuits (2 of 2)