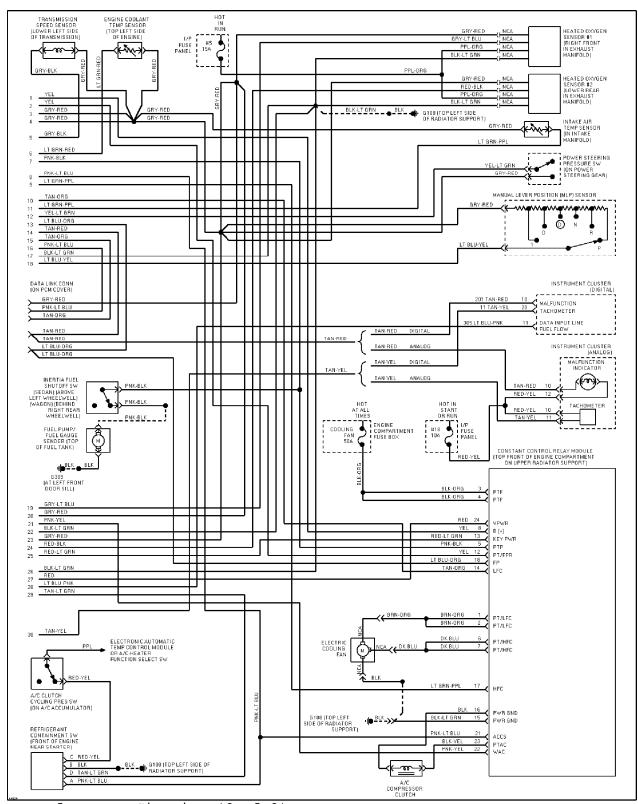

## SYSTEM WIRING DIAGRAMS Selected Block (p. 3)

1995 Ford Taurus

3.0L Flex Fuel, Engine Performance Circuits (2 of 2)