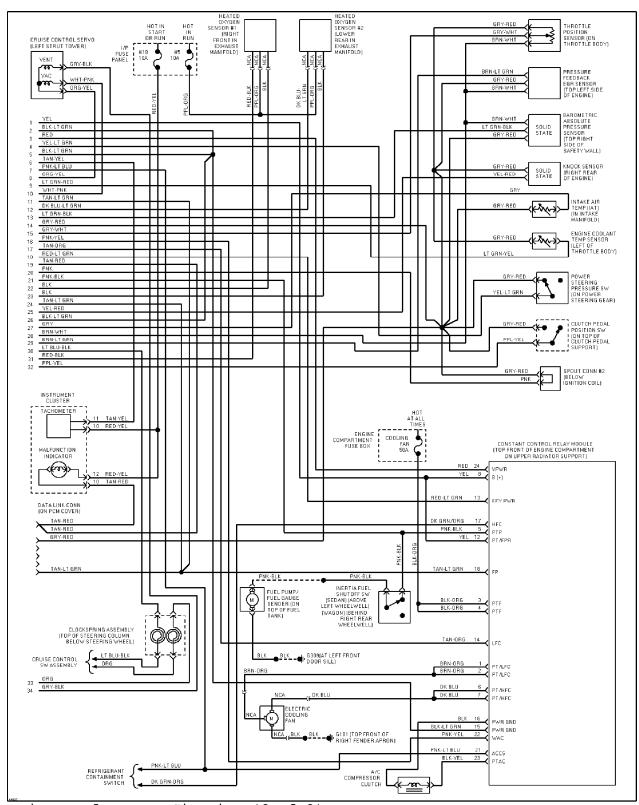

#### **ENGINE PERFORMANCE**

3.0L

3.0L Flex Fuel, Engine Performance Circuits (1 of 2)

## SYSTEM WIRING DIAGRAMS Selected Block (p. 6)

1995 Ford Taurus

3.0L, Engine Performance Circuits (1 of 2)