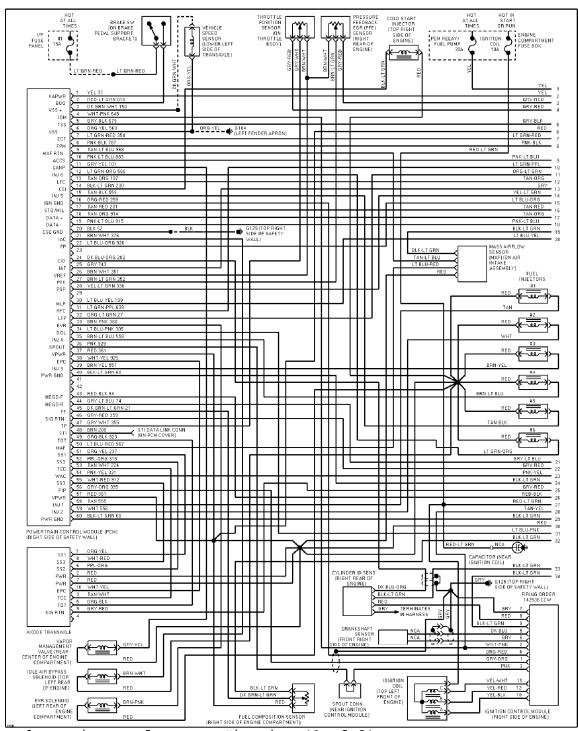

#### **ENGINE PERFORMANCE**

3.0L

3.0L Flex Fuel, Engine Performance Circuits (1 of 2)

## SYSTEM WIRING DIAGRAMS Selected Block (p. 3)

1995 Ford Taurus

3.0L Flex Fuel, Engine Performance Circuits (2 of 2)