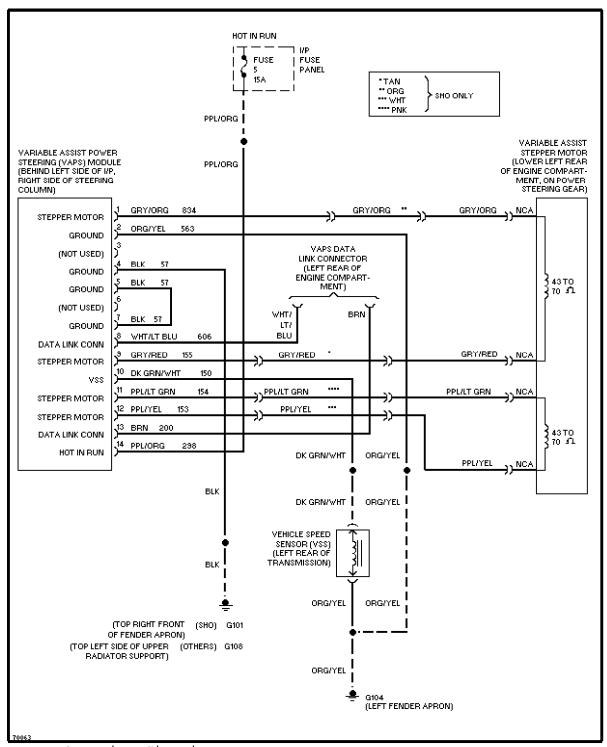

#### SYSTEM WIRING DIAGRAMS Selected Block

1995 Ford Taurus

For http://www.mitchell.narod.ru/ Copyright © 1997 Mitchell International Friday, March 02, 2001 09:07PM

#### **ELECTRONIC POWER STEERING**



Electronic Power Steering Circuit

# SYSTEM WIRING DIAGRAMS Selected Block (p. 2)

1995 Ford Taurus

For http://www.mitchell.narod.ru/ Copyright © 1997 Mitchell International Friday, March 02, 2001 09:07PM

#### **ENGINE PERFORMANCE**

3.0L



3.0L Flex Fuel, Engine Performance Circuits (1 of 2)

## SYSTEM WIRING DIAGRAMS Selected Block (p. 3)

1995 Ford Taurus



3.0L Flex Fuel, Engine Performance Circuits (2 of 2)

## SYSTEM WIRING DIAGRAMS Selected Block (p. 4)

1995 Ford Taurus



3.0L SHO, Engine Performance Circuits (1 of 2)

## SYSTEM WIRING DIAGRAMS Selected Block (p. 5)

1995 Ford Taurus



3.0L SHO, Engine Performance Circuits (2 of 2)

## SYSTEM WIRING DIAGRAMS Selected Block (p. 6)

1995 Ford Taurus



3.0L, Engine Performance Circuits (1 of 2)

## SYSTEM WIRING DIAGRAMS Sele