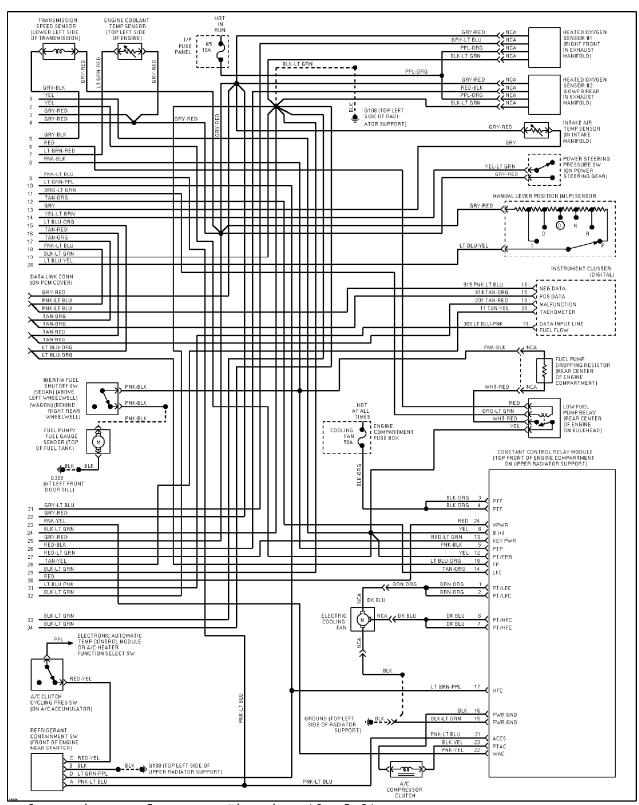

## SYSTEM WIRING DIAGRAMS Selected Block (p. 4)

1995 Ford Taurus

3.0L SHO, Engine Performance Circuits (1 of 2)

## SYSTEM WIRING DIAGRAMS Selected Block (p. 5)

1995 Ford Taurus

3.0L SHO, Engine Performance Circuits (2 of 2)