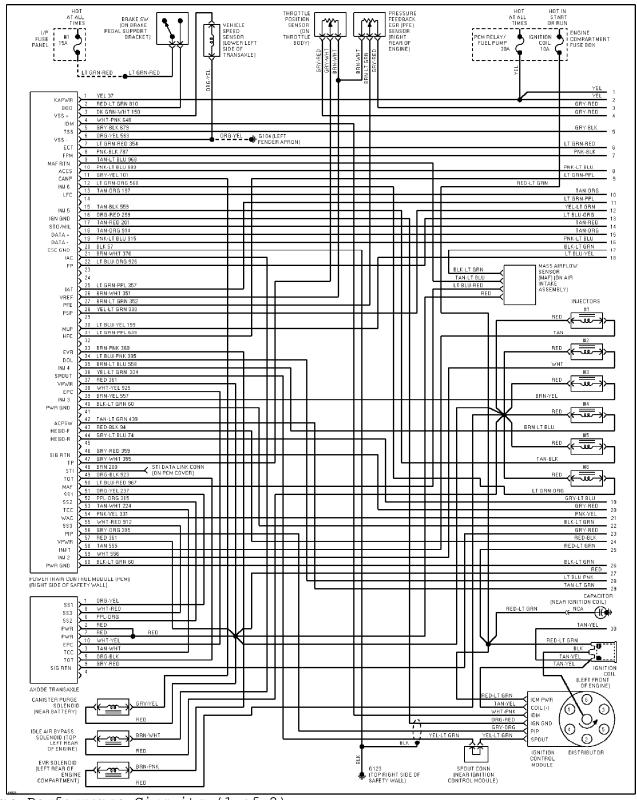

## SYSTEM WIRING DIAGRAMS Selected Block (p. 7)

1995 Ford Taurus

3.0L, Engine Performance Circuits (2 of 2)