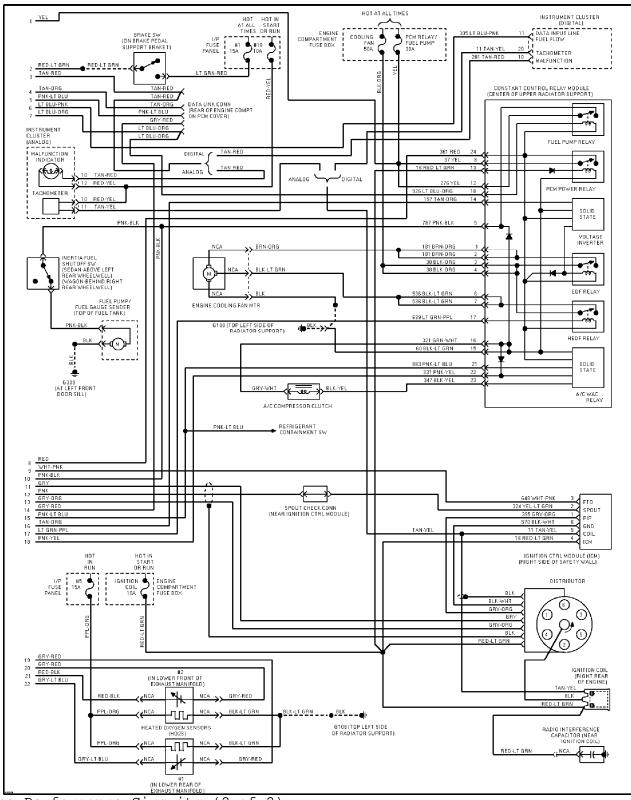

## SYSTEM WIRING DIAGRAMS Selected Block (p. 4)

1995 Ford Taurus

For http://www.mitchell.narod.ru/ Copyright © 1997 Mitchell International Friday, March 02, 2001 09:07PM

3.8L, Engine Performance Circuits (2 of 2)