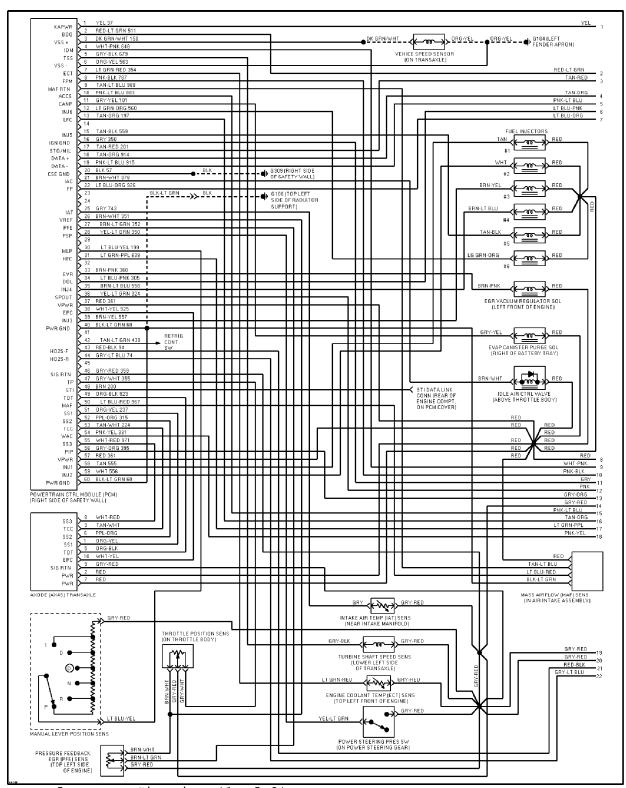

## SYSTEM WIRING DIAGRAMS Selected Block (p. 3)

1995 Ford Taurus

For http://www.mitchell.narod.ru/ Copyright © 1997 Mitchell International Friday, March 02, 2001 09:07PM

3.8L, Engine Performance Circuits (1 of 2)