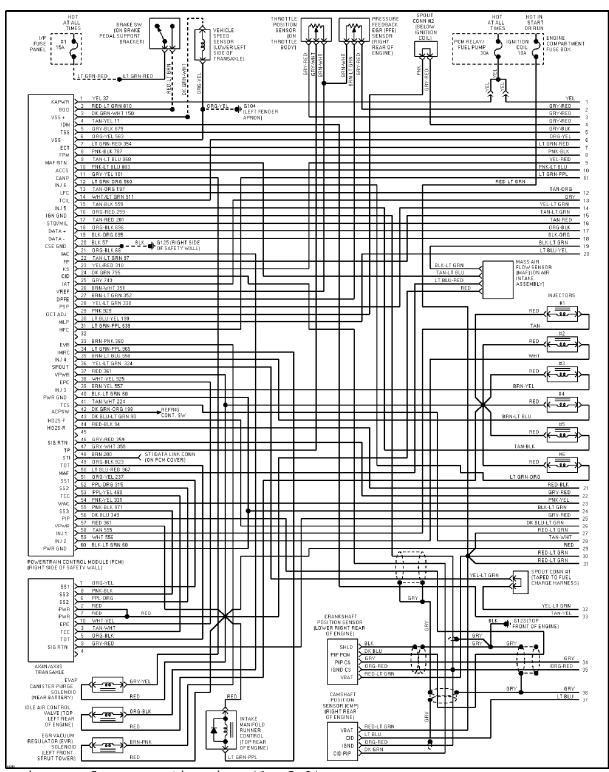

## SYSTEM WIRING DIAGRAMS Selected Block

1995 Ford Taurus

For http://www.mitchell.narod.ru/ Copyright © 1997 Mitchell International Friday, March 02, 2001 09:07PM

3.2L

3.2L SHO, Engine Performance Circuits (1 of 2)