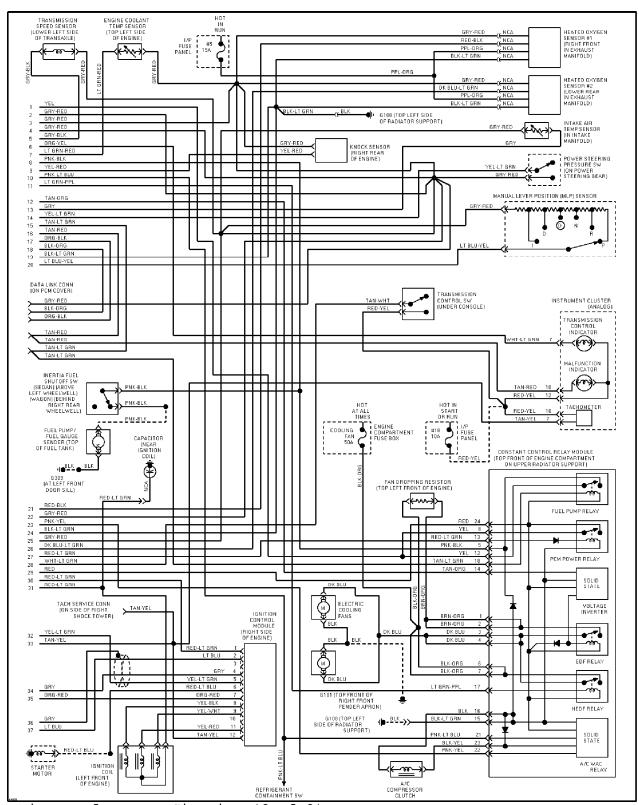

## SYSTEM WIRING DIAGRAMS Selected Block (p. 2)

1995 Ford Taurus

For http://www.mitchell.narod.ru/ Copyright © 1997 Mitchell International Friday, March 02, 2001 09:07PM

3.2L SHO, Engine Performance Circuits (2 of 2)