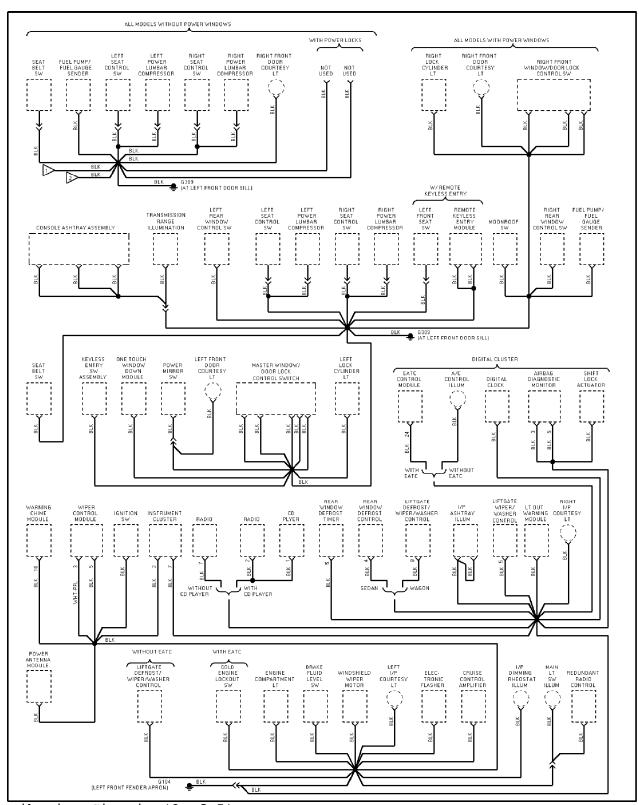

### SYSTEM WIRING DIAGRAMS Selected Block (p. 3)

1995 Ford Taurus

Ground Distribution Circuit (3 of 5)