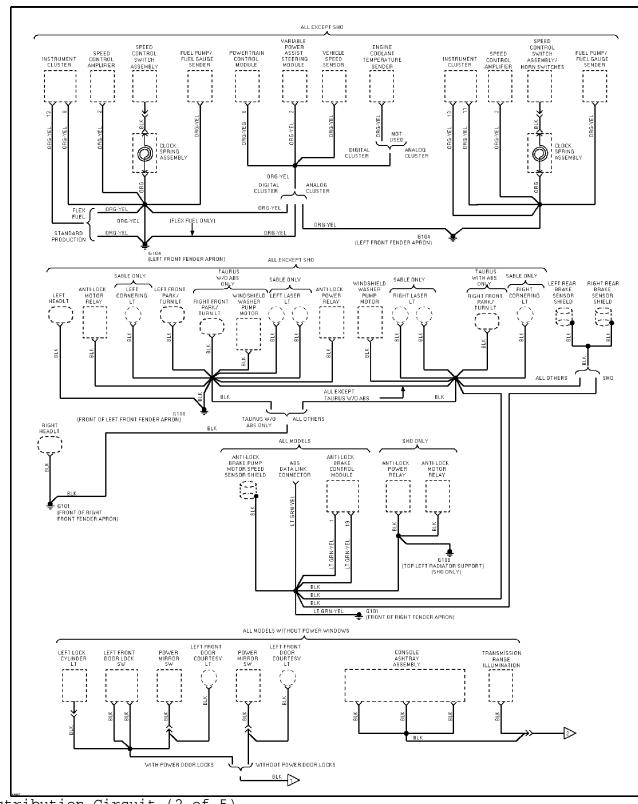

### SYSTEM WIRING DIAGRAMS Selected Block

1995 Ford Taurus

For http://www.mitchell.narod.ru/ Copyright © 1997 Mitchell International Friday, March 02, 2001 09:08PM

#### **GROUND DISTRIBUTION**



Ground Distribution Circuit (1 of 5)

### SYSTEM WIRING DIAGRAMS Selected Block (p. 2)

1995 Ford Taurus



### SYSTEM WIRING DIAGRAMS Selected Block (p. 3)

1995 Ford Taurus



Ground Distribution Circuit (3 of 5)

# SYSTEM WIRING DIAGRAMS Selected Block (p. 4)

1995 Ford Taurus



Ground Distribution Circuit (4 of 5)

# SYSTEM WIRING DIAGRAMS Selected Block (p. 5)

1995 Ford Taurus



Ground Distribution Circuit (5 of 5)