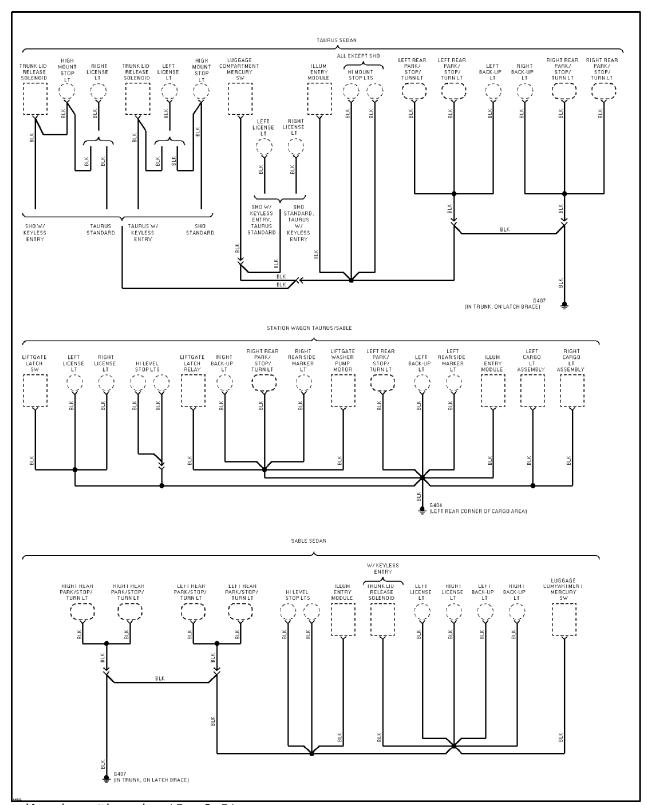

### SYSTEM WIRING DIAGRAMS Selected Block

1995 Ford Taurus

For http://www.mitchell.narod.ru/ Copyright © 1997 Mitchell International Friday, March 02, 2001 09:08PM

#### **GROUND DISTRIBUTION**



Ground Distribution Circuit (1 of 5)

### SYSTEM WIRING DIAGRAMS Selected Block (p. 2)

1995 Ford Taurus



### SYSTEM WIRING DIAGRAMS Selected Block (p. 3)

1995 Ford Taurus



Ground Distribution Circuit (3 of 5)

# SYSTEM WIRING DIAGRAMS Selected Block (p. 4)

1995 Ford Taurus



Ground Distribution Circuit (4 of 5)

# SYSTEM WIRING DIAGRAMS Selected Block (p. 5)

1995 Ford Taurus



Ground Distribution Circuit (5 of 5)