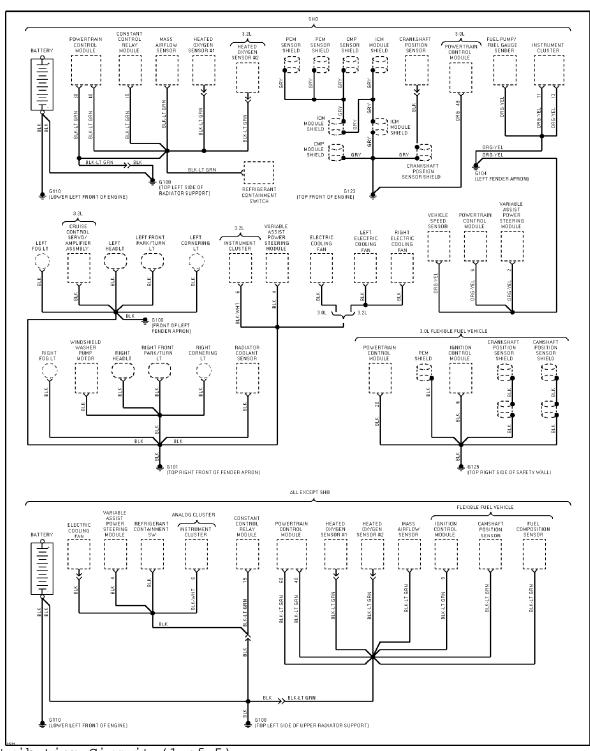

### SYSTEM WIRING DIAGRAMS Selected Block

1995 Ford Taurus

For http://www.mitchell.narod.ru/ Copyright © 1997 Mitchell International Friday, March 02, 2001 09:08PM

#### **GROUND DISTRIBUTION**



Ground Distribution Circuit (1 of 5)

### SYSTEM WIRING DIAGRAMS Selected Block (p. 2)

1995 Ford Taurus



### SYSTEM WIRING DIAGRAMS Selected Block (p. 3)

1995 Ford Taurus



Ground Distribution Circuit (3 of 5)

# SYSTEM WIRING DIAGRAMS Selected Block (p. 4)

1995 Ford Taurus



Ground Distribution Circuit (4 of 5)

# SYSTEM WIRING DIAGRAMS Selected Block (p. 5)

1995 Ford Taurus



Ground Distribution Circuit (5 of 5)