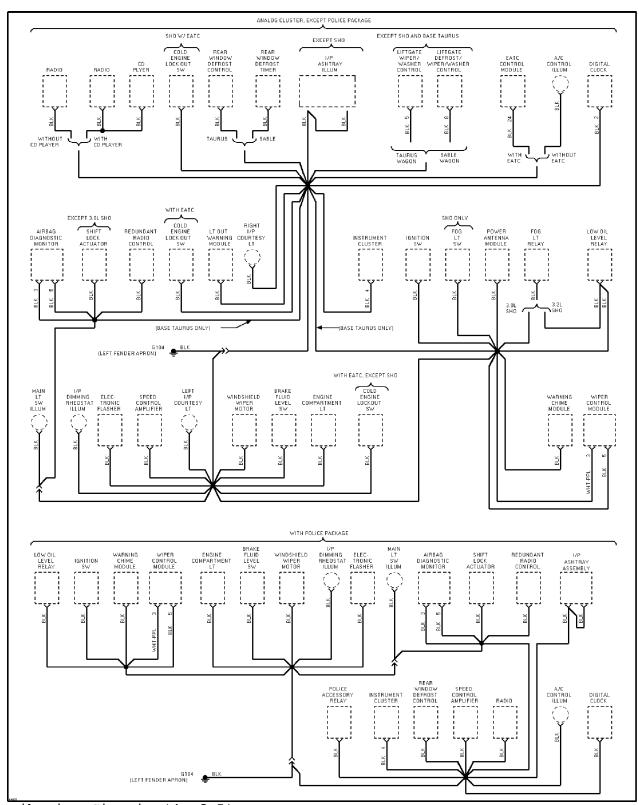

# SYSTEM WIRING DIAGRAMS Selected Block (p. 4)

1995 Ford Taurus

Ground Distribution Circuit (4 of 5)

# SYSTEM WIRING DIAGRAMS Selected Block (p. 5)

1995 Ford Taurus

Ground Distribution Circuit (5 of 5)