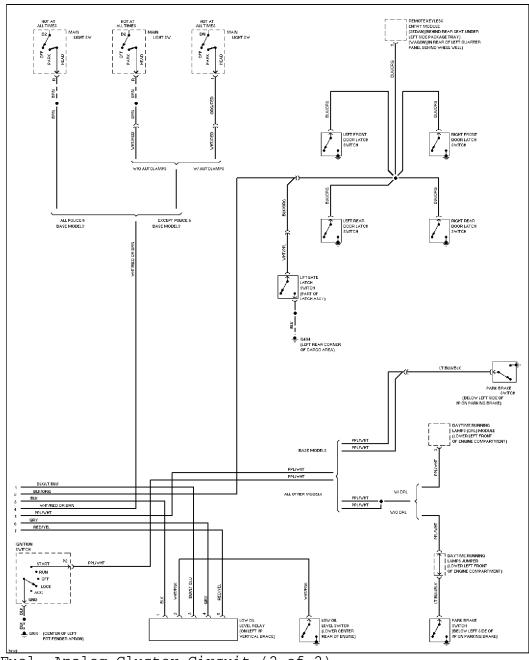

### SYSTEM WIRING DIAGRAMS Selected Block (p. 2)

1995 Ford Taurus

3.0L Flex Fuel, Analog Cluster Circuit (2 of 2)