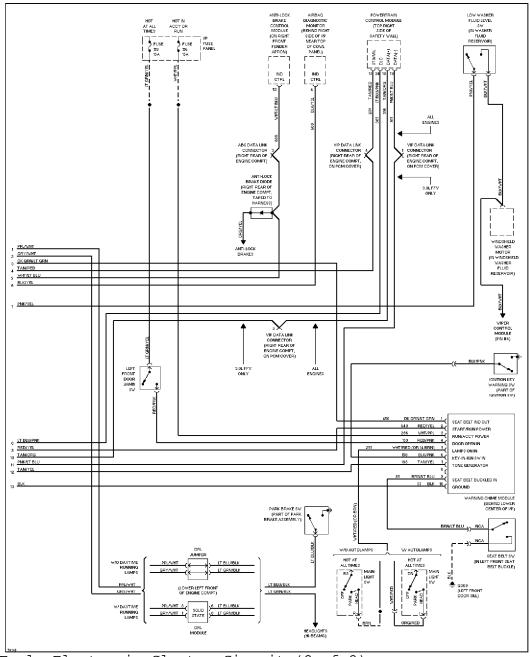

#### SYSTEM WIRING DIAGRAMS Selected Block (p. 4)

1995 Ford Taurus

3.0L Flex Fuel, Electronic Cluster Circuit (2 of 2)