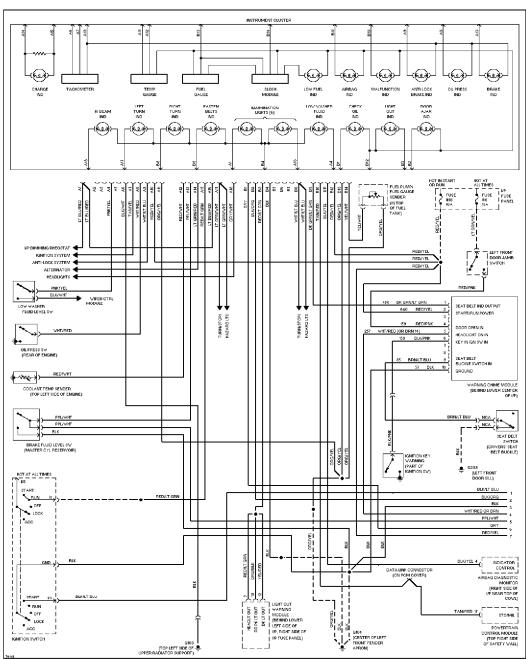

#### **INSTRUMENT CLUSTER**

3.0L

3.0L Flex Fuel, Analog Cluster Circuit (1 of 2)