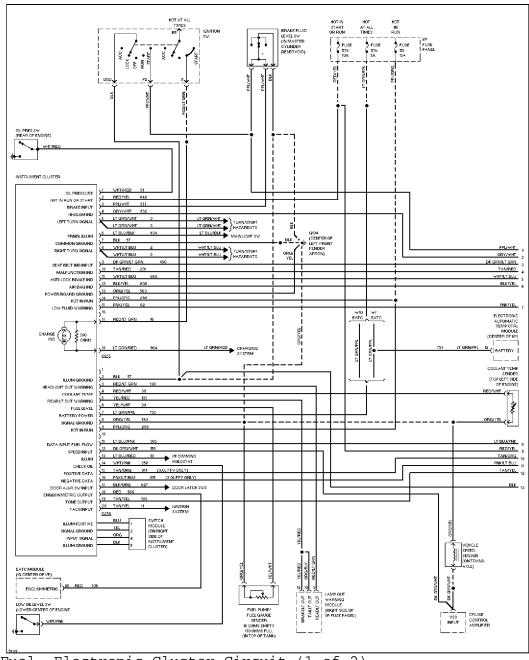

#### SYSTEM WIRING DIAGRAMS Selected Block (p. 3)

1995 Ford Taurus

3.0L Flex Fuel, Electronic Cluster Circuit (1 of 2)