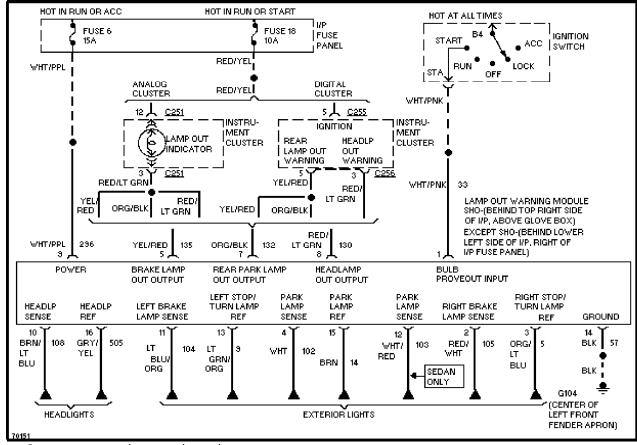

#### SYSTEM WIRING DIAGRAMS Selected Block (p. 5)

1995 Ford Taurus

3.0L Flex Fuel, Lamp Monitor Circuit