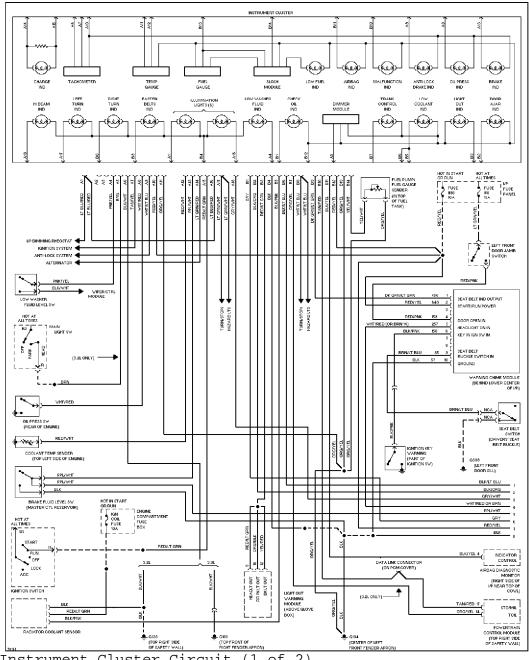

# SYSTEM WIRING DIAGRAMS Selected Block (p. 6)

1995 Ford Taurus

3.0L SHO, Instrument Cluster Circuit (1 of 2)