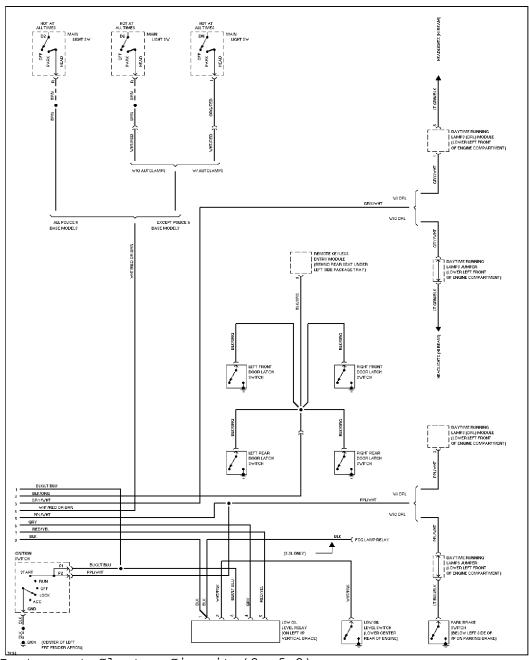

#### SYSTEM WIRING DIAGRAMS Selected Block (p. 2)

1995 Ford Taurus

3.0L SHO, Lamp Monitor Circuit

### SYSTEM WIRING DIAGRAMS Selected Block (p. 7)

1995 Ford Taurus

3.0L, Lamp Monitor Circuit