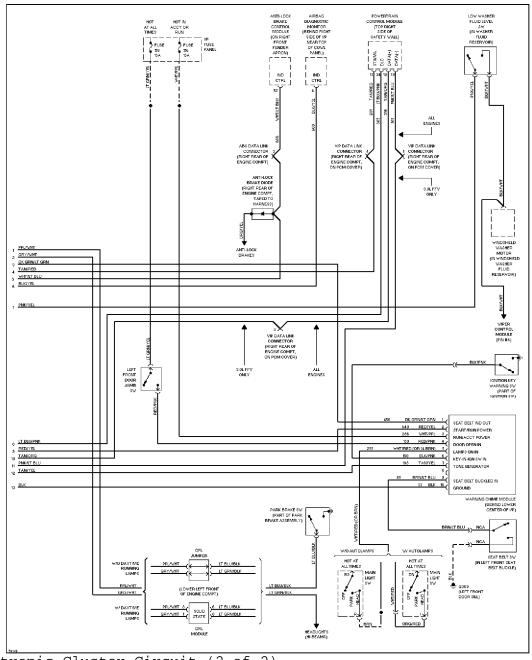

#### SYSTEM WIRING DIAGRAMS Selected Block

1995 Ford Taurus

3.0L SHO, Instrument Cluster Circuit (2 of 2)