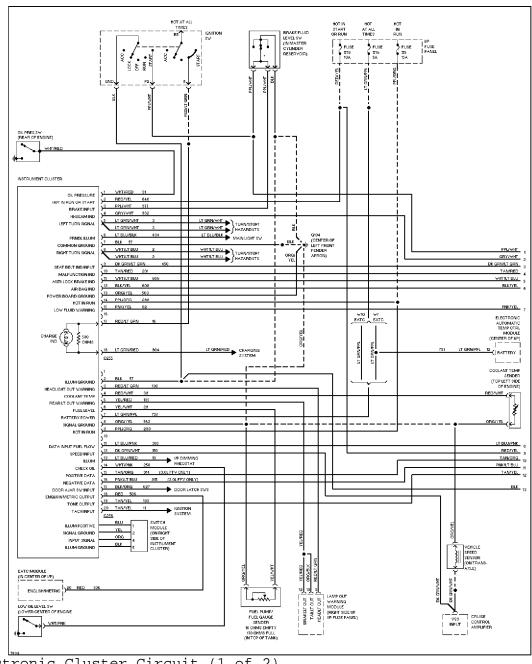

### SYSTEM WIRING DIAGRAMS Selected Block (p. 5)

1995 Ford Taurus

3.0L, Electronic Cluster Circuit (1 of 2)