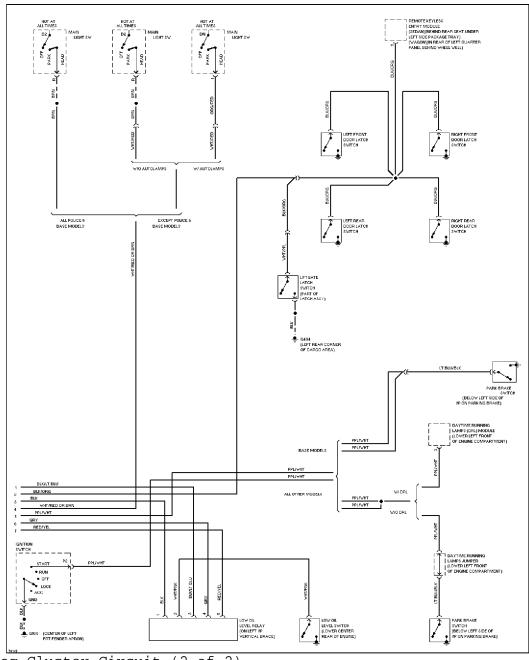

#### SYSTEM WIRING DIAGRAMS Selected Block (p. 2)

1995 Ford Taurus

3.0L SHO, Lamp Monitor Circuit

### SYSTEM WIRING DIAGRAMS Selected Block (p. 7)

1995 Ford Taurus

3.0L, Lamp Monitor Circuit