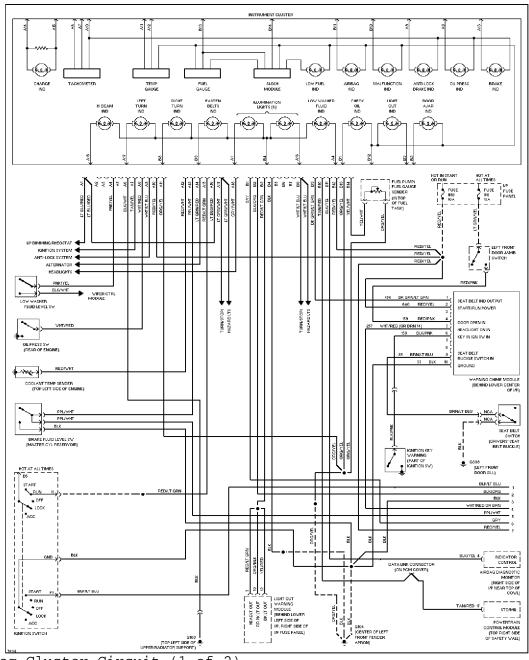

#### SYSTEM WIRING DIAGRAMS Selected Block

1995 Ford Taurus

3.0L SHO, Instrument Cluster Circuit (2 of 2)