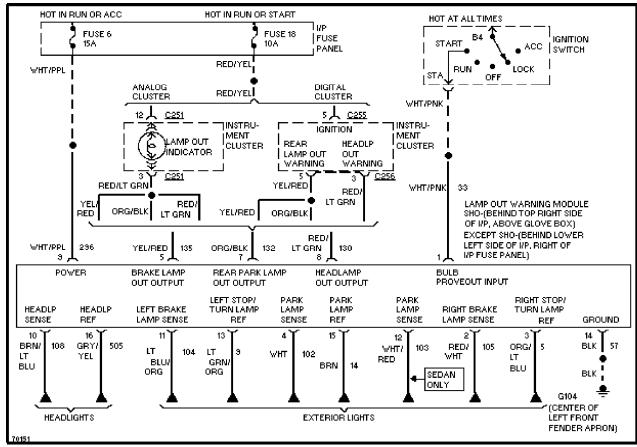

#### SYSTEM WIRING DIAGRAMS Selected Block (p. 2)

1995 Ford Taurus

3.0L SHO, Lamp Monitor Circuit

### SYSTEM WIRING DIAGRAMS Selected Block (p. 7)

1995 Ford Taurus

3.0L, Lamp Monitor Circuit