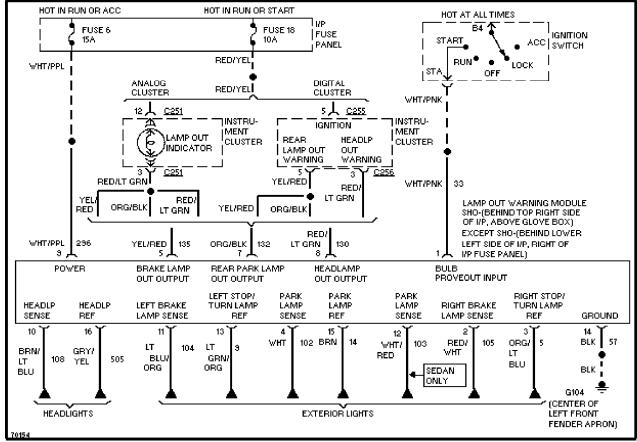

## SYSTEM WIRING DIAGRAMS

Selected Block (p. 3)

1995 Ford Taurus For http://www.mitchell.narod.ru/ Copyright © 1997 Mitchell International Friday, March 02, 2001 09:08PM

3.2L SHO, Lamp Monitor Circuit