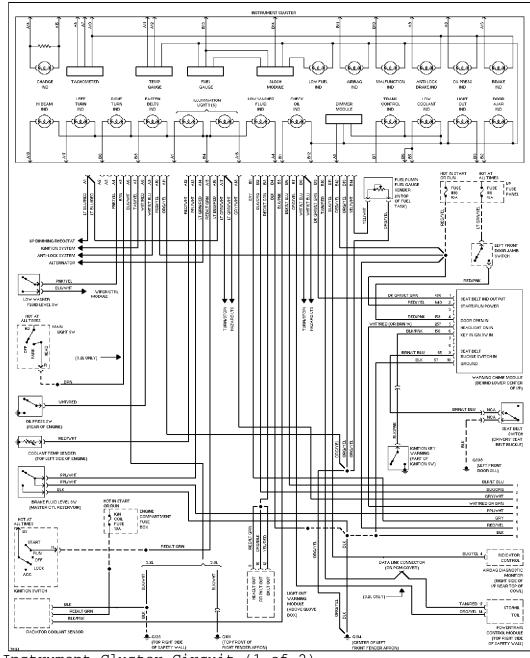

SYSTEM WIRING DIAGRAMS Selected Block 1995 Ford Taurus For http://www.mitchell.narod.ru/

Copyright © 1997 Mitchell International Friday, March 02, 2001 09:08PM

3.2L

3.2L SHO, Instrument Cluster Circuit (1 of 2)