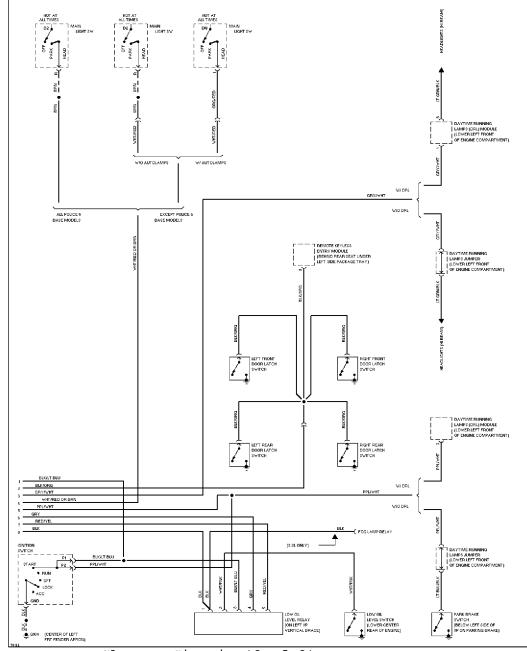

SYSTEM WIRING DIAGRAMS Selected Block (p. 2)

1995 Ford Taurus For http://www.mitchell.narod.ru/

Copyright © 1997 Mitchell International Friday, March 02, 2001 09:08PM

3.2L SHO, Instrument Cluster Circuit (2 of 2)