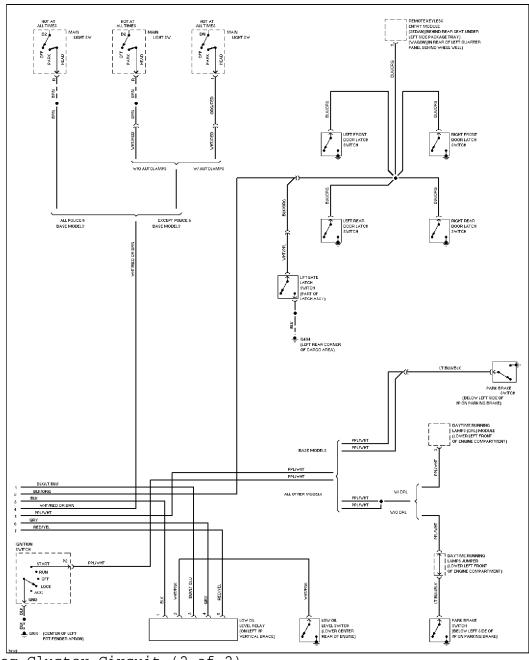

## SYSTEM WIRING DIAGRAMS Selected Block (p. 2)

1995 Ford Taurus

3.8L, Analog Cluster Circuit (2 of 2)