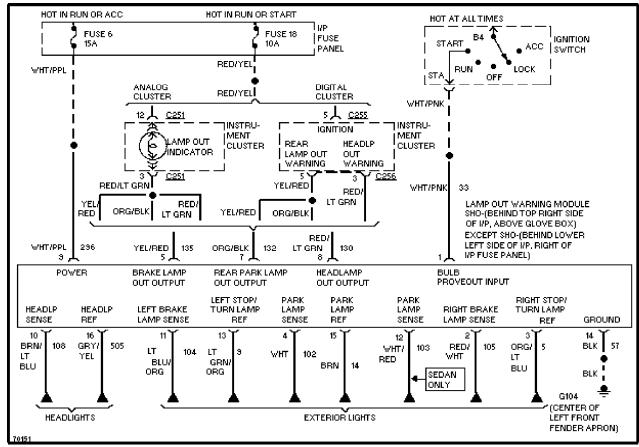

#### SYSTEM WIRING DIAGRAMS Selected Block (p. 5)

1995 Ford Taurus

3.8L, Lamp Monitor Circuit