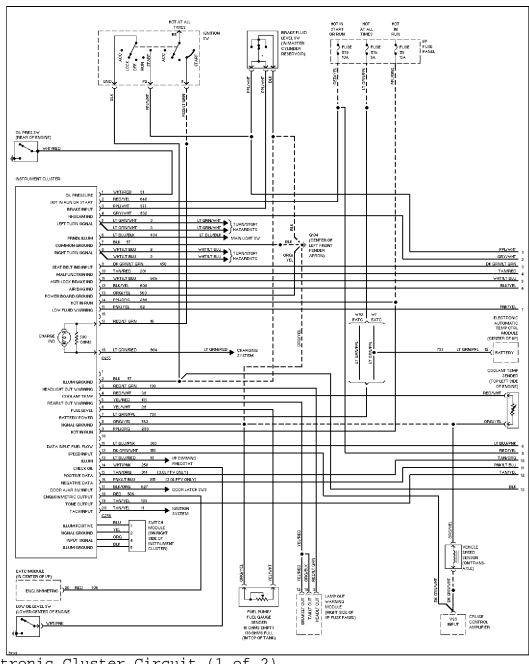

#### SYSTEM WIRING DIAGRAMS Selected Block (p. 3)

1995 Ford Taurus

3.8L, Electronic Cluster Circuit (1 of 2)