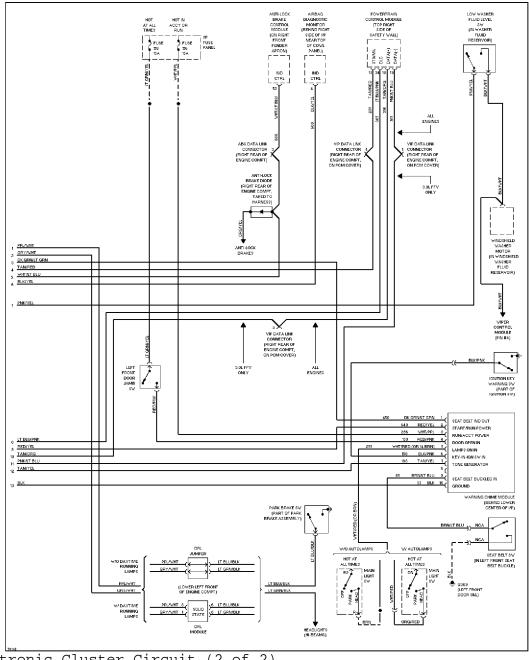

### SYSTEM WIRING DIAGRAMS Selected Block (p. 4)

1995 Ford Taurus

3.8L, Electronic Cluster Circuit (2 of 2)