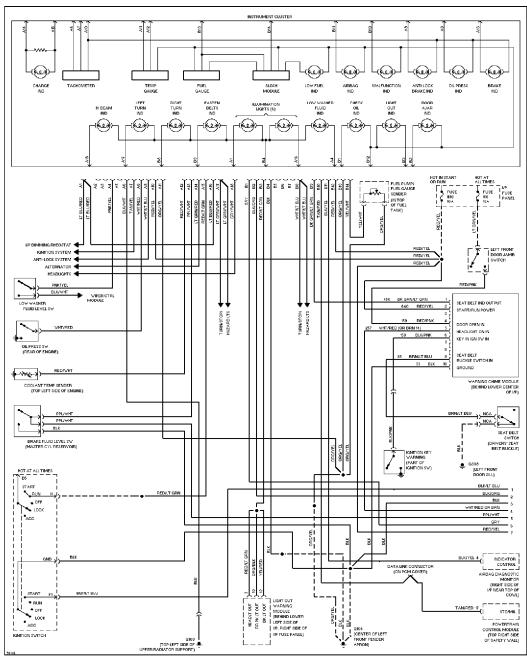

# SYSTEM WIRING DIAGRAMS Selected Block

1995 Ford Taurus

For http://www.mitchell.narod.ru/ Copyright © 1997 Mitchell International Friday, March 02, 2001 09:09PM

3.8L

3.8L, Analog Cluster Circuit (1 of 2)