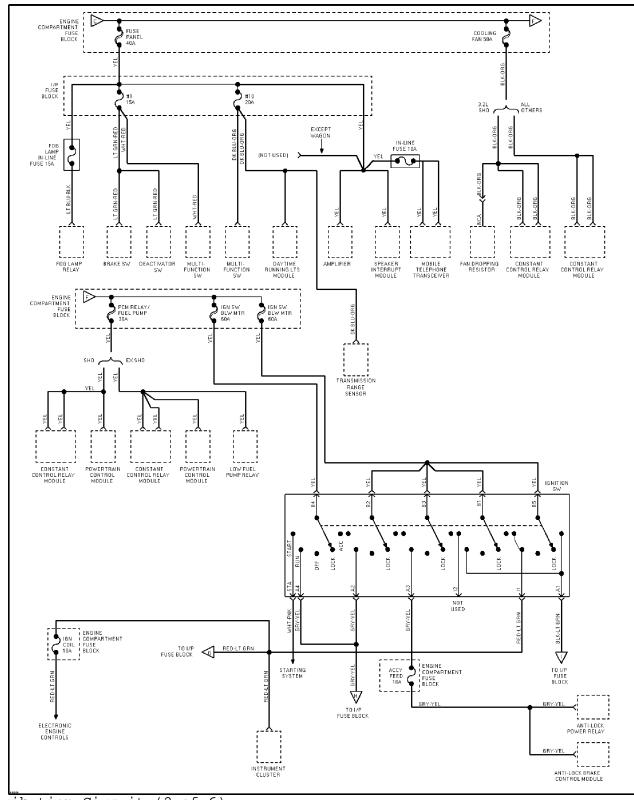

### SYSTEM WIRING DIAGRAMS Selected Block (p. 4)

1995 Ford Taurus

For http://www.mitchell.narod.ru/ Copyright © 1997 Mitchell International Friday, March 02, 2001 09:09PM

Power Distribution Circuit (3 of 6)