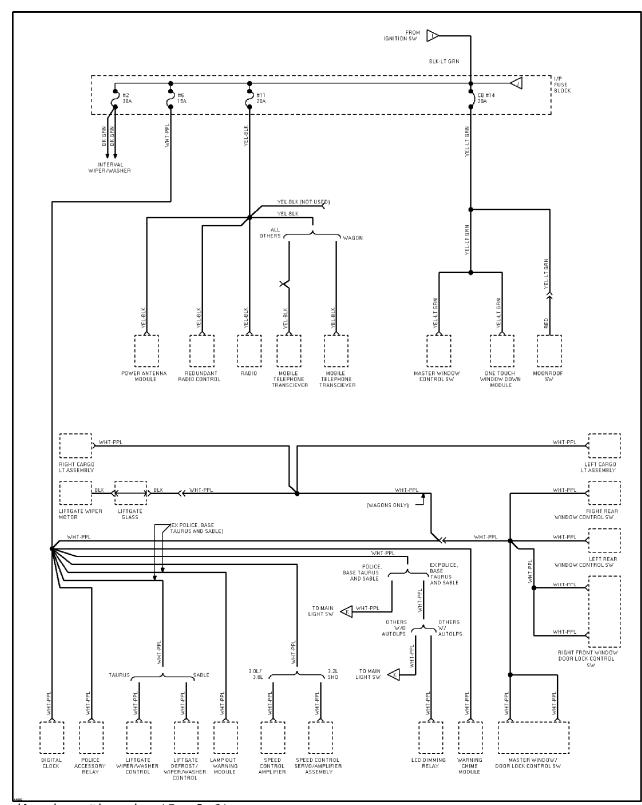

### **POWER ANTENNA**

Power Antenna Circuit

### SYSTEM WIRING DIAGRAMS Selected Block (p. 6)

1995 Ford Taurus

For http://www.mitchell.narod.ru/ Copyright © 1997 Mitchell International Friday, March 02, 2001 09:09PM

Power Distribution Circuit (5 of 6)