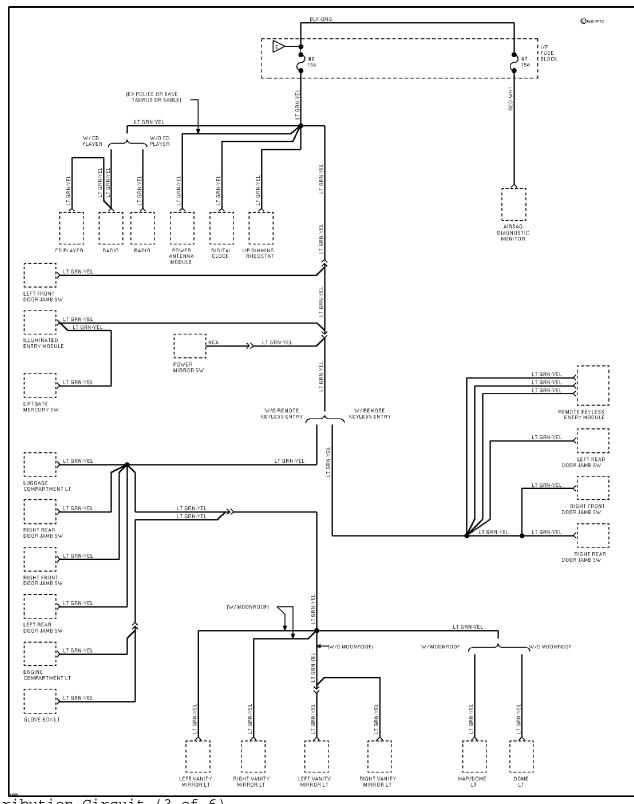

### SYSTEM WIRING DIAGRAMS Selected Block (p. 6)

1995 Ford Taurus

For http://www.mitchell.narod.ru/ Copyright © 1997 Mitchell International Friday, March 02, 2001 09:09PM

Power Distribution Circuit (5 of 6)