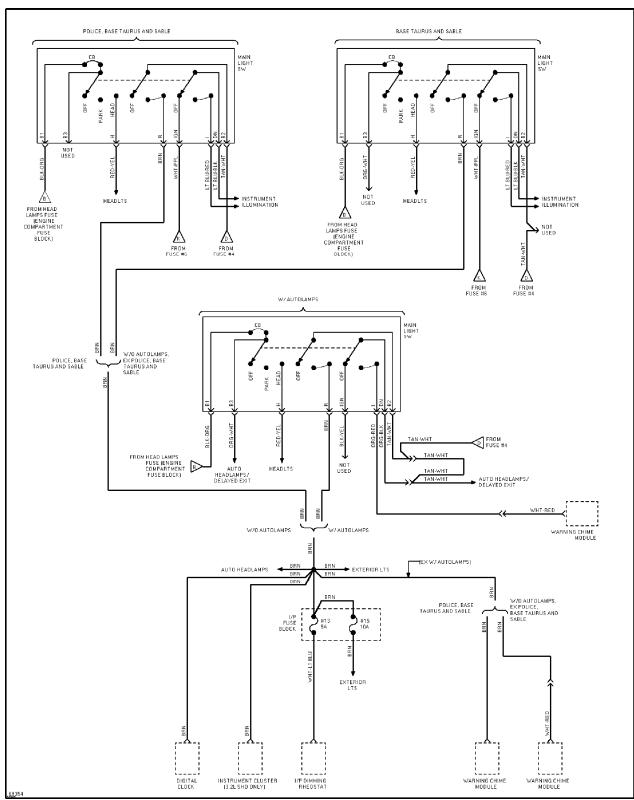

## SYSTEM WIRING DIAGRAMS Selected Block (p. 7)

1995 Ford Taurus

For http://www.mitchell.narod.ru/ Copyright © 1997 Mitchell International Friday, March 02, 2001 09:09PM

Power Distribution Circuit (6 of 6)