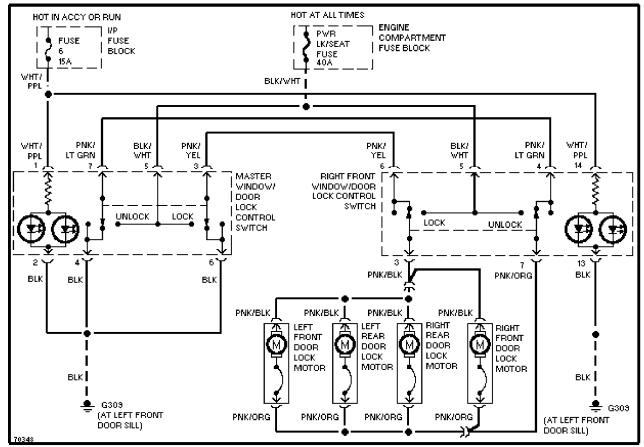

## POWER DOOR LOCKS

Door Lock Circuit, W/ Power Windows

SYSTEM WIRING DIAGRAMS

Selected Block (p. 2)

1995 Ford Taurus For http://www.mitchell.narod.ru/ Copyright © 1997 Mitchell International Friday, March 02, 2001 09:09PM