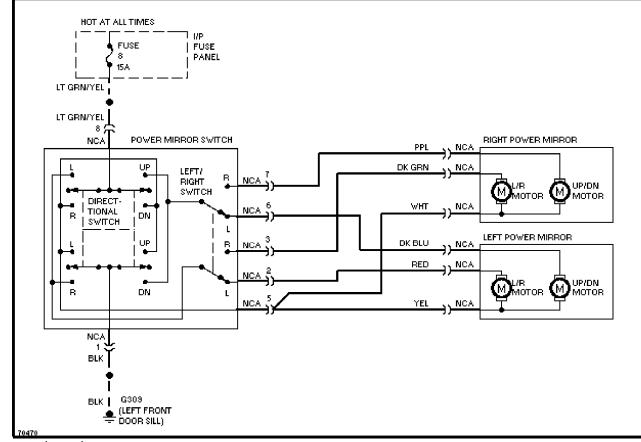

## SYSTEM WIRING DIAGRAMS Selected Block (p. 3)

1995 Ford Taurus

For http://www.mitchell.narod.ru/ Copyright © 1997 Mitchell International Friday, March 02, 2001 09:09PM

**POWER MIRRORS** 

## SYSTEM WIRING DIAGRAMS

Selected Block (p. 4)

1995 Ford Taurus For http://www.mitchell.narod.ru/ Copyright © 1997 Mitchell International Friday, March 02, 2001 09:09PM

Power Mirror Circuit