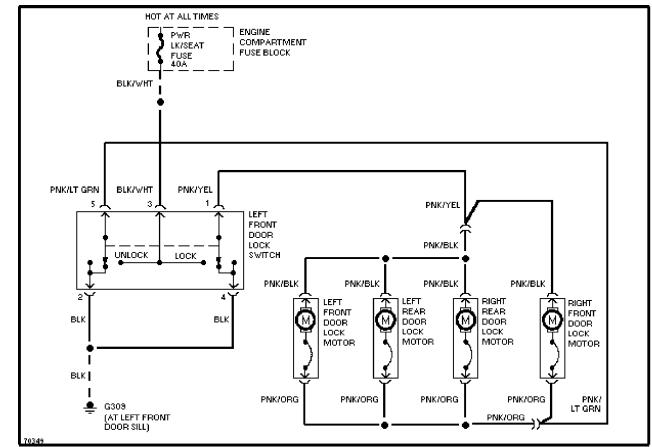

SYSTEM WIRING DIAGRAMS Selected Block 1995 Ford Taurus For http://www.mitchell.narod.ru/ Copyright © 1997 Mitchell International Friday, March 02, 2001 09:09PM

## POWER DOOR LOCKS



Door Lock Circuit, W/ Power Windows

SYSTEM WIRING DIAGRAMS

Selected Block (p. 2)

1995 Ford Taurus For http://www.mitchell.narod.ru/ Copyright © 1997 Mitchell International Friday, March 02, 2001 09:09PM



Door Lock Circuit, W/O Power Windows

## SYSTEM WIRING DIAGRAMS Selected Block (p. 3)

1995 Ford Taurus

For http://www.mitchell.narod.ru/ Copyright © 1997 Mitchell International Friday, March 02, 2001 09:09PM





**POWER MIRRORS** 

## SYSTEM WIRING DIAGRAMS

Selected Block (p. 4)

1995 Ford Taurus For http://www.mitchell.narod.ru/ Copyright © 1997 Mitchell International Friday, March 02, 2001 09:09PM



Power Mirror Circuit