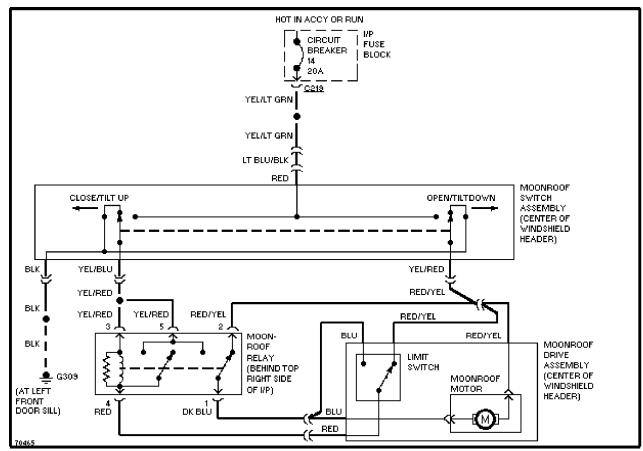

# SYSTEM WIRING DIAGRAMS Selected Block (p. 2)

1995 Ford Taurus

For http://www.mitchell.narod.ru/ Copyright © 1997 Mitchell International Friday, March 02, 2001 09:10PM

Power Top/Sunroof Circuits