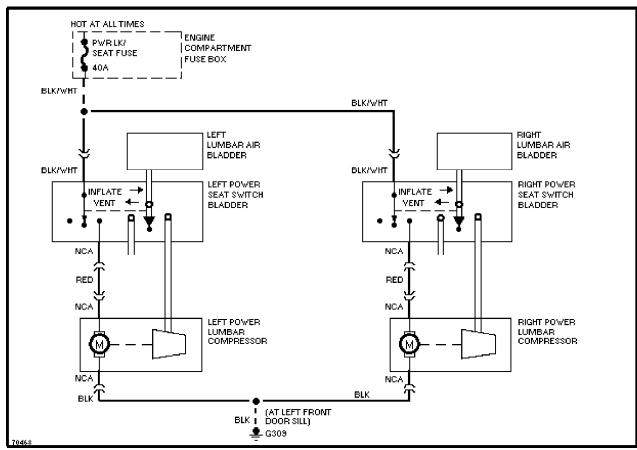

## SYSTEM WIRING DIAGRAMS Selected Block

1995 Ford Taurus

For http://www.mitchell.narod.ru/ Copyright © 1997 Mitchell International Friday, March 02, 2001 09:10PM

#### **POWER SEATS**



Power Lumbar Seat Circuit



Power Seats Circuit

# SYSTEM WIRING DIAGRAMS Selected Block (p. 2)

1995 Ford Taurus

For http://www.mitchell.narod.ru/ Copyright © 1997 Mitchell International Friday, March 02, 2001 09:10PM



Power Top/Sunroof Circuits

### **POWER WINDOWS**



Power Window Circuit

#### SHIFT INTERLOCKS

# SYSTEM WIRING DIAGRAMS Selected Block (p. 3)

1995 Ford Taurus

For http://www.mitchell.narod.ru/ Copyright © 1997 Mitchell International Friday, March 02, 2001 09:10PM



Shift Interlock Circuit