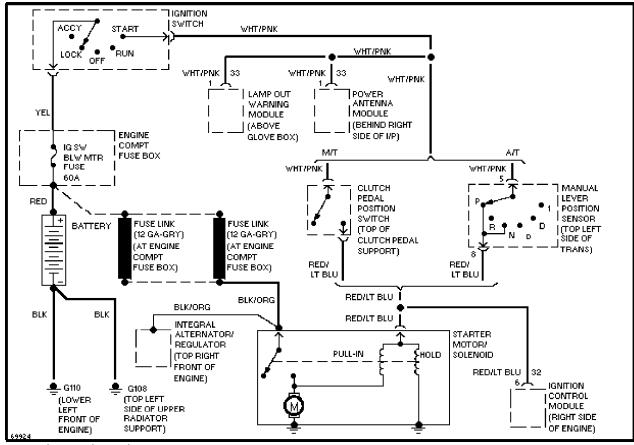

## SYSTEM WIRING DIAGRAMS Selected Block (p. 4)

1995 Ford Taurus

For http://www.mitchell.narod.ru/ Copyright © 1997 Mitchell International Friday, March 02, 2001 09:10PM

3.0L, Starting Circuit