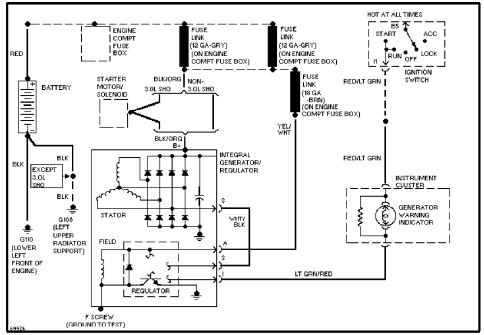

## SYSTEM WIRING DIAGRAMS Selected Block (p. 3)

1995 Ford Taurus

For http://www.mitchell.narod.ru/ Copyright © 1997 Mitchell International Friday, March 02, 2001 09:10PM

3.0L SHO, Starting Circuit

3.0L, Charging Circuit