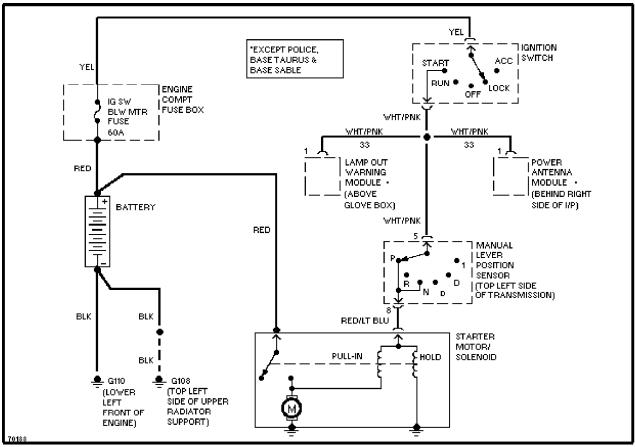

## SYSTEM WIRING DIAGRAMS Selected Block (p. 4)

1995 Ford Taurus

For http://www.mitchell.narod.ru/ Copyright © 1997 Mitchell International Friday, March 02, 2001 09:10PM

3.0L, Starting Circuit