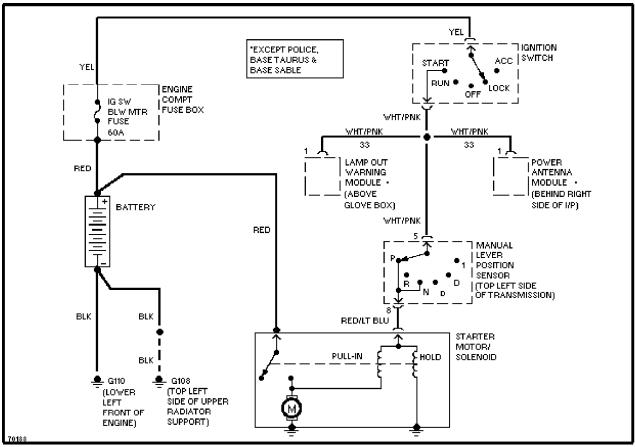

## SYSTEM WIRING DIAGRAMS Selected Block (p. 2)

1995 Ford Taurus

For http://www.mitchell.narod.ru/ Copyright © 1997 Mitchell International Friday, March 02, 2001 09:10PM

3.0L Flex Fuel, Starting Circuit

3.0L SHO, Charging Circuit