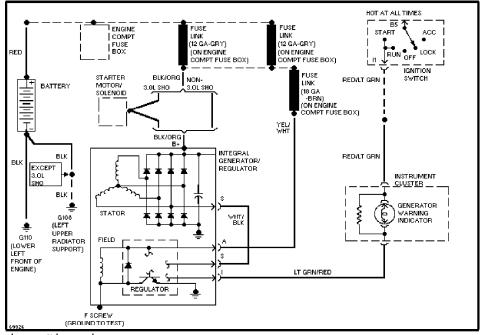

# SYSTEM WIRING DIAGRAMS Selected Block

1995 Ford Taurus

For http://www.mitchell.narod.ru/ Copyright © 1997 Mitchell International Friday, March 02, 2001 09:10PM

#### STARTING/CHARGING

3.0L



3.0L Flex Fuel, Charging Circuit

## SYSTEM WIRING DIAGRAMS Selected Block (p. 2)

1995 Ford Taurus

For http://www.mitchell.narod.ru/ Copyright © 1997 Mitchell International Friday, March 02, 2001 09:10PM



3.0L Flex Fuel, Starting Circuit



3.0L SHO, Charging Circuit

## SYSTEM WIRING DIAGRAMS Selected Block (p. 3)

1995 Ford Taurus

For http://www.mitchell.narod.ru/ Copyright © 1997 Mitchell International Friday, March 02, 2001 09:10PM



3.0L SHO, Starting Circuit



3.0L, Charging Circuit

## SYSTEM WIRING DIAGRAMS Selected Block (p. 4)

1995 Ford Taurus

For http://www.mitchell.narod.ru/ Copyright © 1997 Mitchell International Friday, March 02, 2001 09:10PM



3.0L, Starting Circuit