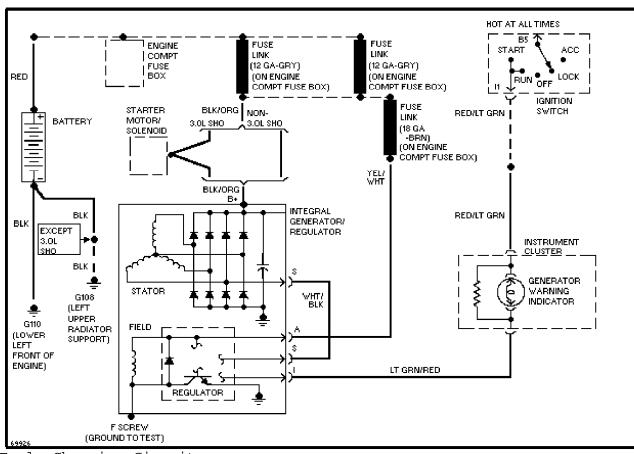

# SYSTEM WIRING DIAGRAMS Selected Block

1995 Ford Taurus

For http://www.mitchell.narod.ru/ Copyright © 1997 Mitchell International Friday, March 02, 2001 09:10PM

#### STARTING/CHARGING

3.0L



3.0L Flex Fuel, Charging Circuit

## SYSTEM WIRING DIAGRAMS Selected Block (p. 2)

1995 Ford Taurus

For http://www.mitchell.narod.ru/ Copyright © 1997 Mitchell International Friday, March 02, 2001 09:10PM



3.0L Flex Fuel, Starting Circuit



3.0L SHO, Charging Circuit

## SYSTEM WIRING DIAGRAMS Selected Block (p. 3)

1995 Ford Taurus

For http://www.mitchell.narod.ru/ Copyright © 1997 Mitchell International Friday, March 02, 2001 09:10PM



3.0L SHO, Starting Circuit



3.0L, Charging Circuit

## SYSTEM WIRING DIAGRAMS Selected Block (p. 4)

1995 Ford Taurus

For http://www.mitchell.narod.ru/ Copyright © 1997 Mitchell International Friday, March 02, 2001 09:10PM



3.0L, Starting Circuit