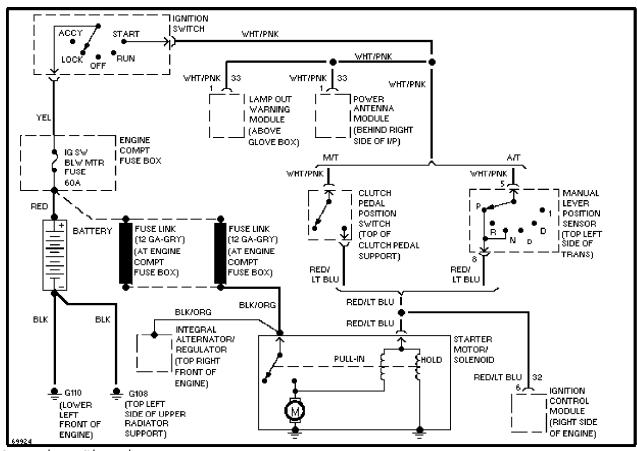

## SYSTEM WIRING DIAGRAMS Selected Block (p. 2)

1995 Ford Taurus

For http://www.mitchell.narod.ru/ Copyright © 1997 Mitchell International Friday, March 02, 2001 09:10PM

3.2L SHO, Starting Circuit

3.8L