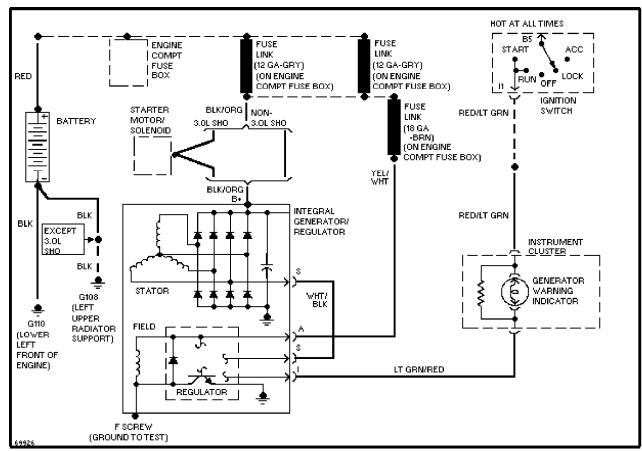

## SYSTEM WIRING DIAGRAMS Selected Block (p. 3)

1995 Ford Taurus

For http://www.mitchell.narod.ru/ Copyright © 1997 Mitchell International Friday, March 02, 2001 09:10PM

3.8L, Charging Circuit

3.8L, Starting Circuit