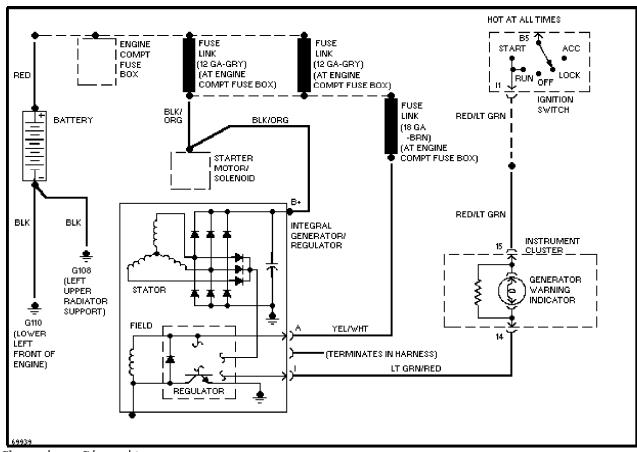

## SYSTEM WIRING DIAGRAMS Selected Block

1995 Ford Taurus

For http://www.mitchell.narod.ru/ Copyright © 1997 Mitchell International Friday, March 02, 2001 09:10PM

3.2L

3.2L SHO, Charging Circuit