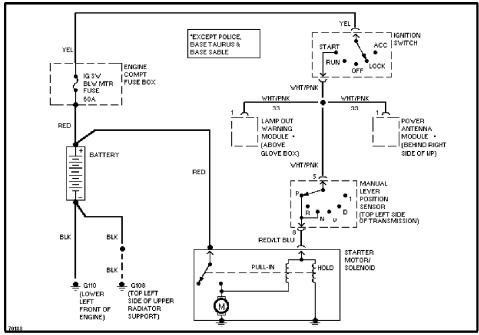

## SYSTEM WIRING DIAGRAMS Selected Block (p. 3)

1995 Ford Taurus

For http://www.mitchell.narod.ru/ Copyright © 1997 Mitchell International Friday, March 02, 2001 09:10PM

3.8L, Charging Circuit

3.8L, Starting Circuit

## SYSTEM WIRING DIAGRAMS Selected Block (p. 4) 1995 Ford Taurus

1995 Ford Taurus
For http://www.mitchell.narod.ru/
Copyright © 1997 Mitchell International
Friday, March 02, 2001 09:10PM